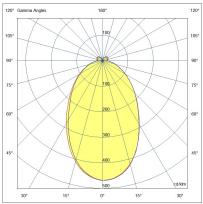

| Control System                | On/Off                                     |