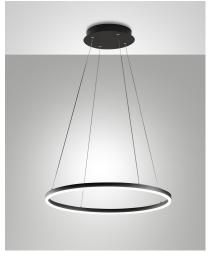

## Leo

Circular aluminium ring suspension with opal diffuser diameter 600 mm, available in black and white finishing. Available only in the 3000K version, white or black finishing. It has source emission of about 3780lm. Design and size make Leo an elegant decorative and furnishing element, its performance makes it very versatile. Leo adapts to all environments, even large ones. Perfect for reception (reception, cash desks, hall) and suitable for general lighting in shops, bars, restaurants and meeting rooms, also suitable for your home environment.