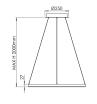

| Type Suspension lamp Eancode 8019282558231  Customs tariff 94051190  Color Black Material Aluminum white frame / Opal white diffuser IP IP20 IK 07 Insulation Class                                                                                                                                                                                                                                                                                                                                                                                                                                                                                                                                                                                                                                                                                                                                                                                                                                                                                                                                                                                                                                                                                                                                                                                                                                                                                                                                                                                                                                                                                                                                                                                                                                                                                                                                                                                                                                                                                                                                                            | Code                          | 6993-12-964                                |
|--------------------------------------------------------------------------------------------------------------------------------------------------------------------------------------------------------------------------------------------------------------------------------------------------------------------------------------------------------------------------------------------------------------------------------------------------------------------------------------------------------------------------------------------------------------------------------------------------------------------------------------------------------------------------------------------------------------------------------------------------------------------------------------------------------------------------------------------------------------------------------------------------------------------------------------------------------------------------------------------------------------------------------------------------------------------------------------------------------------------------------------------------------------------------------------------------------------------------------------------------------------------------------------------------------------------------------------------------------------------------------------------------------------------------------------------------------------------------------------------------------------------------------------------------------------------------------------------------------------------------------------------------------------------------------------------------------------------------------------------------------------------------------------------------------------------------------------------------------------------------------------------------------------------------------------------------------------------------------------------------------------------------------------------------------------------------------------------------------------------------------|-------------------------------|--------------------------------------------|
| Customs tariff 94051190  Color Black  Material Aluminum white frame / Opal white diffuser  IP IP20  IK 07  Insulation Class  Operating ambient temperature 0°C +35°C  Years of warranty 3  Item Dimensions MAX 2000mm Ø600mm - 1.9kg  Packaging Dimensions 90x640x640mm - 2.8kg  Light Source 1  LED Built-in  LED Characteristics SMD  Light Source Lumen 3780 Im  Item Lumen 2646 Im  Color Temperature Warm white 3000K  Optics Diffused beam  Typical CRI >80  Energy Efficiency Class  A Electrical specifications 1  Input Voltage 220 - 240V AC 50/60 Hz                                                                                                                                                                                                                                                                                                                                                                                                                                                                                                                                                                                                                                                                                                                                                                                                                                                                                                                                                                                                                                                                                                                                                                                                                                                                                                                                                                                                                                                                                                                                                                | Туре                          | Suspension lamp                            |
| Color Black   Material Aluminum white frame / Opal white diffuser   IP IP20   IK 07   Insulation Class □   Operating ambient temperature 0°C +35°C   Years of warranty 3   Item Dimensions MAX 2000mm Ø600mm - 1.9kg   Packaging Dimensions 90x640x640mm - 2.8kg   Light Source 1 LED Built-in   LED Characteristics SMD   Light Source Lumen 3780 lm   Item Lumen 2646 lm   Color Temperature Warm white 3000K   Optics Diffused beam   Typical CRI >80   Energy Efficiency Class ♣   Electrical specifications 1 Input Voltage                                                                                                                                                                                                                                                                                                                                                                                                                                                                                                                                                                                                                                                                                                                                                                                                                                                                                                                                                                                                                                                                                                                                                                                                                                                                                                                                                                                                                                                                                                                                                                                               | Eancode                       | 8019282558231                              |
| Material Aluminum white frame / Opal white diffuser   IP IP20   IK 07   Insulation Class □□□□□□□□□□□□□□□□□□□□□□□□□□□□□□□□□□□□                                                                                                                                                                                                                                                                                                                                                                                                                                                                                                                                                                                                                                                                                                                                                                                                                                                                                                                                                                                                                                                                                                                                                                                                                                                                                                                                                                                                                                                                                                                                                                                                                                                                                                                                                                                                                                                                                                                                                                                                  | Customs tariff                | 94051190                                   |
| IP IP20 IK 07 Insulation Class  □□□□□□□□□□□□□□□□□□□□□□□□□□□□□□□□□□                                                                                                                                                                                                                                                                                                                                                                                                                                                                                                                                                                                                                                                                                                                                                                                                                                                                                                                                                                                                                                                                                                                                                                                                                                                                                                                                                                                                                                                                                                                                                                                                                                                                                                                                                                                                                                                                                                                                                                                                                                                             | Color                         | Black                                      |
| IK Insulation Class  Operating ambient temperature  O°C +35°C  Years of warranty  3 Item Dimensions  MAX 2000mm Ø600mm - 1.9kg  Packaging Dimensions  90x640x640mm - 2.8kg  Light Source 1  LED Built-in  LED Characteristics  SMD  Light Source Lumen  3780 Im  Item Lumen  2646 Im  Color Temperature  Warm white 3000K  Optics  Diffused beam  Typical CRI  Energy Efficiency Class  Electrical specifications 1  Input Voltage                                                                                                                                                                                                                                                                                                                                                                                                                                                                                                                                                                                                                                                                                                                                                                                                                                                                                                                                                                                                                                                                                                                                                                                                                                                                                                                                                                                                                                                                                                                                                                                                                                                                                             | Material                      | Aluminum white frame / Opal white diffuser |
| Departing ambient temperature   O°C +35°C                                                                                                                                                                                                                                                                                                                                                                                                                                                                                                                                                                                                                                                                                                                                                                                                                                                                                                                                                                                                                                                                                                                                                                                                                                                                                                                                                                                                                                                                                                                                                                                                                                                                                                                                                                                                                                                                                                                                                                                                                                                                                      | IP                            | IP20                                       |
| Operating ambient temperature  O°C +35°C  Years of warranty  Item Dimensions  MAX 2000mm Ø600mm - 1.9kg  Packaging Dimensions  90x640x640mm - 2.8kg  Light Source 1  LED Built-in  LED Characteristics  SMD  Light Source Lumen  3780 lm  Item Lumen  2646 lm  Color Temperature  Warm white 3000K  Optics  Diffused beam  Typical CRI  Page 1  Page 2  Page 2  Page 2  Page 3  Page 3  Page 4  Page 3  Page 4  Page 4 | IK                            | 07                                         |
| Years of warranty  Item Dimensions  MAX 2000mm Ø600mm - 1.9kg  Packaging Dimensions  90x640x640mm - 2.8kg  Light Source 1  LED Built-in  LED Characteristics  SMD  Light Source Lumen  3780 lm  Item Lumen  2646 lm  Color Temperature  Warm white 3000K  Optics  Diffused beam  Typical CRI  Energy Efficiency Class  Electrical specifications 1  Input Voltage  MAX 2000mm Ø600mm - 1.9kg  Warm - 1.9kg  Light Source Lumen  90x640x640mm - 2.8kg  Light Source 1  LED Built-in  LED Built-in  LED Characteristics  SMD  Light Source Lumen  3780 lm  Item Lumen  2646 lm  Color Temperature  Warm white 3000K  Diffused beam  Typical CRI  Electrical specifications 1                                                                                                                                                                                                                                                                                                                                                                                                                                                                                                                                                                                                                                                                                                                                                                                                                                                                                                                                                                                                                                                                                                                                                                                                                                                                                                                                                                                                                                                     | Insulation Class              |                                            |
| Item Dimensions MAX 2000mm Ø600mm - 1.9kg   Packaging Dimensions 90x640x640mm - 2.8kg   Light Source 1 LED Built-in   LED Characteristics SMD   Light Source Lumen 3780 lm   Item Lumen 2646 lm   Color Temperature Warm white 3000K   Optics Diffused beam   Typical CRI >80   Energy Efficiency Class ♠ Electrical specifications 1   Input Voltage 220 - 240V AC 50/60 Hz                                                                                                                                                                                                                                                                                                                                                                                                                                                                                                                                                                                                                                                                                                                                                                                                                                                                                                                                                                                                                                                                                                                                                                                                                                                                                                                                                                                                                                                                                                                                                                                                                                                                                                                                                   | Operating ambient temperature | 0°C +35°C                                  |
| Packaging Dimensions         90x640x640mm - 2.8kg           Light Source 1         LED Built-in           LED Characteristics         SMD           Light Source Lumen         3780 lm           Item Lumen         2646 lm           Color Temperature         Warm white 3000K           Optics         Diffused beam           Typical CRI         >80           Energy Efficiency Class         A                                                                                                                                                                                                                                                                                                                                                                                                                                                                                                                                                                                                                                                                                                                                                                                                                                                                                                                                                                                                                                                                                                                                                                                                                                                                                                                                                                                                                                                                                                                                                                                                                                                                                                                          | Years of warranty             | 3                                          |
| Light Source 1  LED Built-in  LED Characteristics SMD  Light Source Lumen 3780 lm  Item Lumen 2646 lm  Color Temperature Warm white 3000K  Optics Diffused beam  Typical CRI >80  Energy Efficiency Class  Electrical specifications 1  Input Voltage 220 - 240V AC 50/60 Hz                                                                                                                                                                                                                                                                                                                                                                                                                                                                                                                                                                                                                                                                                                                                                                                                                                                                                                                                                                                                                                                                                                                                                                                                                                                                                                                                                                                                                                                                                                                                                                                                                                                                                                                                                                                                                                                   | Item Dimensions               | MAX 2000mm Ø600mm - 1.9kg                  |
| Light source LED Built-in  LED Characteristics SMD  Light Source Lumen 3780 lm  Item Lumen 2646 lm  Color Temperature Warm white 3000K  Optics Diffused beam  Typical CRI Page Efficiency Class  Electrical specifications 1  Input Voltage  LED Built-in  SMD  LED Built-in  Electrical specifications  SMD  Light Source Lumen 2646 lm  Electrical specifications  Light Source Lumen 2646 lm  Electrical specifications  Light Source Lumen 2646 lm  Electrical specifications  Light Source Lumen 2646 lm  Light Sourc | Packaging Dimensions          | 90x640x640mm - 2.8kg                       |
| LED Characteristics  Light Source Lumen  Item Lumen  Color Temperature  Warm white 3000K  Optics  Diffused beam  Typical CRI  Energy Efficiency Class  Electrical specifications 1  Input Voltage  SMD  Warm  ST80 Im  Electrical specifications 1  Input Voltage                                                                                                                                                                                                                                                                                                                                                                                                                                                                                                                                                                                                                                                                                                                                                                                                                                                                                                                                                                                                                                                                                                                                                                                                                                                                                                                                                                                                                                                                                                                                                                                                                                                                                                                                                                                                                                                              |                               | Light Source 1                             |
| Light Source Lumen       3780 lm         Item Lumen       2646 lm         Color Temperature       Warm white 3000K         Optics       Diffused beam         Typical CRI       >80         Energy Efficiency Class       ♠ Electrical specifications 1         Input Voltage       220 - 240V AC 50/60 Hz                                                                                                                                                                                                                                                                                                                                                                                                                                                                                                                                                                                                                                                                                                                                                                                                                                                                                                                                                                                                                                                                                                                                                                                                                                                                                                                                                                                                                                                                                                                                                                                                                                                                                                                                                                                                                     | Light source                  | LED Built-in                               |
| Item Lumen 2646 lm   Color Temperature Warm white 3000K   Optics Diffused beam   Typical CRI >80   Energy Efficiency Class Electrical specifications 1   Input Voltage 220 - 240V AC 50/60 Hz                                                                                                                                                                                                                                                                                                                                                                                                                                                                                                                                                                                                                                                                                                                                                                                                                                                                                                                                                                                                                                                                                                                                                                                                                                                                                                                                                                                                                                                                                                                                                                                                                                                                                                                                                                                                                                                                                                                                  | LED Characteristics           | SMD                                        |
| Color Temperature  Warm white 3000K  Optics  Diffused beam  Typical CRI  Energy Efficiency Class  Electrical specifications 1  Input Voltage  Warm white 3000K  Electrical specifications 1  220 - 240V AC 50/60 Hz                                                                                                                                                                                                                                                                                                                                                                                                                                                                                                                                                                                                                                                                                                                                                                                                                                                                                                                                                                                                                                                                                                                                                                                                                                                                                                                                                                                                                                                                                                                                                                                                                                                                                                                                                                                                                                                                                                            | Light Source Lumen            | 3780 lm                                    |
| Optics Diffused beam  Typical CRI >80  Energy Efficiency Class  Electrical specifications 1  Input Voltage  Diffused beam 280  Electrical specifications 1                                                                                                                                                                                                                                                                                                                                                                                                                                                                                                                                                                                                                                                                                                                                                                                                                                                                                                                                                                                                                                                                                                                                                                                                                                                                                                                                                                                                                                                                                                                                                                                                                                                                                                                                                                                                                                                                                                                                                                     | Item Lumen                    | 2646 lm                                    |
| Typical CRI >80  Energy Efficiency Class    A   E                                                                                                                                                                                                                                                                                                                                                                                                                                                                                                                                                                                                                                                                                                                                                                                                                                                                                                                                                                                                                                                                                                                                                                                                                                                                                                                                                                                                                                                                                                                                                                                                                                                                                                                                                                                                                                                                                                                                                                                                                                                                              | Color Temperature             | Warm white 3000K                           |
| Energy Efficiency Class    A   E                                                                                                                                                                                                                                                                                                                                                                                                                                                                                                                                                                                                                                                                                                                                                                                                                                                                                                                                                                                                                                                                                                                                                                                                                                                                                                                                                                                                                                                                                                                                                                                                                                                                                                                                                                                                                                                                                                                                                                                                                                                                                               | Optics                        | Diffused beam                              |
|                                                                                                                                                                                                                                                                                                                                                                                                                                                                                                                                                                                                                                                                                                                                                                                                                                                                                                                                                                                                                                                                                                                                                                                                                                                                                                                                                                                                                                                                                                                                                                                                                                                                                                                                                                                                                                                                                                                                                                                                                                                                                                                                | Typical CRI                   | >80                                        |
| <b>Input Voltage</b> 220 - 240V AC 50/60 Hz                                                                                                                                                                                                                                                                                                                                                                                                                                                                                                                                                                                                                                                                                                                                                                                                                                                                                                                                                                                                                                                                                                                                                                                                                                                                                                                                                                                                                                                                                                                                                                                                                                                                                                                                                                                                                                                                                                                                                                                                                                                                                    | Energy Efficiency Class       | E                                          |
| ,                                                                                                                                                                                                                                                                                                                                                                                                                                                                                                                                                                                                                                                                                                                                                                                                                                                                                                                                                                                                                                                                                                                                                                                                                                                                                                                                                                                                                                                                                                                                                                                                                                                                                                                                                                                                                                                                                                                                                                                                                                                                                                                              |                               | Electrical specifications 1                |
| Total Absorbed Power 36W                                                                                                                                                                                                                                                                                                                                                                                                                                                                                                                                                                                                                                                                                                                                                                                                                                                                                                                                                                                                                                                                                                                                                                                                                                                                                                                                                                                                                                                                                                                                                                                                                                                                                                                                                                                                                                                                                                                                                                                                                                                                                                       | Input Voltage                 | 220 - 240V AC 50/60 Hz                     |
|                                                                                                                                                                                                                                                                                                                                                                                                                                                                                                                                                                                                                                                                                                                                                                                                                                                                                                                                                                                                                                                                                                                                                                                                                                                                                                                                                                                                                                                                                                                                                                                                                                                                                                                                                                                                                                                                                                                                                                                                                                                                                                                                | Total Absorbed Power          | 36W                                        |
| Driver Included                                                                                                                                                                                                                                                                                                                                                                                                                                                                                                                                                                                                                                                                                                                                                                                                                                                                                                                                                                                                                                                                                                                                                                                                                                                                                                                                                                                                                                                                                                                                                                                                                                                                                                                                                                                                                                                                                                                                                                                                                                                                                                                | Driver                        | Included                                   |
| Power Factor >0,9                                                                                                                                                                                                                                                                                                                                                                                                                                                                                                                                                                                                                                                                                                                                                                                                                                                                                                                                                                                                                                                                                                                                                                                                                                                                                                                                                                                                                                                                                                                                                                                                                                                                                                                                                                                                                                                                                                                                                                                                                                                                                                              | Power Factor                  | >0,9                                       |
| Control System On/Off                                                                                                                                                                                                                                                                                                                                                                                                                                                                                                                                                                                                                                                                                                                                                                                                                                                                                                                                                                                                                                                                                                                                                                                                                                                                                                                                                                                                                                                                                                                                                                                                                                                                                                                                                                                                                                                                                                                                                                                                                                                                                                          | Control System                | On/Off                                     |