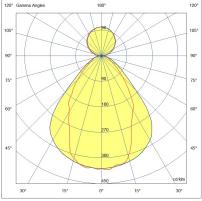

| <u>.</u> .                           |                             |                                                |                             |                                            |
|--------------------------------------|-----------------------------|------------------------------------------------|-----------------------------|--------------------------------------------|
| Code                                 |                             | 6992-64-202<br>Light Line Profiles – Wall lamp |                             | _                                          |
| Туре                                 |                             |                                                | _                           |                                            |
| Designer                             |                             | S.T. Fabas Luc                                 |                             |                                            |
| Eancode                              |                             | 8019282556794                                  |                             |                                            |
| Customs tariff                       |                             | 94054239                                       |                             |                                            |
| Color                                |                             | Black                                          |                             |                                            |
| Material                             |                             | Aluminum frame and polycarbonate               |                             |                                            |
| IP<br>                               |                             | IP40                                           |                             |                                            |
| IK                                   |                             |                                                |                             |                                            |
| Insulation Class                     |                             |                                                |                             |                                            |
| Operating ambient temperature        |                             | -25C° +45C°                                    |                             |                                            |
| Years of warranty                    |                             | 5                                              |                             |                                            |
| Made In                              |                             | Italy                                          |                             |                                            |
| Item Dimensions                      |                             | 46x70mm - 2.2/mkg                              |                             |                                            |
|                                      | Light Source                | ce 1                                           | Light Source 2              | R                                          |
| Light source LED Built-in            |                             | ı                                              | LED Included                | 1.1                                        |
| LED Characteristics SMD              |                             |                                                | SMD                         |                                            |
| Number of LEDs 80 LED/mt             |                             |                                                | 140 LED/mt                  | 4                                          |
| Light Source Lumen 3580 lm/m         |                             |                                                | 1440 lm/m                   |                                            |
| Item Lumen 2346 lm/m                 |                             |                                                | 1067 lm/m                   | Lunghezza su richiest<br>Length on request |
| Color Temperature Natural white      |                             | e 4000 K                                       | Natural white 4000 K        |                                            |
| Optics Prismatic                     |                             |                                                | Opal                        |                                            |
| Typical CRI 85                       |                             |                                                |                             |                                            |
| Minimum CRI 80                       |                             |                                                | 80                          |                                            |
| Luminous Flux >100.000 h Maintenance |                             | L80 B10                                        | >80.000 h L70 B50           | 120° Gamma Angles 180°                     |
| <b>UGR</b> <19                       |                             |                                                |                             | 105°                                       |
| Energy Efficiency Class              |                             |                                                | â E                         | 90'                                        |
| Electrical spec                      |                             | ifications 1                                   | Electrical specifications 2 | 759                                        |
| Input Voltage                        | tage 220 - 240V AC 50/60 Hz |                                                | 220 - 240V AC 50/60 Hz      | 60°                                        |
| Total Absorbed<br>Power              | 23W/ml                      |                                                | 15W/ml                      | 270                                        |
| Driver                               | Included                    |                                                | Included                    | 45' 360                                    |
| Control System                       | On/Off                      |                                                | On/Off                      | 450                                        |
| Power Supply<br>Type                 | Costant Current             |                                                | Costant Current             | 30° 15° 0°                                 |
| Driver Output                        | 350mA                       |                                                | 24V DC                      |                                            |
| Driver Input                         | 220 - 240 VAC               | 50/60 Hz                                       | 220 - 240 VAC 50/60 Hz      |                                            |
| -                                    |                             |                                                |                             |                                            |