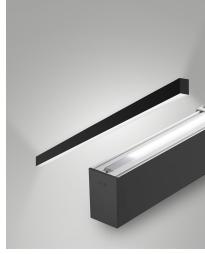

## Millet Wall lamp

Extruded aluminium profile with 10 cm pitch cut-to-size. Dual light emission, 23W/m downwards, 15W/m upwards. Diffuser in opal or prismatic polycarbonate UGR<19. Available in 3000K or 4000K temperatures. Integrated for On/Off and DALI powert supplies, emergency module available on request. Designed to be installed on wall, both vertically and horizontally.