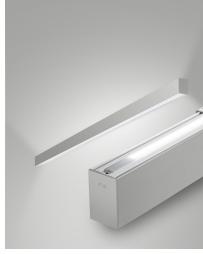

## **Millet Wall lamp**

**Driver Output** 

**Driver Input** 

350mA

220 - 240 VAC 50/60 Hz

Extruded aluminium profile with 10 cm pitch cut-to-size. Dual light emission, 23W/m downwards, 15W/m upwards. Diffuser in opal or prismatic polycarbonate UGR<19. Available in 3000K or 4000K temperatures. Integrated for On/Off and DALI powert supplies, emergency module available on request. Designed to be installed on wall, both vertically and horizontally.

| Code                                                                                                                                                                                                                                                                                                                                                                                                                                                                         |                  | 6992-24-202                     |                             |  |
|------------------------------------------------------------------------------------------------------------------------------------------------------------------------------------------------------------------------------------------------------------------------------------------------------------------------------------------------------------------------------------------------------------------------------------------------------------------------------|------------------|---------------------------------|-----------------------------|--|
| Туре                                                                                                                                                                                                                                                                                                                                                                                                                                                                         |                  | Light Line Profiles – Wall lamp |                             |  |
| Designer                                                                                                                                                                                                                                                                                                                                                                                                                                                                     |                  | S.T. Fabas Luce                 |                             |  |
| Eancode                                                                                                                                                                                                                                                                                                                                                                                                                                                                      |                  | 8019282556749                   |                             |  |
| Customs tariff                                                                                                                                                                                                                                                                                                                                                                                                                                                               |                  | 94054239                        |                             |  |
| Color                                                                                                                                                                                                                                                                                                                                                                                                                                                                        |                  | Aluminum                        |                             |  |
| Material                                                                                                                                                                                                                                                                                                                                                                                                                                                                     |                  | Aluminum frame a                | and polycarbonate           |  |
| IP                                                                                                                                                                                                                                                                                                                                                                                                                                                                           |                  | IP40                            |                             |  |
| IK                                                                                                                                                                                                                                                                                                                                                                                                                                                                           |                  | 08                              |                             |  |
| Insulation Class                                                                                                                                                                                                                                                                                                                                                                                                                                                             |                  |                                 |                             |  |
| Operating ambient temperature                                                                                                                                                                                                                                                                                                                                                                                                                                                |                  | -25C° +45C°                     |                             |  |
| Designer Eancode Customs tariff Color Material P IK Insulation Class Operating ambient temperature Years of warranty Made In Item Dimensions Light Source LED Characteristics Number of LEDs Light Source Lumen SMD Number of LEDs Light Source Lumen Optics Prismatic Typical CRI Minimum CRI Luminous Flux Maintenance UGR Energy Efficiency Class  Electrical specificiency Imput Voltage  Electrical specificiency Imput Voltage  Electrical specificiency Imput Voltage |                  | 5                               |                             |  |
| Made In                                                                                                                                                                                                                                                                                                                                                                                                                                                                      |                  | Italy                           |                             |  |
|                                                                                                                                                                                                                                                                                                                                                                                                                                                                              |                  | 46x70mm - 2.2/m                 | 46x70mm - 2.2/mkg           |  |
|                                                                                                                                                                                                                                                                                                                                                                                                                                                                              | Light Source     | e 1                             | Light Source 2              |  |
| Light source                                                                                                                                                                                                                                                                                                                                                                                                                                                                 | LED Built-in     |                                 | LED Included                |  |
| LED Characteristics SMD                                                                                                                                                                                                                                                                                                                                                                                                                                                      |                  |                                 | SMD                         |  |
| Number of LEDs                                                                                                                                                                                                                                                                                                                                                                                                                                                               | 80 LED/mt        |                                 | 140 LED/mt                  |  |
| Light Source Lumen 3580 lm/m                                                                                                                                                                                                                                                                                                                                                                                                                                                 |                  |                                 | 1440 lm/m                   |  |
| <b>Item Lumen</b> 2346 lm/m                                                                                                                                                                                                                                                                                                                                                                                                                                                  |                  |                                 | 1067 lm/m                   |  |
| Color Temperature Natural white                                                                                                                                                                                                                                                                                                                                                                                                                                              |                  | e 4000 K                        | Natural white 4000 K        |  |
| Optics                                                                                                                                                                                                                                                                                                                                                                                                                                                                       | Prismatic        |                                 | Opal                        |  |
| Typical CRI                                                                                                                                                                                                                                                                                                                                                                                                                                                                  | 85               |                                 |                             |  |
| Minimum CRI                                                                                                                                                                                                                                                                                                                                                                                                                                                                  | 80               |                                 | 80                          |  |
| Luminous Flux<br>Maintenance                                                                                                                                                                                                                                                                                                                                                                                                                                                 | >100.000 h       | L80 B10                         | >80.000 h L70 B50           |  |
| UGR                                                                                                                                                                                                                                                                                                                                                                                                                                                                          | <19              |                                 |                             |  |
| Energy Efficiency<br>Class                                                                                                                                                                                                                                                                                                                                                                                                                                                   | A C C            |                                 | Ĝ E                         |  |
|                                                                                                                                                                                                                                                                                                                                                                                                                                                                              | Electrical speci | ifications 1                    | Electrical specifications 2 |  |
| Input Voltage                                                                                                                                                                                                                                                                                                                                                                                                                                                                | 220 - 240V AC 5  | 50/60 Hz                        | 220 - 240V AC 50/60 Hz      |  |
| Total Absorbed<br>Power                                                                                                                                                                                                                                                                                                                                                                                                                                                      | 23W/ml           |                                 | 15W/ml                      |  |
| Driver                                                                                                                                                                                                                                                                                                                                                                                                                                                                       | Included         |                                 | Included                    |  |
| Control System                                                                                                                                                                                                                                                                                                                                                                                                                                                               | On/Off           |                                 | On/Off                      |  |
| Power Supply<br>Type                                                                                                                                                                                                                                                                                                                                                                                                                                                         | Costant Current  |                                 | Costant Current             |  |