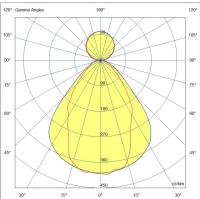

## **Millet Wall lamp**

**Driver Output** 

**Driver Input** 

350mA

220 - 240 VAC 50/60 Hz

Extruded aluminium profile with 10 cm pitch cut-to-size. Dual light emission, 23W/m downwards, 15W/m upwards. Diffuser in opal or prismatic polycarbonate UGR<19. Available in 3000K or 4000K temperatures. Integrated for On/Off and DALI powert supplies, emergency module available on request. Designed to be installed on wall, both vertically and horizontally.

| Code                                                                                                                                                                                                                                                                                                                                                                                                                                                                         |                  | 6992-24-202                     |                             |  |
|------------------------------------------------------------------------------------------------------------------------------------------------------------------------------------------------------------------------------------------------------------------------------------------------------------------------------------------------------------------------------------------------------------------------------------------------------------------------------|------------------|---------------------------------|-----------------------------|--|
| Туре                                                                                                                                                                                                                                                                                                                                                                                                                                                                         |                  | Light Line Profiles – Wall lamp |                             |  |
| Designer                                                                                                                                                                                                                                                                                                                                                                                                                                                                     |                  | S.T. Fabas Luce                 |                             |  |
| Eancode                                                                                                                                                                                                                                                                                                                                                                                                                                                                      |                  | 8019282556749                   |                             |  |
| Customs tariff                                                                                                                                                                                                                                                                                                                                                                                                                                                               |                  | 94054239                        |                             |  |
| Color                                                                                                                                                                                                                                                                                                                                                                                                                                                                        |                  | Aluminum                        |                             |  |
| Material                                                                                                                                                                                                                                                                                                                                                                                                                                                                     |                  | Aluminum frame a                | and polycarbonate           |  |
| IP                                                                                                                                                                                                                                                                                                                                                                                                                                                                           |                  | IP40                            |                             |  |
| IK                                                                                                                                                                                                                                                                                                                                                                                                                                                                           |                  | 08                              |                             |  |
| Insulation Class                                                                                                                                                                                                                                                                                                                                                                                                                                                             |                  |                                 |                             |  |
| Operating ambient temperature                                                                                                                                                                                                                                                                                                                                                                                                                                                |                  | -25C° +45C°                     |                             |  |
| Designer Eancode Customs tariff Color Material P IK Insulation Class Operating ambient temperature Years of warranty Made In Item Dimensions Light Source LED Characteristics Number of LEDs Light Source Lumen SMD Number of LEDs Light Source Lumen Optics Prismatic Typical CRI Minimum CRI Luminous Flux Maintenance UGR Energy Efficiency Class  Electrical specificiency Imput Voltage  Electrical specificiency Imput Voltage  Electrical specificiency Imput Voltage |                  | 5                               |                             |  |
| Made In                                                                                                                                                                                                                                                                                                                                                                                                                                                                      |                  | Italy                           |                             |  |
|                                                                                                                                                                                                                                                                                                                                                                                                                                                                              |                  | 46x70mm - 2.2/m                 | 46x70mm - 2.2/mkg           |  |
|                                                                                                                                                                                                                                                                                                                                                                                                                                                                              | Light Source     | e 1                             | Light Source 2              |  |
| Light source                                                                                                                                                                                                                                                                                                                                                                                                                                                                 | LED Built-in     |                                 | LED Included                |  |
| LED Characteristics SMD                                                                                                                                                                                                                                                                                                                                                                                                                                                      |                  |                                 | SMD                         |  |
| Number of LEDs                                                                                                                                                                                                                                                                                                                                                                                                                                                               | 80 LED/mt        |                                 | 140 LED/mt                  |  |
| Light Source Lumen 3580 lm/m                                                                                                                                                                                                                                                                                                                                                                                                                                                 |                  |                                 | 1440 lm/m                   |  |
| <b>Item Lumen</b> 2346 lm/m                                                                                                                                                                                                                                                                                                                                                                                                                                                  |                  |                                 | 1067 lm/m                   |  |
| Color Temperature Natural white                                                                                                                                                                                                                                                                                                                                                                                                                                              |                  | e 4000 K                        | Natural white 4000 K        |  |
| Optics                                                                                                                                                                                                                                                                                                                                                                                                                                                                       | Prismatic        |                                 | Opal                        |  |
| Typical CRI                                                                                                                                                                                                                                                                                                                                                                                                                                                                  | 85               |                                 |                             |  |
| Minimum CRI                                                                                                                                                                                                                                                                                                                                                                                                                                                                  | 80               |                                 | 80                          |  |
| Luminous Flux<br>Maintenance                                                                                                                                                                                                                                                                                                                                                                                                                                                 | >100.000 h       | L80 B10                         | >80.000 h L70 B50           |  |
| UGR                                                                                                                                                                                                                                                                                                                                                                                                                                                                          | <19              |                                 |                             |  |
| Energy Efficiency<br>Class                                                                                                                                                                                                                                                                                                                                                                                                                                                   | A C C            |                                 | Ĝ E                         |  |
|                                                                                                                                                                                                                                                                                                                                                                                                                                                                              | Electrical speci | ifications 1                    | Electrical specifications 2 |  |
| Input Voltage                                                                                                                                                                                                                                                                                                                                                                                                                                                                | 220 - 240V AC 5  | 50/60 Hz                        | 220 - 240V AC 50/60 Hz      |  |
| Total Absorbed<br>Power                                                                                                                                                                                                                                                                                                                                                                                                                                                      | 23W/ml           |                                 | 15W/ml                      |  |
| Driver                                                                                                                                                                                                                                                                                                                                                                                                                                                                       | Included         |                                 | Included                    |  |
| Control System                                                                                                                                                                                                                                                                                                                                                                                                                                                               | On/Off           |                                 | On/Off                      |  |
| Power Supply<br>Type                                                                                                                                                                                                                                                                                                                                                                                                                                                         | Costant Current  |                                 | Costant Current             |  |