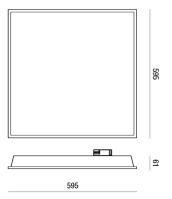

| Code                          | 6982-04-015                            |                      |
|-------------------------------|----------------------------------------|----------------------|
| Туре                          | Recessed lamp                          |                      |
| Designer                      | S.T. Fabas Luce                        |                      |
| Eancode                       | 8019282525486                          |                      |
| Customs tariff                | 94054239                               | -                    |
| Color                         | White                                  | VARABASE             |
| Material                      | Metal frame / Clear prismatic diffuser |                      |
| IP                            | IP55                                   |                      |
| IK                            | 05                                     |                      |
| Insulation Class              |                                        |                      |
| Operating ambient temperature | -20°C +45°C                            |                      |
| Years of warranty             | 5                                      |                      |
| Item Dimensions               | 595x595x61mm - 3.0kg                   |                      |
| Packaging Dimensions          | 610x660x90mm - 3.7kg                   |                      |
|                               | Light Source 1                         |                      |
| Light source                  | LED Built-in                           |                      |
| LED Characteristics           | SMD                                    |                      |
| Light Source Lumen            | 5500 lm                                |                      |
| Item Lumen                    | 4347 lm                                |                      |
| Color Temperature             | Natural white 4000 K                   |                      |
| Optics                        | Prismatic                              |                      |
| Minimum CRI                   | >90                                    |                      |
| Luminous Flux Maintenance     | >54.000 L70 B50                        | 505                  |
| UGR                           | <19                                    | 595                  |
| Energy Efficiency Class       | â D                                    | 120° Gamma Angles 18 |
|                               | Electrical specifications 1            | 105°                 |
| Input Voltage                 | 220 - 240V AC 50/60 Hz                 | 90°                  |
| Total Absorbed Power          | 40W                                    | 75°                  |
| Driver                        | Included                               | 10                   |
| Power Factor                  | > 0.9                                  | 60°                  |
| Control System                | On/Off                                 |                      |
|                               |                                        | 45°                  |