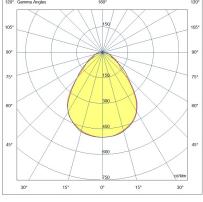

| Code                          | 6982-04-015                            |                      |
|-------------------------------|----------------------------------------|----------------------|
| Туре                          | Recessed lamp                          |                      |
| Designer                      | S.T. Fabas Luce                        |                      |
| Eancode                       | 8019282525486                          |                      |
| Customs tariff                | 94054239                               | -                    |
| Color                         | White                                  | VARABASE             |
| Material                      | Metal frame / Clear prismatic diffuser |                      |
| IP                            | IP55                                   |                      |
| IK                            | 05                                     |                      |
| Insulation Class              |                                        |                      |
| Operating ambient temperature | -20°C +45°C                            |                      |
| Years of warranty             | 5                                      |                      |
| Item Dimensions               | 595x595x61mm - 3.0kg                   |                      |
| Packaging Dimensions          | 610x660x90mm - 3.7kg                   |                      |
|                               | Light Source 1                         |                      |
| Light source                  | LED Built-in                           |                      |
| LED Characteristics           | SMD                                    |                      |
| Light Source Lumen            | 5500 lm                                |                      |
| Item Lumen                    | 4347 lm                                |                      |
| Color Temperature             | Natural white 4000 K                   |                      |
| Optics                        | Prismatic                              |                      |
| Minimum CRI                   | >90                                    |                      |
| Luminous Flux Maintenance     | >54.000 L70 B50                        | 505                  |
| UGR                           | <19                                    | 595                  |
| Energy Efficiency Class       | â D                                    | 120° Gamma Angles 18 |
|                               | Electrical specifications 1            | 105°                 |
| Input Voltage                 | 220 - 240V AC 50/60 Hz                 | 90°                  |
| Total Absorbed Power          | 40W                                    | 75°                  |
| Driver                        | Included                               | 10                   |
| Power Factor                  | > 0.9                                  | 60°                  |
| Control System                | On/Off                                 |                      |
|                               |                                        | 45°                  |