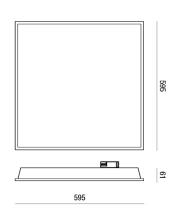

| Code                          | 6981-04-055                            |
|-------------------------------|----------------------------------------|
| Туре                          | Recessed lamp                          |
| Designer                      | S.T. Fabas Luce                        |
| Eancode                       | 8019282525424                          |
| Customs tariff                | 94051190                               |
| Color                         | White                                  |
| Material                      | Metal frame / Clear prismatic diffuser |
| IP                            | IP40                                   |
| IK                            | 05                                     |
| Insulation Class              |                                        |
| Operating ambient temperature | -20°C +45°C                            |
| Years of warranty             | 5                                      |
| Item Dimensions               | 595x595x61mm - 3.0kg                   |
| Packaging Dimensions          | 660x615x90mm - 3.8kg                   |
|                               | Light Source 1                         |
| Light source                  | LED Built-in                           |
| LED Characteristics           | SMD                                    |
| Light Source Lumen            | 5500 lm                                |
| Item Lumen                    | 4343 lm                                |
| Color Temperature             | Natural white 4000 K                   |
| Optics                        | Prismatic                              |
| Minimum CRI                   | >90                                    |
| Luminous Flux Maintenance     | >54.000h L70 B50                       |
| UGR                           | <19                                    |
| Energy Efficiency Class       |                                        |
|                               | Electrical specifications 1            |
| Input Voltage                 | 220 - 240V AC 50/60 Hz                 |
| Total Absorbed Power          | 40W                                    |
| Driver                        | Included                               |
| Power Factor                  | > 0.9                                  |
| Control System                | DALI/Push                              |
|                               |                                        |