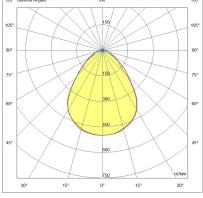

## Manet 600x600

Direct emission ceiling lamp for recessed installation, stand-in or ceiling-mounted with special accessory. Optical compartment in painted metal, UGR<19 microprismatic shield, Mid power LED 40W high yield CRI 90. White finish, Warm and Natural White. Electronic power supply On/Off, dimmable DALI or 0-10V included. Emergency kit on demand. Perfect for lighting offices, open spaces and for general lighting in large areas.

| Code                          | 6981-04-055                            |
|-------------------------------|----------------------------------------|
| Туре                          | Recessed lamp                          |
| Designer                      | S.T. Fabas Luce                        |
| Eancode                       | 8019282525424                          |
| Customs tariff                | 94051190                               |
| Color                         | White                                  |
| Material                      | Metal frame / Clear prismatic diffuser |
| IP                            | IP40                                   |
| IK                            | 05                                     |
| Insulation Class              |                                        |
| Operating ambient temperature | -20°C +45°C                            |
| Years of warranty             | 5                                      |
| Item Dimensions               | 595x595x61mm - 3.0kg                   |
| Packaging Dimensions          | 660x615x90mm - 3.8kg                   |
|                               | Light Source 1                         |
| Light source                  | LED Built-in                           |
| LED Characteristics           | SMD                                    |
| Light Source Lumen            | 5500 lm                                |
| Item Lumen                    | 4343 lm                                |
| Color Temperature             | Natural white 4000 K                   |
| Optics                        | Prismatic                              |
| Minimum CRI                   | >90                                    |
| Luminous Flux Maintenance     | >54.000h L70 B50                       |
| UGR                           | <19                                    |
| Energy Efficiency Class       |                                        |
|                               | Electrical specifications 1            |
| Input Voltage                 | 220 - 240V AC 50/60 Hz                 |
| Total Absorbed Power          | 40W                                    |
| Driver                        | Included                               |
| Power Factor                  | > 0.9                                  |
| Control System                | DALI/Push                              |
|                               |                                        |