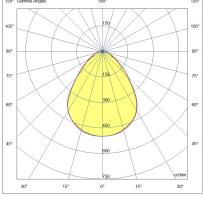

| Code                          | 6981-02-065                            |
|-------------------------------|----------------------------------------|
| Туре                          | Recessed lamp                          |
| Designer                      | S.T. Fabas Luce                        |
| Eancode                       | 8019282525448                          |
| Customs tariff                | 94054239                               |
| Color                         | White                                  |
| Material                      | Metal frame / Clear prismatic diffuser |
| IP                            | IP40                                   |
| IK                            | 05                                     |
| Insulation Class              |                                        |
| Operating ambient temperature | -20°C +45°C                            |
| Years of warranty             | 5                                      |
| Item Dimensions               | 595x595x61mm - 3.0kg                   |
| Packaging Dimensions          | 660x615x90mm - 3.8kg                   |
|                               | Light Source 1                         |
| Light source                  | LED Built-in                           |
| LED Characteristics           | SMD                                    |
| Light Source Lumen            | 5100 lm                                |
| Item Lumen                    | 4113 lm                                |
| Color Temperature             | Warm white 3000K                       |
| Optics                        | Prismatic                              |
| Minimum CRI                   | >90                                    |
| Luminous Flux Maintenance     | >54.000h L70 B50                       |
| UGR                           | <19                                    |
| Energy Efficiency Class       | E                                      |
|                               | Electrical specifications 1            |
| Input Voltage                 | 220 - 240V AC 50/60 Hz                 |
| Total Absorbed Power          | 40W                                    |
| Driver                        | Included                               |
| Power Factor                  | > 0.9                                  |
| Control System                | 0-10V                                  |
|                               |                                        |