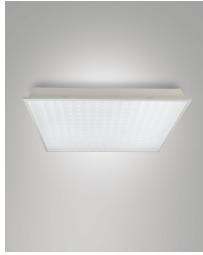

## Manet 600x600

Direct emission ceiling lamp for recessed installation, stand-in or ceiling-mounted with special accessory. Optical compartment in painted metal, UGR<19 microprismatic shield, Mid power LED 40W high yield CRI 90. White finish, Warm and Natural White. Electronic power supply On/Off, dimmable DALI or 0-10V included. Emergency kit on demand. Perfect for lighting offices, open spaces and for general lighting in large areas.