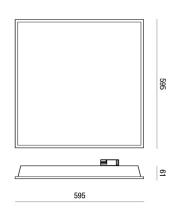

| Code                          | 6981-02-065                            |
|-------------------------------|----------------------------------------|
| Туре                          | Recessed lamp                          |
| Designer                      | S.T. Fabas Luce                        |
| Eancode                       | 8019282525448                          |
| Customs tariff                | 94054239                               |
| Color                         | White                                  |
| Material                      | Metal frame / Clear prismatic diffuser |
| IP                            | IP40                                   |
| IK                            | 05                                     |
| Insulation Class              |                                        |
| Operating ambient temperature | -20°C +45°C                            |
| Years of warranty             | 5                                      |
| Item Dimensions               | 595x595x61mm - 3.0kg                   |
| Packaging Dimensions          | 660x615x90mm - 3.8kg                   |
|                               | Light Source 1                         |
| Light source                  | LED Built-in                           |
| LED Characteristics           | SMD                                    |
| Light Source Lumen            | 5100 lm                                |
| Item Lumen                    | 4113 lm                                |
| Color Temperature             | Warm white 3000K                       |
| Optics                        | Prismatic                              |
| Minimum CRI                   | >90                                    |
| Luminous Flux Maintenance     | >54.000h L70 B50                       |
| UGR                           | <19                                    |
| Energy Efficiency Class       | E                                      |
|                               | Electrical specifications 1            |
| Input Voltage                 | 220 - 240V AC 50/60 Hz                 |
| Total Absorbed Power          | 40W                                    |
| Driver                        | Included                               |
| Power Factor                  | > 0.9                                  |
| Control System                | 0-10V                                  |
|                               |                                        |