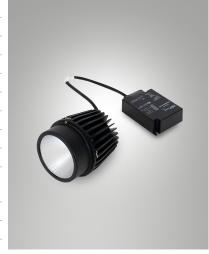

## **Rubens 36W**

Adjustable recessed LED projector for basket, gimbal, made of die-cast aluminium, with a compact light design and a rotation on both axis vertical and horizontal. COB REAL COLOR CRI 97 guarantees an excellent color rendering and a particular brilliancy. The reflectors grant high system efficiency and they are available in different beam angles. Available in 28W and 36W Cob Led, On/Off. RUBENS is a versatile product suitable for all types of installation, from commercial to cultural areas.

| Code                          | 6975-74-564                 |
|-------------------------------|-----------------------------|
| Туре                          | Basket recessed             |
| Designer                      | S.T. Fabas Luce             |
| Eancode                       | 8019282529767               |
| Customs tariff                | 94054239                    |
| Color                         | Black                       |
| Material                      | Aluminum frame              |
| IP                            | IP40                        |
| IK                            | 03                          |
| Insulation Class              |                             |
| Operating ambient temperature | -20°C +35°C                 |
| Years of warranty             | 5                           |
| Item Dimensions               | 129mm Ø111mm - 1.3kg        |
| Packaging Dimensions          | 210x190x210mm - 1.6kg       |
|                               | Light Source 1              |
| Light source                  | LED Built-in                |
| LED Characteristics           | СОВ                         |
| Number of LEDs                | 1                           |
| Light Source Lumen            | 4000 lm                     |
| Item Lumen                    | 3105 lm                     |
| Color Temperature             | Natural white 4000 K        |
| Optics                        | 45°                         |
| Typical CRI                   | 97                          |
| Minimum CRI                   | 90                          |
| Luminous Flux Maintenance     | 50.000h L80 B10             |
| Energy Efficiency Class       |                             |
|                               | Electrical specifications 1 |
| Input Voltage                 | 220 - 240V AC 50/60 Hz      |
| Total Absorbed Power          | 36W                         |
| Driver                        | Included                    |
| Power Factor                  | >0,9                        |
| Control System                | On/Off                      |
|                               |                             |