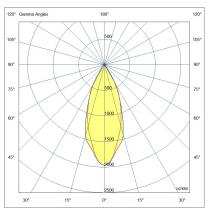

| Code                          | 6975-74-564                 |
|-------------------------------|-----------------------------|
| Туре                          | Basket recessed             |
| Designer                      | S.T. Fabas Luce             |
| Eancode                       | 8019282529767               |
| Customs tariff                | 94054239                    |
| Color                         | Black                       |
| Material                      | Aluminum frame              |
| IP                            | IP40                        |
| IK                            | 03                          |
| Insulation Class              |                             |
| Operating ambient temperature | -20°C +35°C                 |
| Years of warranty             | 5                           |
| Item Dimensions               | 129mm Ø111mm - 1.3kg        |
| Packaging Dimensions          | 210x190x210mm - 1.6kg       |
|                               | Light Source 1              |
| Light source                  | LED Built-in                |
| LED Characteristics           | СОВ                         |
| Number of LEDs                | 1                           |
| Light Source Lumen            | 4000 lm                     |
| Item Lumen                    | 3105 lm                     |
| Color Temperature             | Natural white 4000 K        |
| Optics                        | 45°                         |
| Typical CRI                   | 97                          |
| Minimum CRI                   | 90                          |
| Luminous Flux Maintenance     | 50.000h L80 B10             |
| Energy Efficiency Class       |                             |
|                               | Electrical specifications 1 |
| Input Voltage                 | 220 - 240V AC 50/60 Hz      |
| Total Absorbed Power          | 36W                         |
| Driver                        | Included                    |
| Power Factor                  | >0,9                        |
| Control System                | On/Off                      |
|                               |                             |