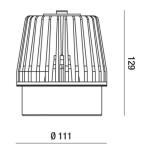

| Code                          | 6975-74-564                 |
|-------------------------------|-----------------------------|
| Туре                          | Basket recessed             |
| Designer                      | S.T. Fabas Luce             |
| Eancode                       | 8019282529767               |
| Customs tariff                | 94054239                    |
| Color                         | Black                       |
| Material                      | Aluminum frame              |
| IP                            | IP40                        |
| IK                            | 03                          |
| Insulation Class              |                             |
| Operating ambient temperature | -20°C +35°C                 |
| Years of warranty             | 5                           |
| Item Dimensions               | 129mm Ø111mm - 1.3kg        |
| Packaging Dimensions          | 210x190x210mm - 1.6kg       |
|                               | Light Source 1              |
| Light source                  | LED Built-in                |
| LED Characteristics           | СОВ                         |
| Number of LEDs                | 1                           |
| Light Source Lumen            | 4000 lm                     |
| Item Lumen                    | 3105 lm                     |
| Color Temperature             | Natural white 4000 K        |
| Optics                        | 45°                         |
| Typical CRI                   | 97                          |
| Minimum CRI                   | 90                          |
| Luminous Flux Maintenance     | 50.000h L80 B10             |
| Energy Efficiency Class       |                             |
|                               | Electrical specifications 1 |
| Input Voltage                 | 220 - 240V AC 50/60 Hz      |
| Total Absorbed Power          | 36W                         |
| Driver                        | Included                    |
| Power Factor                  | >0,9                        |
| Control System                | On/Off                      |
|                               |                             |