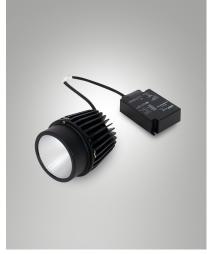

## **Rubens 36W**

Adjustable recessed LED projector for basket, gimbal, made of die-cast aluminium, with a compact light design and a rotation on both axis vertical and horizontal. COB REAL COLOR CRI 97 guarantees an excellent color rendering and a particular brilliancy. The reflectors grant high system efficiency and they are available in different beam angles. Available in 28W and 36W Cob Led, On/Off. RUBENS is a versatile product suitable for all types of installation, from commercial to cultural areas.

| Code                          | 6975-72-564                 |
|-------------------------------|-----------------------------|
| Туре                          | Basket recessed             |
| Designer                      | S.T. Fabas Luce             |
| Eancode                       | 8019282529750               |
| Customs tariff                | 94054239                    |
| Color                         | Black                       |
| Material                      | Aluminum frame              |
| IP                            | IP40                        |
| IK                            | 03                          |
| Insulation Class              |                             |
| Operating ambient temperature | -20°C +35°C                 |
| Years of warranty             | 5                           |
| Item Dimensions               | 129mm Ø111mm - 1.3kg        |
| Packaging Dimensions          | 210x190x210mm - 1.6kg       |
|                               | Light Source 1              |
| Light source                  | LED Built-in                |
| LED Characteristics           | СОВ                         |
| Number of LEDs                | 1                           |
| Light Source Lumen            | 3800 lm                     |
| Item Lumen                    | 2768 lm                     |
| Color Temperature             | Warm white 3000K            |
| Optics                        | 45°                         |
| Typical CRI                   | 97                          |
| Minimum CRI                   | 90                          |
| Luminous Flux Maintenance     | 50.000h L80 B10             |
| Energy Efficiency Class       | E                           |
|                               | Electrical specifications 1 |
| Input Voltage                 | 220 - 240V AC 50/60 Hz      |
| Total Absorbed Power          | 36W                         |
| Driver                        | Included                    |
| Power Factor                  | >0,9                        |
| Control System                | On/Off                      |
|                               |                             |