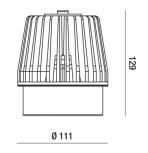

| Code                          | 6975-72-564                 |
|-------------------------------|-----------------------------|
| Туре                          | Basket recessed             |
| Designer                      | S.T. Fabas Luce             |
| Eancode                       | 8019282529750               |
| Customs tariff                | 94054239                    |
| Color                         | Black                       |
| Material                      | Aluminum frame              |
| IP                            | IP40                        |
| IK                            | 03                          |
| Insulation Class              |                             |
| Operating ambient temperature | -20°C +35°C                 |
| Years of warranty             | 5                           |
| Item Dimensions               | 129mm Ø111mm - 1.3kg        |
| Packaging Dimensions          | 210x190x210mm - 1.6kg       |
|                               | Light Source 1              |
| Light source                  | LED Built-in                |
| LED Characteristics           | СОВ                         |
| Number of LEDs                | 1                           |
| Light Source Lumen            | 3800 lm                     |
| Item Lumen                    | 2768 lm                     |
| Color Temperature             | Warm white 3000K            |
| Optics                        | 45°                         |
| Typical CRI                   | 97                          |
| Minimum CRI                   | 90                          |
| Luminous Flux Maintenance     | 50.000h L80 B10             |
| Energy Efficiency Class       | E                           |
|                               | Electrical specifications 1 |
| Input Voltage                 | 220 - 240V AC 50/60 Hz      |
| Total Absorbed Power          | 36W                         |
| Driver                        | Included                    |
| Power Factor                  | >0,9                        |
| Control System                | On/Off                      |
|                               |                             |