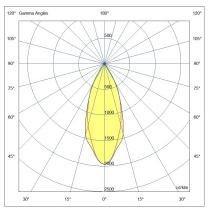

| Code                          | 6975-72-564                 |
|-------------------------------|-----------------------------|
| Туре                          | Basket recessed             |
| Designer                      | S.T. Fabas Luce             |
| Eancode                       | 8019282529750               |
| Customs tariff                | 94054239                    |
| Color                         | Black                       |
| Material                      | Aluminum frame              |
| IP                            | IP40                        |
| IK                            | 03                          |
| Insulation Class              |                             |
| Operating ambient temperature | -20°C +35°C                 |
| Years of warranty             | 5                           |
| Item Dimensions               | 129mm Ø111mm - 1.3kg        |
| Packaging Dimensions          | 210x190x210mm - 1.6kg       |
|                               | Light Source 1              |
| Light source                  | LED Built-in                |
| LED Characteristics           | СОВ                         |
| Number of LEDs                | 1                           |
| Light Source Lumen            | 3800 lm                     |
| Item Lumen                    | 2768 lm                     |
| Color Temperature             | Warm white 3000K            |
| Optics                        | 45°                         |
| Typical CRI                   | 97                          |
| Minimum CRI                   | 90                          |
| Luminous Flux Maintenance     | 50.000h L80 B10             |
| Energy Efficiency Class       | E                           |
|                               | Electrical specifications 1 |
| Input Voltage                 | 220 - 240V AC 50/60 Hz      |
| Total Absorbed Power          | 36W                         |
| Driver                        | Included                    |
| Power Factor                  | >0,9                        |
| Control System                | On/Off                      |
|                               |                             |