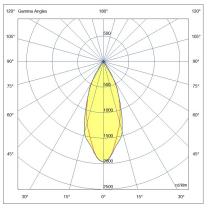

| Code                          | 6975-64-564                 |
|-------------------------------|-----------------------------|
| Туре                          | Recessed lamp               |
| Designer                      | S.T. Fabas Luce             |
| Eancode                       | 8019282529637               |
| Customs tariff                | 94054239                    |
| Color                         | Black                       |
| Material                      | Aluminum frame              |
| IP                            | IP40                        |
| IK                            | 03                          |
| Insulation Class              |                             |
| Hole dimension                | <b>3</b> 175                |
| Operating ambient temperature | -20°C +35°C                 |
| Years of warranty             | 5                           |
| Item Dimensions               | 140mm Ø200mm - 1.4kg        |
| Packaging Dimensions          | 210x190x210mm - 1.7kg       |
|                               | Light Source 1              |
| Light source                  | LED Built-in                |
| LED Characteristics           | СОВ                         |
| Light Source Lumen            | 4000 lm                     |
| Item Lumen                    | 3105 lm                     |
| Color Temperature             | Natural white 4000 K        |
| Optics                        | 45°                         |
| Typical CRI                   | 97                          |
| Luminous Flux Maintenance     | 50.000h L80 B10             |
| Energy Efficiency Class       |                             |
|                               | Electrical specifications 1 |
| Input Voltage                 | 220 - 240V AC 50/60 Hz      |
| Total Absorbed Power          | 36W                         |
| Driver                        | Included                    |
| Power Factor                  | >0,9                        |
| Control System                | On/Off                      |
| •                             |                             |