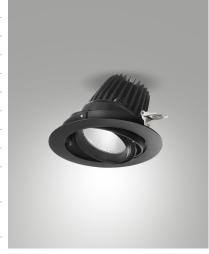

## **Rubens 36W**

Adjustable recessed LED projector made of die-cast aluminium, with a compact light design and a rotation on both axis vertical and horizontal. COB REAL COLOR CRI 97 guarantees an excellent color rendering and a particular brilliancy. The reflectors grant high system efficiency and they are available in different beam angles. Available in 28W and 36W Cob Led, On/Off. Emergency kit on demand. RUBENS is a versatile product suitable for all types of installation, from commercial to cultural areas.

| Code                          | 6975-64-564                 |
|-------------------------------|-----------------------------|
| Туре                          | Recessed lamp               |
| Designer                      | S.T. Fabas Luce             |
| Eancode                       | 8019282529637               |
| Customs tariff                | 94054239                    |
| Color                         | Black                       |
| Material                      | Aluminum frame              |
| IP                            | IP40                        |
| IK                            | 03                          |
| Insulation Class              |                             |
| Hole dimension                | <b>3</b> 175                |
| Operating ambient temperature | -20°C +35°C                 |
| Years of warranty             | 5                           |
| Item Dimensions               | 140mm Ø200mm - 1.4kg        |
| Packaging Dimensions          | 210x190x210mm - 1.7kg       |
|                               | Light Source 1              |
| Light source                  | LED Built-in                |
| LED Characteristics           | СОВ                         |
| Light Source Lumen            | 4000 lm                     |
| Item Lumen                    | 3105 lm                     |
| Color Temperature             | Natural white 4000 K        |
| Optics                        | 45°                         |
| Typical CRI                   | 97                          |
| Luminous Flux Maintenance     | 50.000h L80 B10             |
| Energy Efficiency Class       |                             |
|                               | Electrical specifications 1 |
| Input Voltage                 | 220 - 240V AC 50/60 Hz      |
| Total Absorbed Power          | 36W                         |
| Driver                        | Included                    |
| Power Factor                  | >0,9                        |
| Control System                | On/Off                      |
| •                             |                             |