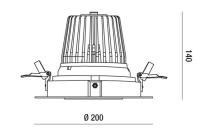

| Code                          | 6975-64-564                 |
|-------------------------------|-----------------------------|
| Туре                          | Recessed lamp               |
| Designer                      | S.T. Fabas Luce             |
| Eancode                       | 8019282529637               |
| Customs tariff                | 94054239                    |
| Color                         | Black                       |
| Material                      | Aluminum frame              |
| IP                            | IP40                        |
| IK                            | 03                          |
| Insulation Class              |                             |
| Hole dimension                | <b>3</b> 175                |
| Operating ambient temperature | -20°C +35°C                 |
| Years of warranty             | 5                           |
| Item Dimensions               | 140mm Ø200mm - 1.4kg        |
| Packaging Dimensions          | 210x190x210mm - 1.7kg       |
|                               | Light Source 1              |
| Light source                  | LED Built-in                |
| LED Characteristics           | СОВ                         |
| Light Source Lumen            | 4000 lm                     |
| Item Lumen                    | 3105 lm                     |
| Color Temperature             | Natural white 4000 K        |
| Optics                        | 45°                         |
| Typical CRI                   | 97                          |
| Luminous Flux Maintenance     | 50.000h L80 B10             |
| Energy Efficiency Class       |                             |
|                               | Electrical specifications 1 |
| Input Voltage                 | 220 - 240V AC 50/60 Hz      |
| Total Absorbed Power          | 36W                         |
| Driver                        | Included                    |
| Power Factor                  | >0,9                        |
| Control System                | On/Off                      |
| •                             |                             |