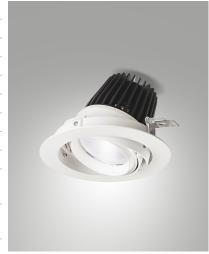

## **Rubens 36W**

Adjustable recessed LED projector made of die-cast aluminium, with a compact light design and a rotation on both axis vertical and horizontal. COB REAL COLOR CRI 97 guarantees an excellent color rendering and a particular brilliancy. The reflectors grant high system efficiency and they are available in different beam angles. Available in 28W and 36W Cob Led, On/Off. Emergency kit on demand. RUBENS is a versatile product suitable for all types of installation, from commercial to cultural areas.

| Code                          | 6975-64-554                 |
|-------------------------------|-----------------------------|
| Туре                          | Recessed lamp               |
| Designer                      | S.T. Fabas Luce             |
| Eancode                       | 8019282529590               |
| Customs tariff                | 94054239                    |
| Color                         | White                       |
| Material                      | Aluminum frame              |
| IP                            | IP40                        |
| IK                            | 03                          |
| Insulation Class              |                             |
| Hole dimension                | 175                         |
| Operating ambient temperature | -20°C +35°C                 |
| Years of warranty             | 5                           |
| Item Dimensions               | 140mm Ø200mm - 1.4kg        |
| Packaging Dimensions          | 210x190x210mm - 1.7kg       |
|                               | Light Source 1              |
| Light source                  | LED Built-in                |
| LED Characteristics           | COB                         |
| Light Source Lumen            | 4000 lm                     |
| Item Lumen                    | 3105 lm                     |
| Color Temperature             | Natural white 4000 K        |
| Optics                        | 45°                         |
| Typical CRI                   | 97                          |
| Luminous Flux Maintenance     | 50.000h L80 B10             |
| Energy Efficiency Class       |                             |
|                               | Electrical specifications 1 |
| Input Voltage                 | 220 - 240V AC 50/60 Hz      |
| Total Absorbed Power          | 36W                         |
| Driver                        | Included                    |
| Power Factor                  | >0,9                        |
| Control System                | On/Off                      |
|                               |                             |