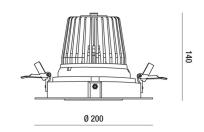

| Code                          | 6975-64-554                 |
|-------------------------------|-----------------------------|
| Туре                          | Recessed lamp               |
| Designer                      | S.T. Fabas Luce             |
| Eancode                       | 8019282529590               |
| Customs tariff                | 94054239                    |
| Color                         | White                       |
| Material                      | Aluminum frame              |
| IP                            | IP40                        |
| IK                            | 03                          |
| Insulation Class              |                             |
| Hole dimension                | 175                         |
| Operating ambient temperature | -20°C +35°C                 |
| Years of warranty             | 5                           |
| Item Dimensions               | 140mm Ø200mm - 1.4kg        |
| Packaging Dimensions          | 210x190x210mm - 1.7kg       |
|                               | Light Source 1              |
| Light source                  | LED Built-in                |
| LED Characteristics           | COB                         |
| Light Source Lumen            | 4000 lm                     |
| Item Lumen                    | 3105 lm                     |
| Color Temperature             | Natural white 4000 K        |
| Optics                        | 45°                         |
| Typical CRI                   | 97                          |
| Luminous Flux Maintenance     | 50.000h L80 B10             |
| Energy Efficiency Class       |                             |
|                               | Electrical specifications 1 |
| Input Voltage                 | 220 - 240V AC 50/60 Hz      |
| Total Absorbed Power          | 36W                         |
| Driver                        | Included                    |
| Power Factor                  | >0,9                        |
| Control System                | On/Off                      |
|                               |                             |