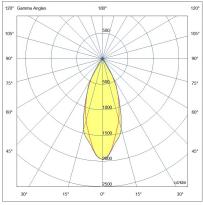

| Code                          | 6975-64-554                 |
|-------------------------------|-----------------------------|
| Туре                          | Recessed lamp               |
| Designer                      | S.T. Fabas Luce             |
| Eancode                       | 8019282529590               |
| Customs tariff                | 94054239                    |
| Color                         | White                       |
| Material                      | Aluminum frame              |
| IP                            | IP40                        |
| IK                            | 03                          |
| Insulation Class              |                             |
| Hole dimension                | 175                         |
| Operating ambient temperature | -20°C +35°C                 |
| Years of warranty             | 5                           |
| Item Dimensions               | 140mm Ø200mm - 1.4kg        |
| Packaging Dimensions          | 210x190x210mm - 1.7kg       |
|                               | Light Source 1              |
| Light source                  | LED Built-in                |
| LED Characteristics           | COB                         |
| Light Source Lumen            | 4000 lm                     |
| Item Lumen                    | 3105 lm                     |
| Color Temperature             | Natural white 4000 K        |
| Optics                        | 45°                         |
| Typical CRI                   | 97                          |
| Luminous Flux Maintenance     | 50.000h L80 B10             |
| Energy Efficiency Class       |                             |
|                               | Electrical specifications 1 |
| Input Voltage                 | 220 - 240V AC 50/60 Hz      |
| Total Absorbed Power          | 36W                         |
| Driver                        | Included                    |
| Power Factor                  | >0,9                        |
| Control System                | On/Off                      |
|                               |                             |