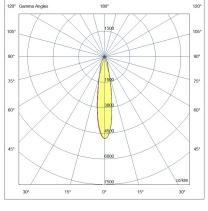

| Code                          | 6974-74-264                 |
|-------------------------------|-----------------------------|
| Туре                          | Basket recessed             |
| Designer                      | S.T. Fabas Luce             |
| Eancode                       | 8019282529729               |
| Customs tariff                | 94054239                    |
| Color                         | Black                       |
| Material                      | Aluminum frame              |
| IP                            | IP40                        |
| IK                            | 03                          |
| Insulation Class              |                             |
| Operating ambient temperature | -20°C +35°C                 |
| Years of warranty             | 5                           |
| Item Dimensions               | 129mm Ø111mm - 1.3kg        |
| Packaging Dimensions          | 210x190x210mm - 1.6kg       |
|                               | Light Source 1              |
| Light source                  | LED Built-in                |
| LED Characteristics           | COB                         |
| Light Source Lumen            | 2720 lm                     |
| Item Lumen                    | 2188 lm                     |
| Color Temperature             | Natural white 4000 K        |
| Optics                        | 20°                         |
| Typical CRI                   | 97                          |
| Minimum CRI                   | 90                          |
| Luminous Flux Maintenance     | 50.000h L80 B10             |
| Energy Efficiency Class       | E                           |
|                               | Electrical specifications 1 |
| Input Voltage                 | 220 - 240V AC 50/60 Hz      |
| Total Absorbed Power          | 28W                         |
| Driver                        | Included                    |
| Power Factor                  | >0,9                        |
| Control System                | On/Off                      |
|                               |                             |