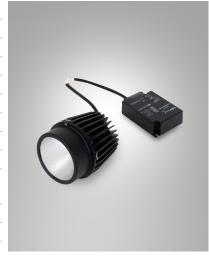

## **Rubens 28W**

Adjustable recessed LED projector for basket, gimbal, made of die-cast aluminium, with a compact light design and a rotation on both axis vertical and horizontal. COB REAL COLOR CRI 97 guarantees an excellent color rendering and a particular brilliancy. The reflectors grant high system efficiency and they are available in different beam angles. Available in 28W and 36W Cob Led, On/Off. RUBENS is a versatile product suitable for all types of installation, from commercial to cultural areas.

| Code                          | 6974-74-264                 |
|-------------------------------|-----------------------------|
| Туре                          | Basket recessed             |
| Designer                      | S.T. Fabas Luce             |
| Eancode                       | 8019282529729               |
| Customs tariff                | 94054239                    |
| Color                         | Black                       |
| Material                      | Aluminum frame              |
| IP                            | IP40                        |
| IK                            | 03                          |
| Insulation Class              |                             |
| Operating ambient temperature | -20°C +35°C                 |
| Years of warranty             | 5                           |
| Item Dimensions               | 129mm Ø111mm - 1.3kg        |
| Packaging Dimensions          | 210x190x210mm - 1.6kg       |
|                               | Light Source 1              |
| Light source                  | LED Built-in                |
| LED Characteristics           | COB                         |
| Light Source Lumen            | 2720 lm                     |
| Item Lumen                    | 2188 lm                     |
| Color Temperature             | Natural white 4000 K        |
| Optics                        | 20°                         |
| Typical CRI                   | 97                          |
| Minimum CRI                   | 90                          |
| Luminous Flux Maintenance     | 50.000h L80 B10             |
| Energy Efficiency Class       | E                           |
|                               | Electrical specifications 1 |
| Input Voltage                 | 220 - 240V AC 50/60 Hz      |
| Total Absorbed Power          | 28W                         |
| Driver                        | Included                    |
| Power Factor                  | >0,9                        |
| Control System                | On/Off                      |
|                               |                             |