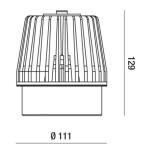

| Code                          | 6974-74-264                 |
|-------------------------------|-----------------------------|
| Туре                          | Basket recessed             |
| Designer                      | S.T. Fabas Luce             |
| Eancode                       | 8019282529729               |
| Customs tariff                | 94054239                    |
| Color                         | Black                       |
| Material                      | Aluminum frame              |
| IP                            | IP40                        |
| IK                            | 03                          |
| Insulation Class              |                             |
| Operating ambient temperature | -20°C +35°C                 |
| Years of warranty             | 5                           |
| Item Dimensions               | 129mm Ø111mm - 1.3kg        |
| Packaging Dimensions          | 210x190x210mm - 1.6kg       |
|                               | Light Source 1              |
| Light source                  | LED Built-in                |
| LED Characteristics           | COB                         |
| Light Source Lumen            | 2720 lm                     |
| Item Lumen                    | 2188 lm                     |
| Color Temperature             | Natural white 4000 K        |
| Optics                        | 20°                         |
| Typical CRI                   | 97                          |
| Minimum CRI                   | 90                          |
| Luminous Flux Maintenance     | 50.000h L80 B10             |
| Energy Efficiency Class       | E                           |
|                               | Electrical specifications 1 |
| Input Voltage                 | 220 - 240V AC 50/60 Hz      |
| Total Absorbed Power          | 28W                         |
| Driver                        | Included                    |
| Power Factor                  | >0,9                        |
| Control System                | On/Off                      |
|                               |                             |