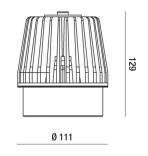

| Code                          | 6974-74-254                 |
|-------------------------------|-----------------------------|
| Туре                          | Basket recessed             |
| Designer                      | S.T. Fabas Luce             |
| Eancode                       | 8019282529699               |
| Customs tariff                | 94054239                    |
| Color                         | White                       |
| Material                      | Aluminum frame              |
| IP                            | IP40                        |
| IK                            | 03                          |
| Insulation Class              |                             |
| Operating ambient temperature | -20°C +35°C                 |
| Years of warranty             | 5                           |
| Item Dimensions               | 129mm Ø111mm - 1.3kg        |
| Packaging Dimensions          | 210x190x210mm - 1.6kg       |
|                               | Light Source 1              |
| Light source                  | LED Built-in                |
| LED Characteristics           | COB                         |
| Light Source Lumen            | 2720 lm                     |
| Item Lumen                    | 2188 lm                     |
| Color Temperature             | Natural white 4000 K        |
| Optics                        | 20°                         |
| Typical CRI                   | 97                          |
| Minimum CRI                   | 90                          |
| Luminous Flux Maintenance     | 50.000h L80 B10             |
| Energy Efficiency Class       | E                           |
|                               | Electrical specifications 1 |
| Input Voltage                 | 220 - 240V AC 50/60 Hz      |
| Total Absorbed Power          | 28W                         |
| Driver                        | Included                    |
| Power Factor                  | >0,9                        |
| Control System                | On/Off                      |