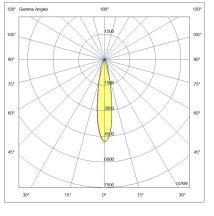

| Code                          | 6974-74-254                 |
|-------------------------------|-----------------------------|
| Туре                          | Basket recessed             |
| Designer                      | S.T. Fabas Luce             |
| Eancode                       | 8019282529699               |
| Customs tariff                | 94054239                    |
| Color                         | White                       |
| Material                      | Aluminum frame              |
| IP                            | IP40                        |
| IK                            | 03                          |
| Insulation Class              |                             |
| Operating ambient temperature | -20°C +35°C                 |
| Years of warranty             | 5                           |
| Item Dimensions               | 129mm Ø111mm - 1.3kg        |
| Packaging Dimensions          | 210x190x210mm - 1.6kg       |
|                               | Light Source 1              |
| Light source                  | LED Built-in                |
| LED Characteristics           | COB                         |
| Light Source Lumen            | 2720 lm                     |
| Item Lumen                    | 2188 lm                     |
| Color Temperature             | Natural white 4000 K        |
| Optics                        | 20°                         |
| Typical CRI                   | 97                          |
| Minimum CRI                   | 90                          |
| Luminous Flux Maintenance     | 50.000h L80 B10             |
| Energy Efficiency Class       | E                           |
|                               | Electrical specifications 1 |
| Input Voltage                 | 220 - 240V AC 50/60 Hz      |
| Total Absorbed Power          | 28W                         |
| Driver                        | Included                    |
| Power Factor                  | >0,9                        |
| Control System                | On/Off                      |