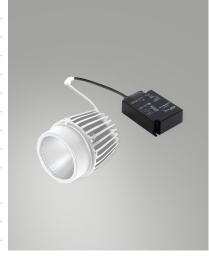

## **Rubens 28W**

Adjustable recessed LED projector for basket, gimbal, made of die-cast aluminium, with a compact light design and a rotation on both axis vertical and horizontal. COB REAL COLOR CRI 97 guarantees an excellent color rendering and a particular brilliancy. The reflectors grant high system efficiency and they are available in different beam angles. Available in 28W and 36W Cob Led, On/Off. RUBENS is a versatile product suitable for all types of installation, from commercial to cultural areas.

| Code                          | 6974-74-254                 |
|-------------------------------|-----------------------------|
| Туре                          | Basket recessed             |
| Designer                      | S.T. Fabas Luce             |
| Eancode                       | 8019282529699               |
| Customs tariff                | 94054239                    |
| Color                         | White                       |
| Material                      | Aluminum frame              |
| IP                            | IP40                        |
| IK                            | 03                          |
| Insulation Class              |                             |
| Operating ambient temperature | -20°C +35°C                 |
| Years of warranty             | 5                           |
| Item Dimensions               | 129mm Ø111mm - 1.3kg        |
| Packaging Dimensions          | 210x190x210mm - 1.6kg       |
|                               | Light Source 1              |
| Light source                  | LED Built-in                |
| LED Characteristics           | COB                         |
| Light Source Lumen            | 2720 lm                     |
| Item Lumen                    | 2188 lm                     |
| Color Temperature             | Natural white 4000 K        |
| Optics                        | 20°                         |
| Typical CRI                   | 97                          |
| Minimum CRI                   | 90                          |
| Luminous Flux Maintenance     | 50.000h L80 B10             |
| Energy Efficiency Class       | E                           |
|                               | Electrical specifications 1 |
| Input Voltage                 | 220 - 240V AC 50/60 Hz      |
| Total Absorbed Power          | 28W                         |
| Driver                        | Included                    |
| Power Factor                  | >0,9                        |
| Control System                | On/Off                      |