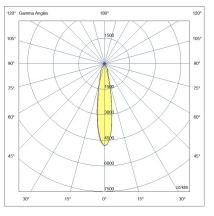

| Code                          | 6974-72-264                 |
|-------------------------------|-----------------------------|
| Туре                          | Basket recessed             |
| Designer                      | S.T. Fabas Luce             |
| Eancode                       | 8019282529668               |
| Customs tariff                | 94054239                    |
| Color                         | Black                       |
| Material                      | Aluminum frame              |
| IP                            | IP40                        |
| IK                            | 03                          |
| Insulation Class              |                             |
| Operating ambient temperature | -20°C +35°C                 |
| Years of warranty             | 5                           |
| Item Dimensions               | 129mm Ø111mm - 1,30kg       |
| Packaging Dimensions          | 210x190x210mm - 1.6kg       |
|                               | Light Source 1              |
| Light source                  | LED Built-in                |
| LED Characteristics           | COB                         |
| Light Source Lumen            | 2600 lm                     |
| Item Lumen                    | 1970 lm                     |
| Color Temperature             | Warm white 3000K            |
| Optics                        | 20°                         |
| Typical CRI                   | 97                          |
| Minimum CRI                   | 90                          |
| Luminous Flux Maintenance     | 50.000h L80 B10             |
| Energy Efficiency Class       | E                           |
|                               | Electrical specifications 1 |
| Input Voltage                 | 220 - 240V AC 50/60 Hz      |
| Total Absorbed Power          | 28W                         |
| Driver                        | Included                    |
| Power Factor                  | >0,9                        |
| Control System                | On/Off                      |
|                               |                             |