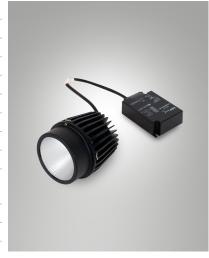

## **Rubens 28W**

Adjustable recessed LED projector for basket, gimbal, made of die-cast aluminium, with a compact light design and a rotation on both axis vertical and horizontal. COB REAL COLOR CRI 97 guarantees an excellent color rendering and a particular brilliancy. The reflectors grant high system efficiency and they are available in different beam angles. Available in 28W and 36W Cob Led, On/Off. RUBENS is a versatile product suitable for all types of installation, from commercial to cultural areas.

| Code                          | 6974-72-264                 |
|-------------------------------|-----------------------------|
| Туре                          | Basket recessed             |
| Designer                      | S.T. Fabas Luce             |
| Eancode                       | 8019282529668               |
| Customs tariff                | 94054239                    |
| Color                         | Black                       |
| Material                      | Aluminum frame              |
| IP                            | IP40                        |
| IK                            | 03                          |
| Insulation Class              |                             |
| Operating ambient temperature | -20°C +35°C                 |
| Years of warranty             | 5                           |
| Item Dimensions               | 129mm Ø111mm - 1,30kg       |
| Packaging Dimensions          | 210x190x210mm - 1.6kg       |
|                               | Light Source 1              |
| Light source                  | LED Built-in                |
| LED Characteristics           | COB                         |
| Light Source Lumen            | 2600 lm                     |
| Item Lumen                    | 1970 lm                     |
| Color Temperature             | Warm white 3000K            |
| Optics                        | 20°                         |
| Typical CRI                   | 97                          |
| Minimum CRI                   | 90                          |
| Luminous Flux Maintenance     | 50.000h L80 B10             |
| Energy Efficiency Class       | E                           |
|                               | Electrical specifications 1 |
| Input Voltage                 | 220 - 240V AC 50/60 Hz      |
| Total Absorbed Power          | 28W                         |
| Driver                        | Included                    |
| Power Factor                  | >0,9                        |
| Control System                | On/Off                      |
|                               |                             |