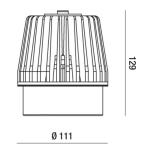

| Code                          | 6974-72-264                 |
|-------------------------------|-----------------------------|
| Туре                          | Basket recessed             |
| Designer                      | S.T. Fabas Luce             |
| Eancode                       | 8019282529668               |
| Customs tariff                | 94054239                    |
| Color                         | Black                       |
| Material                      | Aluminum frame              |
| IP                            | IP40                        |
| IK                            | 03                          |
| Insulation Class              |                             |
| Operating ambient temperature | -20°C +35°C                 |
| Years of warranty             | 5                           |
| Item Dimensions               | 129mm Ø111mm - 1,30kg       |
| Packaging Dimensions          | 210x190x210mm - 1.6kg       |
|                               | Light Source 1              |
| Light source                  | LED Built-in                |
| LED Characteristics           | COB                         |
| Light Source Lumen            | 2600 lm                     |
| Item Lumen                    | 1970 lm                     |
| Color Temperature             | Warm white 3000K            |
| Optics                        | 20°                         |
| Typical CRI                   | 97                          |
| Minimum CRI                   | 90                          |
| Luminous Flux Maintenance     | 50.000h L80 B10             |
| Energy Efficiency Class       | E                           |
|                               | Electrical specifications 1 |
| Input Voltage                 | 220 - 240V AC 50/60 Hz      |
| Total Absorbed Power          | 28W                         |
| Driver                        | Included                    |
| Power Factor                  | >0,9                        |
| Control System                | On/Off                      |
|                               |                             |