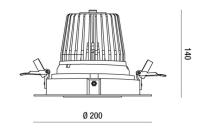

| Code                          | 6974-64-554                 |
|-------------------------------|-----------------------------|
| Туре                          | Recessed lamp               |
| Designer                      | S.T. Fabas Luce             |
| Eancode                       | 8019282529545               |
| Customs tariff                | 94054239                    |
| Color                         | White                       |
| Material                      | Aluminum frame              |
| IP                            | IP40                        |
| IK                            | 03                          |
| Insulation Class              |                             |
| Hole dimension                | 175                         |
| Operating ambient temperature | -20°C +35°C                 |
| Years of warranty             | 5                           |
| Item Dimensions               | 140mm Ø200mm - 1.4kg        |
| Packaging Dimensions          | 210x190x210mm - 1.7kg       |
|                               | Light Source 1              |
| Light source                  | LED Built-in                |
| LED Characteristics           | СОВ                         |
| Light Source Lumen            | 2720 lm                     |
| Item Lumen                    | 2188 lm                     |
| Color Temperature             | Natural white 4000 K        |
| Optics                        | 45°                         |
| Typical CRI                   | 97                          |
| Minimum CRI                   | 90                          |
| Luminous Flux Maintenance     | 50.000h L80 B10             |
| Energy Efficiency Class       | E                           |
|                               | Electrical specifications 1 |
| Input Voltage                 | 220 - 240V AC 50/60 Hz      |
| Total Absorbed Power          | 28W                         |
| Driver                        | Included                    |
| Power Factor                  | >0,9                        |
| Control System                | On/Off                      |
|                               |                             |