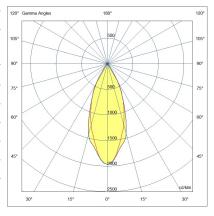

| Code                          | 6974-64-554                 |
|-------------------------------|-----------------------------|
| Туре                          | Recessed lamp               |
| Designer                      | S.T. Fabas Luce             |
| Eancode                       | 8019282529545               |
| Customs tariff                | 94054239                    |
| Color                         | White                       |
| Material                      | Aluminum frame              |
| IP                            | IP40                        |
| IK                            | 03                          |
| Insulation Class              |                             |
| Hole dimension                | 175                         |
| Operating ambient temperature | -20°C +35°C                 |
| Years of warranty             | 5                           |
| Item Dimensions               | 140mm Ø200mm - 1.4kg        |
| Packaging Dimensions          | 210x190x210mm - 1.7kg       |
|                               | Light Source 1              |
| Light source                  | LED Built-in                |
| LED Characteristics           | СОВ                         |
| Light Source Lumen            | 2720 lm                     |
| Item Lumen                    | 2188 lm                     |
| Color Temperature             | Natural white 4000 K        |
| Optics                        | 45°                         |
| Typical CRI                   | 97                          |
| Minimum CRI                   | 90                          |
| Luminous Flux Maintenance     | 50.000h L80 B10             |
| Energy Efficiency Class       | E                           |
|                               | Electrical specifications 1 |
| Input Voltage                 | 220 - 240V AC 50/60 Hz      |
| Total Absorbed Power          | 28W                         |
| Driver                        | Included                    |
| Power Factor                  | >0,9                        |
| Control System                | On/Off                      |
|                               |                             |