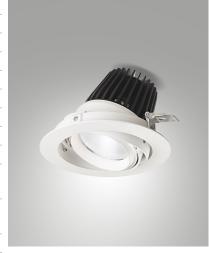

## **Rubens 28W**

Adjustable recessed LED projector made of die-cast aluminium, with a compact light design and a rotation on both axis vertical and horizontal. COB REAL COLOR CRI 97 guarantees an excellent color rendering and a particular brilliancy. The reflectors grant high system efficiency and they are available in different beam angles. Available in 28W and 36W Cob Led, On/Off. Emergency kit on demand. RUBENS is a versatile product suitable for all types of installation, from commercial to cultural areas.

| Code                          | 6974-64-554                 |
|-------------------------------|-----------------------------|
| Туре                          | Recessed lamp               |
| Designer                      | S.T. Fabas Luce             |
| Eancode                       | 8019282529545               |
| Customs tariff                | 94054239                    |
| Color                         | White                       |
| Material                      | Aluminum frame              |
| IP                            | IP40                        |
| IK                            | 03                          |
| Insulation Class              |                             |
| Hole dimension                | 175                         |
| Operating ambient temperature | -20°C +35°C                 |
| Years of warranty             | 5                           |
| Item Dimensions               | 140mm Ø200mm - 1.4kg        |
| Packaging Dimensions          | 210x190x210mm - 1.7kg       |
|                               | Light Source 1              |
| Light source                  | LED Built-in                |
| LED Characteristics           | СОВ                         |
| Light Source Lumen            | 2720 lm                     |
| Item Lumen                    | 2188 lm                     |
| Color Temperature             | Natural white 4000 K        |
| Optics                        | 45°                         |
| Typical CRI                   | 97                          |
| Minimum CRI                   | 90                          |
| Luminous Flux Maintenance     | 50.000h L80 B10             |
| Energy Efficiency Class       | E                           |
|                               | Electrical specifications 1 |
| Input Voltage                 | 220 - 240V AC 50/60 Hz      |
| Total Absorbed Power          | 28W                         |
| Driver                        | Included                    |
| Power Factor                  | >0,9                        |
| Control System                | On/Off                      |
|                               |                             |