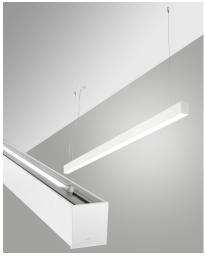

Extruded aluminium profile with 10 cm pitch cut-to-size, with opal or prismatic polycarbonate diffuser UGR<19. Dual light emission, 23W/m downwards, 15W/m upwards. Integrated for On/Off and DALI power supplies, emergency module available on request. Designed to be installed suspended, with L2000mm cable, other sizes on request.