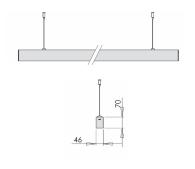

| Code                          |                 | 6969-52-121                                      |                             |  |
|-------------------------------|-----------------|--------------------------------------------------|-----------------------------|--|
| Туре                          |                 | Light Line Profiles - Suspension double emission |                             |  |
| Designer                      |                 | S.T. Fabas Luce                                  |                             |  |
| Eancode                       |                 | 8019282520061                                    |                             |  |
| Customs tariff                |                 | 94054239                                         |                             |  |
| Color                         |                 | White                                            |                             |  |
| Material                      |                 | Aluminum frame and polycarbonate                 |                             |  |
| IP                            |                 | IP40                                             |                             |  |
| IK                            |                 | 08                                               |                             |  |
| Insulation Class              |                 |                                                  |                             |  |
| Operating ambient temperature |                 | -25C° +45C°                                      |                             |  |
| Years of warranty             |                 | 5                                                |                             |  |
| Made In                       |                 | Italy                                            |                             |  |
| Item Dimensions               |                 | 70x46xMax 2000mm - 2,2/mkg                       |                             |  |
|                               | Light Source    | ce 1                                             | Light Source 2              |  |
| Light source LED Built-in     |                 |                                                  | LED Included                |  |
| LED Characteristics SMD       |                 |                                                  | SMD                         |  |
| Number of LEDs 80 LED/mt      |                 |                                                  | 140 LED/mt                  |  |
| Light Source Lumen 3380 lm/m  |                 |                                                  | 1290 lm/m                   |  |
| Item Lumen 2124 lm/m          |                 |                                                  | 1017 lm/m                   |  |
| Color Temperatur              | re Warm white   | 3000K                                            | Warm white 3000K            |  |
| Optics                        | Opal            |                                                  | Opal                        |  |
| Typical CRI                   | 85              |                                                  |                             |  |
| Minimum CRI                   | 80              |                                                  | 80                          |  |
| Luminous Flux<br>Maintenance  | >100.000 h      | L80 B10                                          | >80.000 h L70 B50           |  |
| Energy Efficiency<br>Class    | ' A D           |                                                  | A E                         |  |
|                               | Electrical spec | ifications 1                                     | Electrical specifications 2 |  |
| Input Voltage                 | 220 - 240V AC   | 50/60 Hz                                         | 220 - 240V AC 50/60 Hz      |  |
| Total Absorbed<br>Power       | 23W/ml          |                                                  | 15W/ml                      |  |
| Driver                        | Included        |                                                  | Included                    |  |
| Control System                | DALI            |                                                  | DALI                        |  |
| Power Supply<br>Type          | Costant Current |                                                  | Costant Current             |  |
| Driver Output                 | 350mA           |                                                  | 24V DC                      |  |
|                               |                 |                                                  |                             |  |