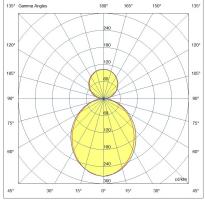

Extruded aluminium profile with 10 cm pitch cut-to-size, with opal or prismatic polycarbonate diffuser UGR<19. Dual light emission, 23W/m downwards, 15W/m upwards. Integrated for On/Off and DALI power supplies, emergency module available on request. Designed to be installed suspended, with L2000mm cable, other sizes on request.

| Code                          |                 | 6969-52-121                                      |                             |  |
|-------------------------------|-----------------|--------------------------------------------------|-----------------------------|--|
| Туре                          |                 | Light Line Profiles - Suspension double emission |                             |  |
| Designer                      |                 | S.T. Fabas Luce                                  |                             |  |
| Eancode                       |                 | 8019282520061                                    |                             |  |
| Customs tariff                |                 | 94054239                                         |                             |  |
| Color                         |                 | White                                            |                             |  |
| Material                      |                 | Aluminum frame and polycarbonate                 |                             |  |
| IP                            |                 | IP40                                             |                             |  |
| IK                            |                 | 08                                               |                             |  |
| Insulation Class              |                 |                                                  |                             |  |
| Operating ambient temperature |                 | -25C° +45C°                                      |                             |  |
| Years of warranty             |                 | 5                                                |                             |  |
| Made In                       |                 | Italy                                            |                             |  |
| Item Dimensions               |                 | 70x46xMax 2000mm - 2,2/mkg                       |                             |  |
|                               | Light Source    | ce 1                                             | Light Source 2              |  |
| Light source LED Built-in     |                 |                                                  | LED Included                |  |
| LED Characteristics SMD       |                 |                                                  | SMD                         |  |
| Number of LEDs 80 LED/mt      |                 |                                                  | 140 LED/mt                  |  |
| Light Source Lumen 3380 lm/m  |                 |                                                  | 1290 lm/m                   |  |
| Item Lumen 2124 lm/m          |                 |                                                  | 1017 lm/m                   |  |
| Color Temperatur              | re Warm white   | 3000K                                            | Warm white 3000K            |  |
| Optics                        | Opal            |                                                  | Opal                        |  |
| Typical CRI                   | 85              |                                                  |                             |  |
| Minimum CRI                   | 80              |                                                  | 80                          |  |
| Luminous Flux<br>Maintenance  | >100.000 h      | L80 B10                                          | >80.000 h L70 B50           |  |
| Energy Efficiency<br>Class    | ' A D           |                                                  | A E                         |  |
|                               | Electrical spec | ifications 1                                     | Electrical specifications 2 |  |
| Input Voltage                 | 220 - 240V AC   | 50/60 Hz                                         | 220 - 240V AC 50/60 Hz      |  |
| Total Absorbed<br>Power       | 23W/ml          |                                                  | 15W/ml                      |  |
| Driver                        | Included        |                                                  | Included                    |  |
| Control System                | DALI            |                                                  | DALI                        |  |
| Power Supply<br>Type          | Costant Current |                                                  | Costant Current             |  |
| Driver Output                 | 350mA           |                                                  | 24V DC                      |  |
|                               |                 |                                                  |                             |  |