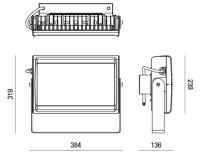

| Code                          | 6916-04-724                 |
|-------------------------------|-----------------------------|
| Туре                          | Outdoor Projector           |
| Designer                      | S.T. Fabas Luce             |
| Eancode                       | 8019282507772               |
| Customs tariff                | 94054239                    |
| Color                         | Grey RAL 7040               |
| Material                      | Aluminum frame              |
| IP                            | IP65                        |
| IK                            | 07                          |
| Insulation Class              |                             |
| Operating ambient temperature | -20°C +50°C                 |
| Years of warranty             | 5                           |
| Made In                       | Italy                       |
| Item Dimensions               | 384x123x319mm - 6.9kg       |
| Packaging Dimensions          | 420x420x170mm - 7.3kg       |
|                               | Light Source 1              |
| Light source                  | LED Built-in                |
| LED Characteristics           | Power LED                   |
| Light Source Lumen            | 18200 lm                    |
| Item Lumen                    | 16220 lm                    |
| Color Temperature             | Natural white 4000 K        |
| Optics                        | 90°                         |
| Minimum CRI                   | >80                         |
| Luminous Flux Maintenance     | 60.000h L70 B50             |
| Energy Efficiency Class       | E                           |
|                               | Electrical specifications 1 |
| Input Voltage                 | 220 - 240V AC 50/60 Hz      |
| Total Absorbed Power          | 160W                        |
| Driver                        | Included                    |
| Power Factor                  | >0,9                        |
| Control System                | On/Off                      |