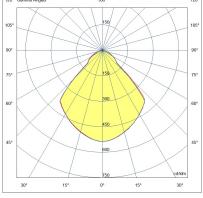

| Code                          | 6916-04-724                 |
|-------------------------------|-----------------------------|
| Туре                          | Outdoor Projector           |
| Designer                      | S.T. Fabas Luce             |
| Eancode                       | 8019282507772               |
| Customs tariff                | 94054239                    |
| Color                         | Grey RAL 7040               |
| Material                      | Aluminum frame              |
| IP                            | IP65                        |
| IK                            | 07                          |
| Insulation Class              |                             |
| Operating ambient temperature | -20°C +50°C                 |
| Years of warranty             | 5                           |
| Made In                       | Italy                       |
| Item Dimensions               | 384x123x319mm - 6.9kg       |
| Packaging Dimensions          | 420x420x170mm - 7.3kg       |
|                               | Light Source 1              |
| Light source                  | LED Built-in                |
| LED Characteristics           | Power LED                   |
| Light Source Lumen            | 18200 lm                    |
| Item Lumen                    | 16220 lm                    |
| Color Temperature             | Natural white 4000 K        |
| Optics                        | 90°                         |
| Minimum CRI                   | >80                         |
| Luminous Flux Maintenance     | 60.000h L70 B50             |
| Energy Efficiency Class       | E                           |
|                               | Electrical specifications 1 |
| Input Voltage                 | 220 - 240V AC 50/60 Hz      |
| Total Absorbed Power          | 160W                        |
| Driver                        | Included                    |
| Power Factor                  | >0,9                        |
| Control System                | On/Off                      |