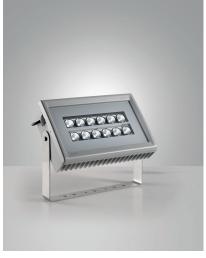

## Egeo 160W

High efficiency floodlight for functional and architectural lighting. Suitable especially for outdoor areas. It has a wide range of optics to meet all design needs. Device made of die-cast aluminum copper free EN AB 44100. Polyester painting QUALICOAT (Class 1), corrosion resistant to salt spray for 28 days, conforms to Standard IEC60092-306. Available in grey color RAL 7040, INOX brackets.

| Type         Outdoor Projector           Designer         S.T. Fabas Luce           Eancode         8019282106111           Customs tariff         94054239 |  |
|-------------------------------------------------------------------------------------------------------------------------------------------------------------|--|
| Eancode 8019282106111                                                                                                                                       |  |
|                                                                                                                                                             |  |
| Customs tariff 94054239                                                                                                                                     |  |
|                                                                                                                                                             |  |
| Color Grey RAL 7040                                                                                                                                         |  |
| Material Aluminum frame                                                                                                                                     |  |
| IP IP65                                                                                                                                                     |  |
| <u>IK</u> 07                                                                                                                                                |  |
| Insulation Class                                                                                                                                            |  |
| Operating ambient temperature -20°C +50°C                                                                                                                   |  |
| Years of warranty 5                                                                                                                                         |  |
| Made In Italy                                                                                                                                               |  |
| Item Dimensions384x123x319mm - 6.9kg                                                                                                                        |  |
| Packaging Dimensions420x420x170mm - 7.3kg                                                                                                                   |  |
| Light Source 1                                                                                                                                              |  |
| Light source LED Built-in                                                                                                                                   |  |
| LED Characteristics Power LED                                                                                                                               |  |
| Light Source Lumen 18200 lm                                                                                                                                 |  |
| Item Lumen         16150 lm                                                                                                                                 |  |
| Color Temperature Natural white 4000 K                                                                                                                      |  |
| Optics 63°                                                                                                                                                  |  |
| Minimum CRI >80                                                                                                                                             |  |
| Luminous Flux Maintenance 60.000h L70 B50                                                                                                                   |  |
| Energy Efficiency Class  A E                                                                                                                                |  |
| Electrical specifications 1                                                                                                                                 |  |
| <b>Input Voltage</b> 220 - 240V AC 50/60 Hz                                                                                                                 |  |
| Total Absorbed Power 160W                                                                                                                                   |  |
| Driver Included                                                                                                                                             |  |
| Power Factor >0,9                                                                                                                                           |  |
| Control System On/Off                                                                                                                                       |  |