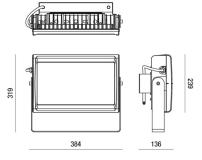

| Type         Outdoor Projector           Designer         S.T. Fabas Luce           Eancode         8019282106111           Customs tariff         94054239 |  |
|-------------------------------------------------------------------------------------------------------------------------------------------------------------|--|
| Eancode 8019282106111                                                                                                                                       |  |
|                                                                                                                                                             |  |
| Customs tariff 94054239                                                                                                                                     |  |
|                                                                                                                                                             |  |
| Color Grey RAL 7040                                                                                                                                         |  |
| Material Aluminum frame                                                                                                                                     |  |
| IP IP65                                                                                                                                                     |  |
| <u>IK</u> 07                                                                                                                                                |  |
| Insulation Class                                                                                                                                            |  |
| Operating ambient temperature -20°C +50°C                                                                                                                   |  |
| Years of warranty 5                                                                                                                                         |  |
| Made In Italy                                                                                                                                               |  |
| Item Dimensions384x123x319mm - 6.9kg                                                                                                                        |  |
| Packaging Dimensions420x420x170mm - 7.3kg                                                                                                                   |  |
| Light Source 1                                                                                                                                              |  |
| Light source LED Built-in                                                                                                                                   |  |
| LED Characteristics Power LED                                                                                                                               |  |
| Light Source Lumen 18200 lm                                                                                                                                 |  |
| Item Lumen         16150 lm                                                                                                                                 |  |
| Color Temperature Natural white 4000 K                                                                                                                      |  |
| Optics 63°                                                                                                                                                  |  |
| Minimum CRI >80                                                                                                                                             |  |
| Luminous Flux Maintenance 60.000h L70 B50                                                                                                                   |  |
| Energy Efficiency Class  A E                                                                                                                                |  |
| Electrical specifications 1                                                                                                                                 |  |
| <b>Input Voltage</b> 220 - 240V AC 50/60 Hz                                                                                                                 |  |
| Total Absorbed Power 160W                                                                                                                                   |  |
| Driver Included                                                                                                                                             |  |
| Power Factor >0,9                                                                                                                                           |  |
| Control System On/Off                                                                                                                                       |  |