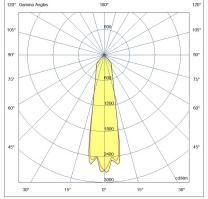

| Type         Outdoor Projector           Designer         S.T. Fabas Luce           Eancode         8019282106111           Customs tariff         94054239 |  |
|-------------------------------------------------------------------------------------------------------------------------------------------------------------|--|
| Eancode 8019282106111                                                                                                                                       |  |
|                                                                                                                                                             |  |
| Customs tariff 94054239                                                                                                                                     |  |
|                                                                                                                                                             |  |
| Color Grey RAL 7040                                                                                                                                         |  |
| Material Aluminum frame                                                                                                                                     |  |
| IP IP65                                                                                                                                                     |  |
| <u>IK</u> 07                                                                                                                                                |  |
| Insulation Class                                                                                                                                            |  |
| Operating ambient temperature -20°C +50°C                                                                                                                   |  |
| Years of warranty 5                                                                                                                                         |  |
| Made In Italy                                                                                                                                               |  |
| Item Dimensions384x123x319mm - 6.9kg                                                                                                                        |  |
| Packaging Dimensions420x420x170mm - 7.3kg                                                                                                                   |  |
| Light Source 1                                                                                                                                              |  |
| Light source LED Built-in                                                                                                                                   |  |
| LED Characteristics Power LED                                                                                                                               |  |
| Light Source Lumen 18200 lm                                                                                                                                 |  |
| Item Lumen         16150 lm                                                                                                                                 |  |
| Color Temperature Natural white 4000 K                                                                                                                      |  |
| Optics 63°                                                                                                                                                  |  |
| Minimum CRI >80                                                                                                                                             |  |
| Luminous Flux Maintenance 60.000h L70 B50                                                                                                                   |  |
| Energy Efficiency Class  A E                                                                                                                                |  |
| Electrical specifications 1                                                                                                                                 |  |
| <b>Input Voltage</b> 220 - 240V AC 50/60 Hz                                                                                                                 |  |
| Total Absorbed Power 160W                                                                                                                                   |  |
| Driver Included                                                                                                                                             |  |
| Power Factor >0,9                                                                                                                                           |  |
| Control System On/Off                                                                                                                                       |  |