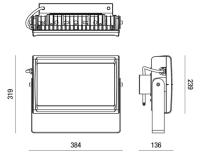

| Type Outdoor Projector                         |  |
|------------------------------------------------|--|
| 0.7.5.1                                        |  |
| Designer S.T. Fabas Luce                       |  |
| <b>Eancode</b> 8019282507765                   |  |
| Customs tariff 94054239                        |  |
| Color Grey RAL 7040                            |  |
| Material Aluminum frame                        |  |
| <u>IP</u> <u>IP65</u>                          |  |
| <b>IK</b> 07                                   |  |
| Insulation Class                               |  |
| Operating ambient temperature -20°C +50°C      |  |
| Years of warranty 5                            |  |
| Made In Italy                                  |  |
| Item Dimensions         384x123x319mm - 8,50kg |  |
| Packaging Dimensions420x420x170mm - 7.3kg      |  |
| Light Source 1                                 |  |
| Light source LED Built-in                      |  |
| LED Characteristics Power LED                  |  |
| Light Source Lumen 12650 lm                    |  |
| Item Lumen         12075 lm                    |  |
| Color Temperature Natural white 4000 K         |  |
| Optics 90°                                     |  |
| Minimum CRI >80                                |  |
| Luminous Flux Maintenance 60.000h L70 B50      |  |
| Energy Efficiency Class  [A] E                 |  |
| Electrical specifications 1                    |  |
| <b>Input Voltage</b> 220 - 240V AC 50/60 Hz    |  |
| Total Absorbed Power 105W                      |  |
| Driver Included                                |  |
| Power Factor >0,9                              |  |
| Control System On/Off                          |  |