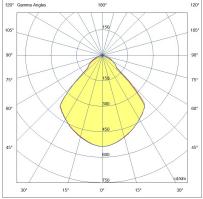

| Type Outdoor Projector                         |  |
|------------------------------------------------|--|
| 0.7.5.1                                        |  |
| Designer S.T. Fabas Luce                       |  |
| <b>Eancode</b> 8019282507765                   |  |
| Customs tariff 94054239                        |  |
| Color Grey RAL 7040                            |  |
| Material Aluminum frame                        |  |
| <u>IP</u> <u>IP65</u>                          |  |
| <b>IK</b> 07                                   |  |
| Insulation Class                               |  |
| Operating ambient temperature -20°C +50°C      |  |
| Years of warranty 5                            |  |
| Made In Italy                                  |  |
| Item Dimensions         384x123x319mm - 8,50kg |  |
| Packaging Dimensions420x420x170mm - 7.3kg      |  |
| Light Source 1                                 |  |
| Light source LED Built-in                      |  |
| LED Characteristics Power LED                  |  |
| Light Source Lumen 12650 lm                    |  |
| Item Lumen         12075 lm                    |  |
| Color Temperature Natural white 4000 K         |  |
| Optics 90°                                     |  |
| Minimum CRI >80                                |  |
| Luminous Flux Maintenance 60.000h L70 B50      |  |
| Energy Efficiency Class  [A] E                 |  |
| Electrical specifications 1                    |  |
| <b>Input Voltage</b> 220 - 240V AC 50/60 Hz    |  |
| Total Absorbed Power 105W                      |  |
| Driver Included                                |  |
| Power Factor >0,9                              |  |
| Control System On/Off                          |  |