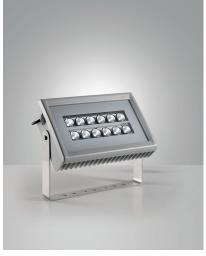

## Egeo 105W

High efficiency floodlight for functional and architectural lighting. Suitable especially for outdoor areas. It has a wide range of optics to meet all design needs. Device made of die-cast aluminum copper free EN AB 44100. Polyester painting QUALICOAT (Class 1), corrosion resistant to salt spray for 28 days, conforms to Standard IEC60092-306. Available in grey color RAL 7040, INOX brackets.

| Type Outdoor Projector                         |  |
|------------------------------------------------|--|
| 0.7.5.1                                        |  |
| Designer S.T. Fabas Luce                       |  |
| <b>Eancode</b> 8019282507765                   |  |
| Customs tariff 94054239                        |  |
| Color Grey RAL 7040                            |  |
| Material Aluminum frame                        |  |
| <u>IP</u> <u>IP65</u>                          |  |
| <b>IK</b> 07                                   |  |
| Insulation Class                               |  |
| Operating ambient temperature -20°C +50°C      |  |
| Years of warranty 5                            |  |
| Made In Italy                                  |  |
| Item Dimensions         384x123x319mm - 8,50kg |  |
| Packaging Dimensions420x420x170mm - 7.3kg      |  |
| Light Source 1                                 |  |
| Light source LED Built-in                      |  |
| LED Characteristics Power LED                  |  |
| Light Source Lumen 12650 lm                    |  |
| Item Lumen         12075 lm                    |  |
| Color Temperature Natural white 4000 K         |  |
| Optics 90°                                     |  |
| Minimum CRI >80                                |  |
| Luminous Flux Maintenance 60.000h L70 B50      |  |
| Energy Efficiency Class  [A] E                 |  |
| Electrical specifications 1                    |  |
| <b>Input Voltage</b> 220 - 240V AC 50/60 Hz    |  |
| Total Absorbed Power 105W                      |  |
| Driver Included                                |  |
| Power Factor >0,9                              |  |
| Control System On/Off                          |  |