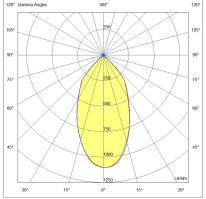

| Code                          | 6915-04-624                 |
|-------------------------------|-----------------------------|
| Туре                          | Outdoor Projector           |
| Designer                      | S.T. Fabas Luce             |
| Eancode                       | 8019282106098               |
| Customs tariff                | 94054239                    |
| Color                         | Grey RAL 7040               |
| Material                      | Aluminum frame              |
| IP                            | IP65                        |
| IK                            | 07                          |
| Insulation Class              |                             |
| Operating ambient temperature | -20°C +50°C                 |
| Years of warranty             | 5                           |
| Made In                       | Italy                       |
| Item Dimensions               | 384x123x319mm - 6.9kg       |
| Packaging Dimensions          | 420x420x170mm - 7.3kg       |
|                               | Light Source 1              |
| Light source                  | LED Built-in                |
| LED Characteristics           | Power LED                   |
| Light Source Lumen            | 12650 lm                    |
| Item Lumen                    | 11400 lm                    |
| Color Temperature             | Natural white 4000 K        |
| Optics                        | 54°                         |
| Minimum CRI                   | >80                         |
| Luminous Flux Maintenance     | 60.000h L70 B50             |
| Energy Efficiency Class       | A E                         |
|                               | Electrical specifications 1 |
| Input Voltage                 | 220 - 240V AC 50/60 Hz      |
| Total Absorbed Power          | 105W                        |
| Driver                        | Included                    |
| Power Factor                  | >0,9                        |
| Control System                | On/Off                      |