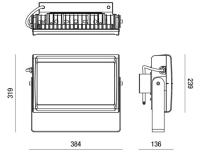

| Code                          | 6915-04-624                 |
|-------------------------------|-----------------------------|
| Туре                          | Outdoor Projector           |
| Designer                      | S.T. Fabas Luce             |
| Eancode                       | 8019282106098               |
| Customs tariff                | 94054239                    |
| Color                         | Grey RAL 7040               |
| Material                      | Aluminum frame              |
| IP                            | IP65                        |
| IK                            | 07                          |
| Insulation Class              |                             |
| Operating ambient temperature | -20°C +50°C                 |
| Years of warranty             | 5                           |
| Made In                       | Italy                       |
| Item Dimensions               | 384x123x319mm - 6.9kg       |
| Packaging Dimensions          | 420x420x170mm - 7.3kg       |
|                               | Light Source 1              |
| Light source                  | LED Built-in                |
| LED Characteristics           | Power LED                   |
| Light Source Lumen            | 12650 lm                    |
| Item Lumen                    | 11400 lm                    |
| Color Temperature             | Natural white 4000 K        |
| Optics                        | 54°                         |
| Minimum CRI                   | >80                         |
| Luminous Flux Maintenance     | 60.000h L70 B50             |
| Energy Efficiency Class       | A E                         |
|                               | Electrical specifications 1 |
| Input Voltage                 | 220 - 240V AC 50/60 Hz      |
| Total Absorbed Power          | 105W                        |
| Driver                        | Included                    |
| Power Factor                  | >0,9                        |
| Control System                | On/Off                      |