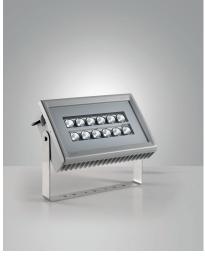

## Egeo 105W

High efficiency floodlight for functional and architectural lighting. Suitable especially for outdoor areas. It has a wide range of optics to meet all design needs. Device made of die-cast aluminum copper free EN AB 44100. Polyester painting QUALICOAT (Class 1), corrosion resistant to salt spray for 28 days, conforms to Standard IEC60092-306. Available in grey color RAL 7040, INOX brackets.

| Code                          | 6915-04-624                 |
|-------------------------------|-----------------------------|
| Туре                          | Outdoor Projector           |
| Designer                      | S.T. Fabas Luce             |
| Eancode                       | 8019282106098               |
| Customs tariff                | 94054239                    |
| Color                         | Grey RAL 7040               |
| Material                      | Aluminum frame              |
| IP                            | IP65                        |
| IK                            | 07                          |
| Insulation Class              |                             |
| Operating ambient temperature | -20°C +50°C                 |
| Years of warranty             | 5                           |
| Made In                       | Italy                       |
| Item Dimensions               | 384x123x319mm - 6.9kg       |
| Packaging Dimensions          | 420x420x170mm - 7.3kg       |
|                               | Light Source 1              |
| Light source                  | LED Built-in                |
| LED Characteristics           | Power LED                   |
| Light Source Lumen            | 12650 lm                    |
| Item Lumen                    | 11400 lm                    |
| Color Temperature             | Natural white 4000 K        |
| Optics                        | 54°                         |
| Minimum CRI                   | >80                         |
| Luminous Flux Maintenance     | 60.000h L70 B50             |
| Energy Efficiency Class       | A E                         |
|                               | Electrical specifications 1 |
| Input Voltage                 | 220 - 240V AC 50/60 Hz      |
| Total Absorbed Power          | 105W                        |
| Driver                        | Included                    |
| Power Factor                  | >0,9                        |
| Control System                | On/Off                      |