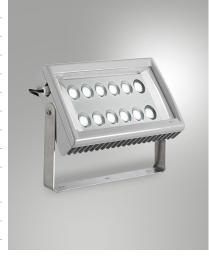

## Egeo 105W

High efficiency floodlight for functional and architectural lighting. Suitable especially for outdoor areas. It has a wide range of optics to meet all design needs. Device made of die-cast aluminum copper free EN AB 44100. Polyester painting QUALICOAT (Class 1), corrosion resistant to salt spray for 28 days, conforms to Standard IEC60092-306. Available in grey color RAL 7040, INOX brackets.

| Code                          | 6915-04-024                 |
|-------------------------------|-----------------------------|
| Туре                          | Outdoor Projector           |
| Designer                      | S.T. Fabas Luce             |
| Eancode                       | 8019282106067               |
| Customs tariff                | 94054239                    |
| Color                         | Grey RAL 7040               |
| Material                      | Aluminum frame              |
| IP                            | IP65                        |
| IK                            | 07                          |
| Insulation Class              |                             |
| Operating ambient temperature | -20°C +50°C                 |
| Years of warranty             | 5                           |
| Made In                       | Italy                       |
| Item Dimensions               | 384x123x319mm - 6.9kg       |
| Packaging Dimensions          | 420x420x170mm - 7.3kg       |
|                               | Light Source 1              |
| Light source                  | LED Built-in                |
| LED Characteristics           | Power LED                   |
| Light Source Lumen            | 12650 lm                    |
| Item Lumen                    | 10315 lm                    |
| Color Temperature             | Natural white 4000 K        |
| Optics                        | Asymmetric                  |
| Minimum CRI                   | >80                         |
| Luminous Flux Maintenance     | 60.000h L70 B50             |
| Energy Efficiency Class       | Î E                         |
|                               | Electrical specifications 1 |
| Input Voltage                 | 220 - 240V AC 50/60 Hz      |
| Total Absorbed Power          | 105W                        |
| Driver                        | Included                    |
| Power Factor                  | >0,9                        |
| Control System                | On/Off                      |