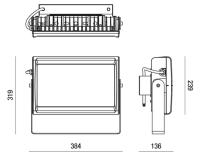

| Code                          | 6915-04-024                 |
|-------------------------------|-----------------------------|
| Туре                          | Outdoor Projector           |
| Designer                      | S.T. Fabas Luce             |
| Eancode                       | 8019282106067               |
| Customs tariff                | 94054239                    |
| Color                         | Grey RAL 7040               |
| Material                      | Aluminum frame              |
| IP                            | IP65                        |
| IK                            | 07                          |
| Insulation Class              |                             |
| Operating ambient temperature | -20°C +50°C                 |
| Years of warranty             | 5                           |
| Made In                       | Italy                       |
| Item Dimensions               | 384x123x319mm - 6.9kg       |
| Packaging Dimensions          | 420x420x170mm - 7.3kg       |
|                               | Light Source 1              |
| Light source                  | LED Built-in                |
| LED Characteristics           | Power LED                   |
| Light Source Lumen            | 12650 lm                    |
| Item Lumen                    | 10315 lm                    |
| Color Temperature             | Natural white 4000 K        |
| Optics                        | Asymmetric                  |
| Minimum CRI                   | >80                         |
| Luminous Flux Maintenance     | 60.000h L70 B50             |
| Energy Efficiency Class       | Î E                         |
|                               | Electrical specifications 1 |
| Input Voltage                 | 220 - 240V AC 50/60 Hz      |
| Total Absorbed Power          | 105W                        |
| Driver                        | Included                    |
| Power Factor                  | >0,9                        |
| Control System                | On/Off                      |