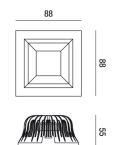

| Code                          | 6914-14-954                   |
|-------------------------------|-------------------------------|
| Туре                          | Recessed lamp                 |
| Designer                      | S.T. Fabas Luce               |
| Eancode                       | 8019282108634                 |
| Customs tariff                | 94054239                      |
| Color                         | White                         |
| Material                      | Metal and polycarbonate frame |
| IP                            | IP65                          |
| IK                            | 05                            |
| Insulation Class              |                               |
| Hole dimension                | 82                            |
| Operating ambient temperature | -10°C +45°C                   |
| Years of warranty             | 3                             |
| Made In                       | Italy                         |
| Item Dimensions               | 88x88x55mm - 0,22kg           |
| Packaging Dimensions          | 115x115x75mm - 0.34kg         |
|                               | Light Source 1                |
| Light source                  | LED Built-in                  |
| LED Characteristics           | COB                           |
| Light Source Lumen            | 1020 lm                       |
| Item Lumen                    | 650 lm                        |
| Color Temperature             | Natural white 4000 K          |
| Optics                        | Opal                          |
| Typical CRI                   | 80                            |
| Luminous Flux Maintenance     | > 70.000                      |
| Energy Efficiency Class       | Î F                           |
|                               | Electrical specifications 1   |
| Input Voltage                 | 220 - 240V AC 50/60 Hz        |
| Total Absorbed Power          | 10W                           |
| Driver                        | Included                      |
| Power Factor                  | >0,5                          |
| Control System                | On/Off                        |
|                               |                               |