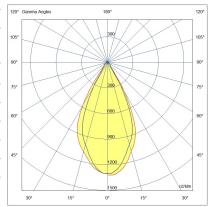

| Code                          | 6914-14-954                   |
|-------------------------------|-------------------------------|
| Туре                          | Recessed lamp                 |
| Designer                      | S.T. Fabas Luce               |
| Eancode                       | 8019282108634                 |
| Customs tariff                | 94054239                      |
| Color                         | White                         |
| Material                      | Metal and polycarbonate frame |
| IP                            | IP65                          |
| IK                            | 05                            |
| Insulation Class              |                               |
| Hole dimension                | 82                            |
| Operating ambient temperature | -10°C +45°C                   |
| Years of warranty             | 3                             |
| Made In                       | Italy                         |
| Item Dimensions               | 88x88x55mm - 0,22kg           |
| Packaging Dimensions          | 115x115x75mm - 0.34kg         |
|                               | Light Source 1                |
| Light source                  | LED Built-in                  |
| LED Characteristics           | COB                           |
| Light Source Lumen            | 1020 lm                       |
| Item Lumen                    | 650 lm                        |
| Color Temperature             | Natural white 4000 K          |
| Optics                        | Opal                          |
| Typical CRI                   | 80                            |
| Luminous Flux Maintenance     | > 70.000                      |
| Energy Efficiency Class       | Î F                           |
|                               | Electrical specifications 1   |
| Input Voltage                 | 220 - 240V AC 50/60 Hz        |
| Total Absorbed Power          | 10W                           |
| Driver                        | Included                      |
| Power Factor                  | >0,5                          |
| Control System                | On/Off                        |
|                               |                               |