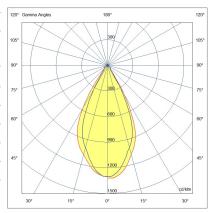

| Code                          | 6914-12-956                   |
|-------------------------------|-------------------------------|
| Туре                          | Recessed lamp                 |
| Designer                      | S.T. Fabas Luce               |
| Eancode                       | 8019282514602                 |
| Customs tariff                | 94054239                      |
| Color                         | White                         |
| Material                      | Metal and polycarbonate frame |
| IP                            | IP65                          |
| IK                            | 05                            |
| Insulation Class              |                               |
| Hole dimension                | 82                            |
| Operating ambient temperature | -10°C +45°C                   |
| Years of warranty             | 3                             |
| Made In                       | Italy                         |
| Item Dimensions               | 88x88x55mm - 0,22kg           |
| Packaging Dimensions          | 115x115x75mm - 0.34kg         |
|                               | Light Source 1                |
| Light source                  | LED Built-in                  |
| LED Characteristics           | COB                           |
| Light Source Lumen            | 950 lm                        |
| Item Lumen                    | 551 lm                        |
| Color Temperature             | Warm white 3000K              |
| Optics                        | Opal                          |
| Typical CRI                   | 80                            |
| Luminous Flux Maintenance     | > 70.000                      |
| Energy Efficiency Class       | Î F                           |
|                               | Electrical specifications 1   |
| Input Voltage                 | 220 - 240V AC 50/60 Hz        |
| Total Absorbed Power          | 10W                           |
| Driver                        | Included                      |
| Power Factor                  | >0,5                          |
| Control System                | DALI                          |
|                               |                               |