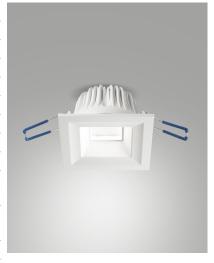

## Morea

Square recessed IP65 appliance with compact dimensions. Body in die-cast aluminum, opal screen. Led 10W Warm and Natural White, white finish. Electronic power supply on/off or dimmable DALI included. Perfect for general lighting, for wet rooms and for home lighting.