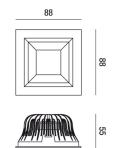

| Code                          | 6914-12-956                   |
|-------------------------------|-------------------------------|
| Туре                          | Recessed lamp                 |
| Designer                      | S.T. Fabas Luce               |
| Eancode                       | 8019282514602                 |
| Customs tariff                | 94054239                      |
| Color                         | White                         |
| Material                      | Metal and polycarbonate frame |
| IP                            | IP65                          |
| IK                            | 05                            |
| Insulation Class              |                               |
| Hole dimension                | 82                            |
| Operating ambient temperature | -10°C +45°C                   |
| Years of warranty             | 3                             |
| Made In                       | Italy                         |
| Item Dimensions               | 88x88x55mm - 0,22kg           |
| Packaging Dimensions          | 115x115x75mm - 0.34kg         |
|                               | Light Source 1                |
| Light source                  | LED Built-in                  |
| LED Characteristics           | COB                           |
| Light Source Lumen            | 950 lm                        |
| Item Lumen                    | 551 lm                        |
| Color Temperature             | Warm white 3000K              |
| Optics                        | Opal                          |
| Typical CRI                   | 80                            |
| Luminous Flux Maintenance     | > 70.000                      |
| Energy Efficiency Class       | Î F                           |
|                               | Electrical specifications 1   |
| Input Voltage                 | 220 - 240V AC 50/60 Hz        |
| Total Absorbed Power          | 10W                           |
| Driver                        | Included                      |
| Power Factor                  | >0,5                          |
| Control System                | DALI                          |
|                               |                               |