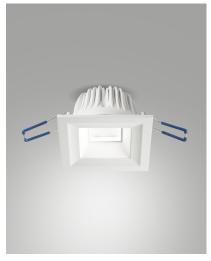

## Morea

Square recessed IP65 appliance with compact dimensions. Body in die-cast aluminum, opal screen. Led 10W Warm and Natural White, white finish. Electronic power supply on/off or dimmable DALI included. Perfect for general lighting, for wet rooms and for home lighting.

| Code                          | 6914-12-954                   |
|-------------------------------|-------------------------------|
| Туре                          | Recessed lamp                 |
| Designer                      | S.T. Fabas Luce               |
| Eancode                       | 8019282108627                 |
| Customs tariff                | 94054239                      |
| Color                         | White                         |
| Material                      | Metal and polycarbonate frame |
| IP                            | IP65                          |
| IK                            | 05                            |
| Insulation Class              |                               |
| Hole dimension                | <b>€</b> 82                   |
| Operating ambient temperature | -10°C +45°C                   |
| Years of warranty             | 3                             |
| Made In                       | Italy                         |
| Item Dimensions               | 88x88x55mm - 0,22kg           |
| Packaging Dimensions          | 115x115x75mm - 0.34kg         |
|                               | Light Source 1                |
| Light source                  | LED Built-in                  |
| LED Characteristics           | COB                           |
| Light Source Lumen            | 950 lm                        |
| Item Lumen                    | 551 lm                        |
| Color Temperature             | Warm white 3000K              |
| Optics                        | Opal                          |
| Typical CRI                   | 80                            |
| Luminous Flux Maintenance     | > 70.000                      |
| Energy Efficiency Class       | F                             |
|                               | Electrical specifications 1   |
| Input Voltage                 | 220 - 240V AC 50/60 Hz        |
| Total Absorbed Power          | 10W                           |
| Driver                        | Included                      |
| Power Factor                  | >0,5                          |
| Control System                | On/Off                        |