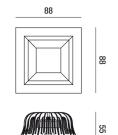

| Code                          | 6914-12-954                   |
|-------------------------------|-------------------------------|
| Туре                          | Recessed lamp                 |
| Designer                      | S.T. Fabas Luce               |
| Eancode                       | 8019282108627                 |
| Customs tariff                | 94054239                      |
| Color                         | White                         |
| Material                      | Metal and polycarbonate frame |
| IP                            | IP65                          |
| IK                            | 05                            |
| Insulation Class              |                               |
| Hole dimension                | <b>€</b> 82                   |
| Operating ambient temperature | -10°C +45°C                   |
| Years of warranty             | 3                             |
| Made In                       | Italy                         |
| Item Dimensions               | 88x88x55mm - 0,22kg           |
| Packaging Dimensions          | 115x115x75mm - 0.34kg         |
|                               | Light Source 1                |
| Light source                  | LED Built-in                  |
| LED Characteristics           | COB                           |
| Light Source Lumen            | 950 lm                        |
| Item Lumen                    | 551 lm                        |
| Color Temperature             | Warm white 3000K              |
| Optics                        | Opal                          |
| Typical CRI                   | 80                            |
| Luminous Flux Maintenance     | > 70.000                      |
| Energy Efficiency Class       | F                             |
|                               | Electrical specifications 1   |
| Input Voltage                 | 220 - 240V AC 50/60 Hz        |
| Total Absorbed Power          | 10W                           |
| Driver                        | Included                      |
| Power Factor                  | >0,5                          |
| Control System                | On/Off                        |