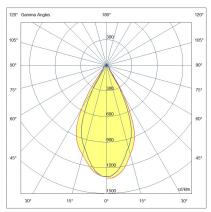

| Code                          | 6914-12-954                   |
|-------------------------------|-------------------------------|
| Туре                          | Recessed lamp                 |
| Designer                      | S.T. Fabas Luce               |
| Eancode                       | 8019282108627                 |
| Customs tariff                | 94054239                      |
| Color                         | White                         |
| Material                      | Metal and polycarbonate frame |
| IP                            | IP65                          |
| IK                            | 05                            |
| Insulation Class              |                               |
| Hole dimension                | <b>€</b> 82                   |
| Operating ambient temperature | -10°C +45°C                   |
| Years of warranty             | 3                             |
| Made In                       | Italy                         |
| Item Dimensions               | 88x88x55mm - 0,22kg           |
| Packaging Dimensions          | 115x115x75mm - 0.34kg         |
|                               | Light Source 1                |
| Light source                  | LED Built-in                  |
| LED Characteristics           | COB                           |
| Light Source Lumen            | 950 lm                        |
| Item Lumen                    | 551 lm                        |
| Color Temperature             | Warm white 3000K              |
| Optics                        | Opal                          |
| Typical CRI                   | 80                            |
| Luminous Flux Maintenance     | > 70.000                      |
| Energy Efficiency Class       | F                             |
|                               | Electrical specifications 1   |
| Input Voltage                 | 220 - 240V AC 50/60 Hz        |
| Total Absorbed Power          | 10W                           |
| Driver                        | Included                      |
| Power Factor                  | >0,5                          |
| Control System                | On/Off                        |