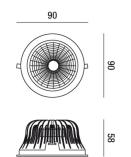

| Code                               | 6913-12-956                                                     |
|------------------------------------|-----------------------------------------------------------------|
| Туре                               | Recessed lamp                                                   |
| Designer                           | S.T. Fabas Luce                                                 |
| Eancode                            | 8019282513384                                                   |
| Customs tariff                     | 94054239                                                        |
| Color                              | White                                                           |
| Material                           | Metal and polycarbonate frame                                   |
| IP                                 | IP65                                                            |
| IK                                 | 05                                                              |
| Insulation Class                   |                                                                 |
| Hole dimension                     | 82                                                              |
| Operating ambient temperature      | -10°C +45°C                                                     |
| Years of warranty                  | 3                                                               |
| Made In                            | Italy                                                           |
| Item Dimensions                    | 58mm Ø90mm - 0,20kg                                             |
| Packaging Dimensions               | 110x120x75mm - 0.3kg                                            |
|                                    | Light Source 1                                                  |
| Light source                       | LED Built-in                                                    |
| LED Characteristics                | COB                                                             |
| Light Source Lumen                 | 950 lm                                                          |
| Item Lumen                         | 783 lm                                                          |
| Color Temperature                  | Warm white 3000K                                                |
| Optics                             | Opal                                                            |
| Typical CRI                        | 80                                                              |
| Luminous Flux Maintenance          | > 70.000                                                        |
| Energy Efficiency Class            | (a) F                                                           |
|                                    |                                                                 |
|                                    | Electrical specifications 1                                     |
| Input Voltage                      |                                                                 |
| Input Voltage Total Absorbed Power | Electrical specifications 1                                     |
|                                    | Electrical specifications 1 220 - 240V AC 50/60 Hz              |
| Total Absorbed Power               | Electrical specifications 1 220 - 240V AC 50/60 Hz 10W          |
| Total Absorbed Power Driver        | Electrical specifications 1 220 - 240V AC 50/60 Hz 10W Included |