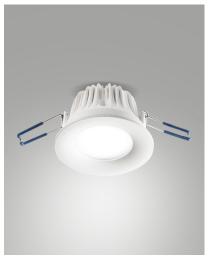

## **Febe**

Circular recessed IP65 appliance with compact dimensions. Body in die-cast aluminum, opal screen. Led 10W Warm and Natural White, white finish. Electronic power supply on/off or dimmable DALI included. Emergency kit on demand. Perfect for general lighting, for wet roomsand for home lighting.