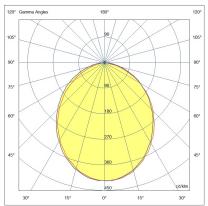

| Code                               | 6913-12-956                                                     |
|------------------------------------|-----------------------------------------------------------------|
| Туре                               | Recessed lamp                                                   |
| Designer                           | S.T. Fabas Luce                                                 |
| Eancode                            | 8019282513384                                                   |
| Customs tariff                     | 94054239                                                        |
| Color                              | White                                                           |
| Material                           | Metal and polycarbonate frame                                   |
| IP                                 | IP65                                                            |
| IK                                 | 05                                                              |
| Insulation Class                   |                                                                 |
| Hole dimension                     | 82                                                              |
| Operating ambient temperature      | -10°C +45°C                                                     |
| Years of warranty                  | 3                                                               |
| Made In                            | Italy                                                           |
| Item Dimensions                    | 58mm Ø90mm - 0,20kg                                             |
| Packaging Dimensions               | 110x120x75mm - 0.3kg                                            |
|                                    | Light Source 1                                                  |
| Light source                       | LED Built-in                                                    |
| LED Characteristics                | COB                                                             |
| Light Source Lumen                 | 950 lm                                                          |
| Item Lumen                         | 783 lm                                                          |
| Color Temperature                  | Warm white 3000K                                                |
| Optics                             | Opal                                                            |
| Typical CRI                        | 80                                                              |
| Luminous Flux Maintenance          | > 70.000                                                        |
| Energy Efficiency Class            | (a) F                                                           |
|                                    |                                                                 |
|                                    | Electrical specifications 1                                     |
| Input Voltage                      |                                                                 |
| Input Voltage Total Absorbed Power | Electrical specifications 1                                     |
|                                    | Electrical specifications 1 220 - 240V AC 50/60 Hz              |
| Total Absorbed Power               | Electrical specifications 1 220 - 240V AC 50/60 Hz 10W          |
| Total Absorbed Power Driver        | Electrical specifications 1 220 - 240V AC 50/60 Hz 10W Included |