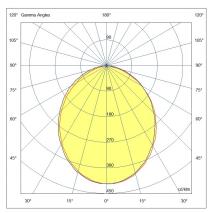

| Code                          | 6913-12-954                   |
|-------------------------------|-------------------------------|
| Туре                          | Recessed lamp                 |
| Designer                      | S.T. Fabas Luce               |
| Eancode                       | 8019282108603                 |
| Customs tariff                | 94054239                      |
| Color                         | White                         |
| Material                      | Metal and polycarbonate frame |
| IP                            | IP65                          |
| IK                            | 05                            |
| Insulation Class              |                               |
| Hole dimension                | <b>€</b> 82                   |
| Operating ambient temperature | -10°C +45°C                   |
| Years of warranty             | 3                             |
| Made In                       | Italy                         |
| Item Dimensions               | 58mm Ø90mm - 0,20kg           |
| Packaging Dimensions          | 110x120x75mm - 0.3kg          |
|                               | Light Source 1                |
| Light source                  | LED Built-in                  |
| LED Characteristics           | СОВ                           |
| Light Source Lumen            | 950 lm                        |
| Item Lumen                    | 783 lm                        |
| Color Temperature             | Warm white 3000K              |
| Optics                        | Opal                          |
| Typical CRI                   | 80                            |
| Luminous Flux Maintenance     | > 70.000                      |
| Energy Efficiency Class       | F                             |
|                               | Electrical specifications 1   |
| Input Voltage                 | 220 - 240V AC 50/60 Hz        |
| Total Absorbed Power          | 10W                           |
| Driver                        | Included                      |
| Power Factor                  | >0,5                          |
| Control System                | On/Off                        |