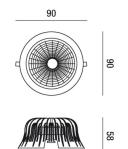

| Code                          | 6913-12-954                   |
|-------------------------------|-------------------------------|
| Туре                          | Recessed lamp                 |
| Designer                      | S.T. Fabas Luce               |
| Eancode                       | 8019282108603                 |
| Customs tariff                | 94054239                      |
| Color                         | White                         |
| Material                      | Metal and polycarbonate frame |
| IP                            | IP65                          |
| IK                            | 05                            |
| Insulation Class              |                               |
| Hole dimension                | <b>€</b> 82                   |
| Operating ambient temperature | -10°C +45°C                   |
| Years of warranty             | 3                             |
| Made In                       | Italy                         |
| Item Dimensions               | 58mm Ø90mm - 0,20kg           |
| Packaging Dimensions          | 110x120x75mm - 0.3kg          |
|                               | Light Source 1                |
| Light source                  | LED Built-in                  |
| LED Characteristics           | СОВ                           |
| Light Source Lumen            | 950 lm                        |
| Item Lumen                    | 783 lm                        |
| Color Temperature             | Warm white 3000K              |
| Optics                        | Opal                          |
| Typical CRI                   | 80                            |
| Luminous Flux Maintenance     | > 70.000                      |
| Energy Efficiency Class       | F                             |
|                               | Electrical specifications 1   |
| Input Voltage                 | 220 - 240V AC 50/60 Hz        |
| Total Absorbed Power          | 10W                           |
| Driver                        | Included                      |
| Power Factor                  | >0,5                          |
| Control System                | On/Off                        |