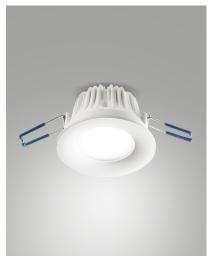

## **Febe**

Circular recessed IP65 appliance with compact dimensions. Body in die-cast aluminum, opal screen. Led 10W Warm and Natural White, white finish. Electronic power supply on/off or dimmable DALI included. Emergency kit on demand. Perfect for general lighting, for wet roomsand for home lighting.