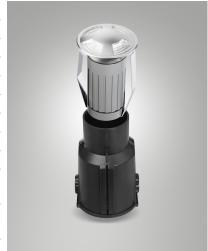

## Yuma 2

Recessed drive-over ground spotlight with 4 flush lights. Excellent for creating luminous paths. The light, in addition to aiding orientation, creates an evocative path. Resistant to a static load of up to 2500 kg. Application with outer casing supplied. Aluminium structure. Upper front part in AISI 316 stainless steel, embossed matt chrome finishing.