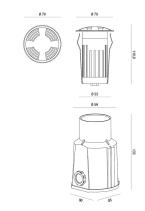

| Code                          | 6910-02-024                 |
|-------------------------------|-----------------------------|
| Туре                          | Step markers                |
| Designer                      | S.T. Fabas Luce             |
| Eancode                       | 8019282009894               |
| Customs tariff                | 94054239                    |
| Color                         | Stainless steel             |
| Material                      | Stainless steel AISI 316    |
| IP                            | IP67                        |
| IK                            | 10                          |
| Insulation Class              |                             |
| Hole dimension                | <b>3</b> 95                 |
| Operating ambient temperature | -20°C +35°C                 |
| Years of warranty             | 3                           |
| Item Dimensions               | 111mm Ø70mm - 0,50kg        |
| Packaging Dimensions          | 95x95x150mm - 0.6kg         |
|                               | Light Source 1              |
| Light source                  | LED Built-in                |
| LED Characteristics           | SMD                         |
| Light Source Lumen            | 125 lm                      |
| Item Lumen                    | 9 lm                        |
| Color Temperature             | Warm white 3000K            |
| Minimum CRI                   | >80                         |
| Energy Efficiency Class       |                             |
|                               | Electrical specifications 1 |
| Input Voltage                 | 220 - 240V AC 50/60 Hz      |
| Total Absorbed Power          | 2,8W                        |
|                               | 2,000                       |
| Driver                        | Included                    |