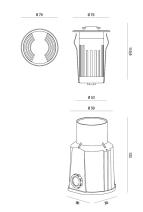

| Code                          | 6909-02-024                 |
|-------------------------------|-----------------------------|
| Туре                          | Step markers                |
| Designer                      | S.T. Fabas Luce             |
| Eancode                       | 8019282009009               |
| Customs tariff                | 94054239                    |
| Color                         | Stainless steel             |
| Material                      | Stainless steel AISI 316    |
| IP                            | IP67                        |
| IK                            | 10                          |
| Insulation Class              |                             |
| Hole dimension                | 102                         |
| Operating ambient temperature | -20°C +35°C                 |
| Years of warranty             | 3                           |
| Item Dimensions               | 111mm Ø70mm - 0,50kg        |
| Packaging Dimensions          | 125x125x170mm - 1kg         |
|                               | Light Source 1              |
| Light source                  | LED Built-in                |
| LED Characteristics           | SMD                         |
| Light Source Lumen            | 125 lm                      |
| Item Lumen                    | 9 lm                        |
| Color Temperature             | Warm white 3000K            |
| Optics                        | Diffused beam               |
| Minimum CRI                   | >80                         |
| Energy Efficiency Class       | G                           |
|                               | Electrical specifications 1 |
| Input Voltage                 | 220 - 240V AC 50/60 Hz      |
| Total Absorbed Power          | 2,8W                        |
| Driver                        | Included                    |
| Control System                | On/Off                      |
|                               |                             |