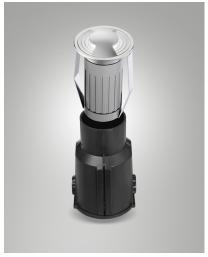

## Abilene 2

Recessed drive-over ground spotlight with 2 flush lights. Excellent for creating luminous paths. The light, in addition to aiding orientation, creates an evocative path. Resistant to a static load of up to 2500 kg. Application with outer casing supplied. Aluminum structure. Upper front part in AISI 316 stainless steel, embossed matt chrome finishing.