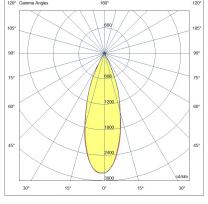

| Code                          | 6905-02-414                 |
|-------------------------------|-----------------------------|
| Туре                          | ground recessed             |
| Designer                      | S.T. Fabas Luce             |
| Eancode                       | 8019282008767               |
| Customs tariff                | 94054239                    |
| Color                         | Stainless steel             |
| Material                      | Stainless steel AISI 316    |
| IP                            | IP67                        |
| IK                            | 08                          |
| Insulation Class              |                             |
| Hole dimension                | 95                          |
| Operating ambient temperature | -20°C +35°C                 |
| Years of warranty             | 3                           |
| Item Dimensions               | 96mm Ø70mm - 0.5kg          |
| Packaging Dimensions          | 95x95x150mm - 0.6kg         |
|                               | Light Source 1              |
| Light source                  | LED Built-in                |
| LED Characteristics           | COB                         |
| Light Source Lumen            | 480 lm                      |
| Item Lumen                    | 409 lm                      |
| Color Temperature             | Warm white 3000K            |
| Optics                        | 32°                         |
| Minimum CRI                   | >80                         |
| Energy Efficiency Class       | Î F                         |
|                               | Electrical specifications 1 |
| Input Voltage                 | 220 - 240V AC 50/60 Hz      |
| Total Absorbed Power          | 6,5W                        |
| Driver                        | Included                    |
| Control System                | On/Off                      |