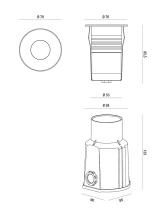

| Code                          | 6905-02-414                 |
|-------------------------------|-----------------------------|
| Туре                          | ground recessed             |
| Designer                      | S.T. Fabas Luce             |
| Eancode                       | 8019282008767               |
| Customs tariff                | 94054239                    |
| Color                         | Stainless steel             |
| Material                      | Stainless steel AISI 316    |
| IP                            | IP67                        |
| IK                            | 08                          |
| Insulation Class              |                             |
| Hole dimension                | 95                          |
| Operating ambient temperature | -20°C +35°C                 |
| Years of warranty             | 3                           |
| Item Dimensions               | 96mm Ø70mm - 0.5kg          |
| Packaging Dimensions          | 95x95x150mm - 0.6kg         |
|                               | Light Source 1              |
| Light source                  | LED Built-in                |
| LED Characteristics           | COB                         |
| Light Source Lumen            | 480 lm                      |
| Item Lumen                    | 409 lm                      |
| Color Temperature             | Warm white 3000K            |
| Optics                        | 32°                         |
| Minimum CRI                   | >80                         |
| Energy Efficiency Class       | Î F                         |
|                               | Electrical specifications 1 |
| Input Voltage                 | 220 - 240V AC 50/60 Hz      |
| Total Absorbed Power          | 6,5W                        |
| Driver                        | Included                    |
| Control System                | On/Off                      |