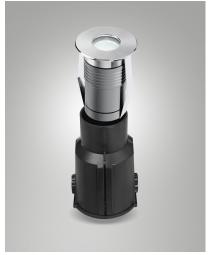

## Willy 2

Recessed drive-over ground spotlight. Excellent for creating luminous paths. The light, in addition to aiding orientation, creates an evocative path. Resistant to a static load of up to 780 kg. Application with outer casing, supplied. Aluminum structure. Upper front part in AISI 316 stainless steel. Transparent tempered glass diffuser.

| Code                          | 6905-02-414                 |
|-------------------------------|-----------------------------|
| Туре                          | ground recessed             |
| Designer                      | S.T. Fabas Luce             |
| Eancode                       | 8019282008767               |
| Customs tariff                | 94054239                    |
| Color                         | Stainless steel             |
| Material                      | Stainless steel AISI 316    |
| IP                            | IP67                        |
| IK                            | 08                          |
| Insulation Class              |                             |
| Hole dimension                | 95                          |
| Operating ambient temperature | -20°C +35°C                 |
| Years of warranty             | 3                           |
| Item Dimensions               | 96mm Ø70mm - 0.5kg          |
| Packaging Dimensions          | 95x95x150mm - 0.6kg         |
|                               | Light Source 1              |
| Light source                  | LED Built-in                |
| LED Characteristics           | COB                         |
| Light Source Lumen            | 480 lm                      |
| Item Lumen                    | 409 lm                      |
| Color Temperature             | Warm white 3000K            |
| Optics                        | 32°                         |
| Minimum CRI                   | >80                         |
| Energy Efficiency Class       | Î F                         |
|                               | Electrical specifications 1 |
| Input Voltage                 | 220 - 240V AC 50/60 Hz      |
| Total Absorbed Power          | 6,5W                        |
| Driver                        | Included                    |
| Control System                | On/Off                      |