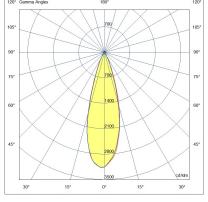

| Code                          | 6903-02-314                 |
|-------------------------------|-----------------------------|
| Туре                          | ground recessed             |
| Designer                      | S.T. Fabas Luce             |
| Eancode                       | 8019282007593               |
| Customs tariff                | 94054239                    |
| Color                         | Stainless steel             |
| Material                      | Stainless steel AISI 316    |
| IP                            | IP67                        |
| IK                            | 08                          |
| Insulation Class              |                             |
| Hole dimension                | 85                          |
| Operating ambient temperature | -20°C +35°C                 |
| Years of warranty             | 3                           |
| Item Dimensions               | 83mm Ø55mm - 0,40kg         |
| Packaging Dimensions          | 95x95x150mm - 0.5kg         |
|                               | Light Source 1              |
| Light source                  | LED Built-in                |
| LED Characteristics           | SMD                         |
| Light Source Lumen            | 175 lm                      |
| Item Lumen                    | 152 lm                      |
| Color Temperature             | Warm white 3000K            |
| Optics                        | 30°                         |
| Typical CRI                   | 82                          |
| Energy Efficiency Class       |                             |
|                               | Electrical specifications 1 |
| Input Voltage                 | 220 - 240V AC 50/60 Hz      |
| Total Absorbed Power          | 3W                          |
| Driver                        | Included                    |
| Control System                | On/Off                      |