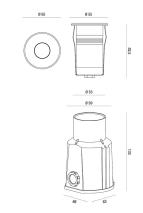

| Code                          | 6903-02-314                 |
|-------------------------------|-----------------------------|
| Туре                          | ground recessed             |
| Designer                      | S.T. Fabas Luce             |
| Eancode                       | 8019282007593               |
| Customs tariff                | 94054239                    |
| Color                         | Stainless steel             |
| Material                      | Stainless steel AISI 316    |
| IP                            | IP67                        |
| IK                            | 08                          |
| Insulation Class              |                             |
| Hole dimension                | 85                          |
| Operating ambient temperature | -20°C +35°C                 |
| Years of warranty             | 3                           |
| Item Dimensions               | 83mm Ø55mm - 0,40kg         |
| Packaging Dimensions          | 95x95x150mm - 0.5kg         |
|                               | Light Source 1              |
| Light source                  | LED Built-in                |
| LED Characteristics           | SMD                         |
| Light Source Lumen            | 175 lm                      |
| Item Lumen                    | 152 lm                      |
| Color Temperature             | Warm white 3000K            |
| Optics                        | 30°                         |
| Typical CRI                   | 82                          |
| Energy Efficiency Class       |                             |
|                               | Electrical specifications 1 |
| Input Voltage                 | 220 - 240V AC 50/60 Hz      |
| Total Absorbed Power          | 3W                          |
| Driver                        | Included                    |
| Control System                | On/Off                      |