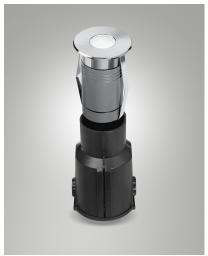

Fabas Luce S.p.a. Via Luigi Talamoni 75, 20861 BRUGHERIO MB - ITALY Tel. +39 039 890691 Fax. +39 039 2142208 info@fabasluce.it - www.fabasluce.it

Tulip 2

Recessed drive-over ground spotlight. Excellent for creating luminous paths. The lights, in addition to aiding orientation, creates an evocative path. Resistant to a static load of up to 1700 kg. Application with outer casing supplied. Aluminum structure. Upper front part in AISI 316 stainless steel. Transparent tempered glass diffuser.