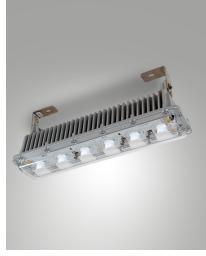

## Nizza

High efficiency floodlight for functional and architectural lighting. Suitable especially for outdoor areas. It has a wide range of optics to meet all design needs. Device made of die-cast aluminum copper free EN AB 44100. Polyester painting QUALICOAT (Class 1), corrosion resistant to salt spray for 28 days, conforms to Standard IEC60092-306. Available in grey color RAL 7040, INOX brackets.

| Code                          | 6876-04-724                       |
|-------------------------------|-----------------------------------|
| Туре                          | Outdoor Projector                 |
| Designer                      | S.T. Fabas Luce                   |
| Eancode                       | 8019282103042                     |
| Customs tariff                | 94054239                          |
| Color                         | Shiny anodized aluminum           |
| Material                      | Aluminum frame                    |
| IP                            | IP66                              |
| IK                            | 08                                |
| Insulation Class              |                                   |
| Operating ambient temperature | -25°C +50°C                       |
| Years of warranty             | 5                                 |
| Made In                       | Italy                             |
| Item Dimensions               | 400x100x170,50mm - 2,60kg         |
| Packaging Dimensions          | 485x125x190mm - 2.9kg             |
|                               | Light Source 1                    |
| Light source                  | LED Built-in                      |
| LED Characteristics           | Power LED                         |
| Light Source Lumen            | 6700 lm                           |
| Item Lumen                    | 4860 lm                           |
| Color Temperature             | Natural white 4000 K              |
| Optics                        | Elliptical - Pedestrian crosswalk |
| Minimum CRI                   | >80                               |
| Luminous Flux Maintenance     | 60.000h L70 B50                   |
| Energy Efficiency Class       | E                                 |
|                               | Electrical specifications 1       |
| Input Voltage                 | 100 - 240V AC 50/60 Hz            |
| Total Absorbed Power          | 54W                               |
| Driver                        | Included                          |
| Power Factor                  | >0,9                              |
| Control System                | On/Off                            |