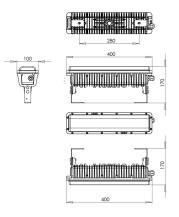

| Code                          | 6876-04-724                       |
|-------------------------------|-----------------------------------|
| Туре                          | Outdoor Projector                 |
| Designer                      | S.T. Fabas Luce                   |
| Eancode                       | 8019282103042                     |
| Customs tariff                | 94054239                          |
| Color                         | Shiny anodized aluminum           |
| Material                      | Aluminum frame                    |
| IP                            | IP66                              |
| IK                            | 08                                |
| Insulation Class              |                                   |
| Operating ambient temperature | -25°C +50°C                       |
| Years of warranty             | 5                                 |
| Made In                       | Italy                             |
| Item Dimensions               | 400x100x170,50mm - 2,60kg         |
| Packaging Dimensions          | 485x125x190mm - 2.9kg             |
|                               | Light Source 1                    |
| Light source                  | LED Built-in                      |
| LED Characteristics           | Power LED                         |
| Light Source Lumen            | 6700 lm                           |
| Item Lumen                    | 4860 lm                           |
| Color Temperature             | Natural white 4000 K              |
| Optics                        | Elliptical - Pedestrian crosswalk |
| Minimum CRI                   | >80                               |
| Luminous Flux Maintenance     | 60.000h L70 B50                   |
| Energy Efficiency Class       | E                                 |
|                               | Electrical specifications 1       |
| Input Voltage                 | 100 - 240V AC 50/60 Hz            |
| Total Absorbed Power          | 54W                               |
| Driver                        | Included                          |
| Power Factor                  | >0,9                              |
| Control System                | On/Off                            |