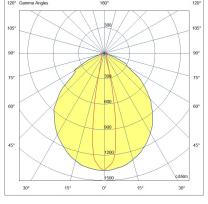

| Code                          | 6876-04-724                       |
|-------------------------------|-----------------------------------|
| Туре                          | Outdoor Projector                 |
| Designer                      | S.T. Fabas Luce                   |
| Eancode                       | 8019282103042                     |
| Customs tariff                | 94054239                          |
| Color                         | Shiny anodized aluminum           |
| Material                      | Aluminum frame                    |
| IP                            | IP66                              |
| IK                            | 08                                |
| Insulation Class              |                                   |
| Operating ambient temperature | -25°C +50°C                       |
| Years of warranty             | 5                                 |
| Made In                       | Italy                             |
| Item Dimensions               | 400x100x170,50mm - 2,60kg         |
| Packaging Dimensions          | 485x125x190mm - 2.9kg             |
|                               | Light Source 1                    |
| Light source                  | LED Built-in                      |
| LED Characteristics           | Power LED                         |
| Light Source Lumen            | 6700 lm                           |
| Item Lumen                    | 4860 lm                           |
| Color Temperature             | Natural white 4000 K              |
| Optics                        | Elliptical - Pedestrian crosswalk |
| Minimum CRI                   | >80                               |
| Luminous Flux Maintenance     | 60.000h L70 B50                   |
| Energy Efficiency Class       | E                                 |
|                               | Electrical specifications 1       |
| Input Voltage                 | 100 - 240V AC 50/60 Hz            |
| Total Absorbed Power          | 54W                               |
| Driver                        | Included                          |
| Power Factor                  | >0,9                              |
| Control System                | On/Off                            |