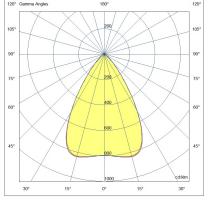

| Code                          | 6876-04-624                 |
|-------------------------------|-----------------------------|
| Туре                          | Outdoor Projector           |
| Designer                      | S.T. Fabas Luce             |
| Eancode                       | 8019282103035               |
| Customs tariff                | 94054239                    |
| Color                         | Shiny anodized aluminum     |
| Material                      | Aluminum frame              |
| IP                            | IP66                        |
| IK                            | 08                          |
| Insulation Class              |                             |
| Operating ambient temperature | -25°C +50°C                 |
| Years of warranty             | 5                           |
| Made In                       | Italy                       |
| Item Dimensions               | 400x100x170,50mm - 2.6kg    |
| Packaging Dimensions          | 485x125x190mm - 2.9kg       |
|                               | Light Source 1              |
| Light source                  | LED Built-in                |
| LED Characteristics           | Power LED                   |
| Light Source Lumen            | 6700 lm                     |
| Item Lumen                    | 4080 lm                     |
| Color Temperature             | Natural white 4000 K        |
| Optics                        | 65°                         |
| Minimum CRI                   | >80                         |
| Luminous Flux Maintenance     | 60.000h L70 B50             |
| Energy Efficiency Class       | E                           |
|                               | Electrical specifications 1 |
| Input Voltage                 | 100 - 240V AC 50/60 Hz      |
| Total Absorbed Power          | 54W                         |
| Driver                        | Included                    |
| Power Factor                  | >0,9                        |
| Control System                | On/Off                      |