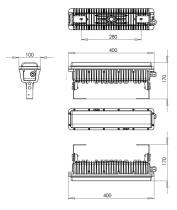

| Code                          | 6876-04-624                 |
|-------------------------------|-----------------------------|
| Туре                          | Outdoor Projector           |
| Designer                      | S.T. Fabas Luce             |
| Eancode                       | 8019282103035               |
| Customs tariff                | 94054239                    |
| Color                         | Shiny anodized aluminum     |
| Material                      | Aluminum frame              |
| IP                            | IP66                        |
| IK                            | 08                          |
| Insulation Class              |                             |
| Operating ambient temperature | -25°C +50°C                 |
| Years of warranty             | 5                           |
| Made In                       | Italy                       |
| Item Dimensions               | 400x100x170,50mm - 2.6kg    |
| Packaging Dimensions          | 485x125x190mm - 2.9kg       |
|                               | Light Source 1              |
| Light source                  | LED Built-in                |
| LED Characteristics           | Power LED                   |
| Light Source Lumen            | 6700 lm                     |
| Item Lumen                    | 4080 lm                     |
| Color Temperature             | Natural white 4000 K        |
| Optics                        | 65°                         |
| Minimum CRI                   | >80                         |
| Luminous Flux Maintenance     | 60.000h L70 B50             |
| Energy Efficiency Class       | E                           |
|                               | Electrical specifications 1 |
| Input Voltage                 | 100 - 240V AC 50/60 Hz      |
| Total Absorbed Power          | 54W                         |
| Driver                        | Included                    |
| Power Factor                  | >0,9                        |
| Control System                | On/Off                      |