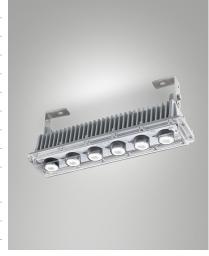

## Nizza

High efficiency floodlight for functional and architectural lighting. Suitable especially for outdoor areas. It has a wide range of optics to meet all design needs. Device made of die-cast aluminum copper free EN AB 44100. Polyester painting QUALICOAT (Class 1), corrosion resistant to salt spray for 28 days, conforms to Standard IEC60092-306. Available in grey color RAL 7040, INOX brackets.

| Code                          | 6876-04-624                 |
|-------------------------------|-----------------------------|
| Туре                          | Outdoor Projector           |
| Designer                      | S.T. Fabas Luce             |
| Eancode                       | 8019282103035               |
| Customs tariff                | 94054239                    |
| Color                         | Shiny anodized aluminum     |
| Material                      | Aluminum frame              |
| IP                            | IP66                        |
| IK                            | 08                          |
| Insulation Class              |                             |
| Operating ambient temperature | -25°C +50°C                 |
| Years of warranty             | 5                           |
| Made In                       | Italy                       |
| Item Dimensions               | 400x100x170,50mm - 2.6kg    |
| Packaging Dimensions          | 485x125x190mm - 2.9kg       |
|                               | Light Source 1              |
| Light source                  | LED Built-in                |
| LED Characteristics           | Power LED                   |
| Light Source Lumen            | 6700 lm                     |
| Item Lumen                    | 4080 lm                     |
| Color Temperature             | Natural white 4000 K        |
| Optics                        | 65°                         |
| Minimum CRI                   | >80                         |
| Luminous Flux Maintenance     | 60.000h L70 B50             |
| Energy Efficiency Class       | E                           |
|                               | Electrical specifications 1 |
| Input Voltage                 | 100 - 240V AC 50/60 Hz      |
| Total Absorbed Power          | 54W                         |
| Driver                        | Included                    |
| Power Factor                  | >0,9                        |
| Control System                | On/Off                      |