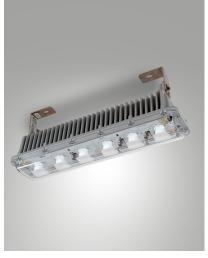

## Nizza

High efficiency floodlight for functional and architectural lighting. Suitable especially for outdoor areas. It has a wide range of optics to meet all design needs. Device made of die-cast aluminum copper free EN AB 44100. Polyester painting QUALICOAT (Class 1), corrosion resistant to salt spray for 28 days, conforms to Standard IEC60092-306. Available in grey color RAL 7040, INOX brackets.

| Code                          | 6876-04-424                 |
|-------------------------------|-----------------------------|
| Туре                          | Outdoor Projector           |
| Designer                      | S.T. Fabas Luce             |
| Eancode                       | 8019282103011               |
| Customs tariff                | 94054239                    |
| Color                         | Shiny anodized aluminum     |
| Material                      | Aluminum frame              |
| IP                            | IP66                        |
| IK                            | 08                          |
| Insulation Class              |                             |
| Operating ambient temperature | -25°C +50°C                 |
| Years of warranty             | 5                           |
| Made In                       | Italy                       |
| Item Dimensions               | 400x100x170,50mm - 2,60kg   |
| Packaging Dimensions          | 485x125x190mm - 2.9kg       |
|                               | Light Source 1              |
| Light source                  | LED Built-in                |
| LED Characteristics           | Power LED                   |
| Light Source Lumen            | 6700 lm                     |
| Item Lumen                    | 4780 lm                     |
| Color Temperature             | Natural white 4000 K        |
| Optics                        | Elliptical                  |
| Minimum CRI                   | >80                         |
| Luminous Flux Maintenance     | 60.000h L70 B50             |
| Energy Efficiency Class       | E                           |
|                               | Electrical specifications 1 |
| Input Voltage                 | 100 - 240V AC 50/60 Hz      |
| Total Absorbed Power          | 54W                         |
| Driver                        | Included                    |
| Power Factor                  | >0,9                        |
| Control System                | On/Off                      |