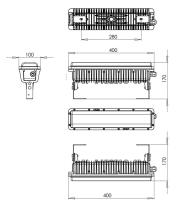

| Code                          | 6876-04-424                 |
|-------------------------------|-----------------------------|
| Туре                          | Outdoor Projector           |
| Designer                      | S.T. Fabas Luce             |
| Eancode                       | 8019282103011               |
| Customs tariff                | 94054239                    |
| Color                         | Shiny anodized aluminum     |
| Material                      | Aluminum frame              |
| IP                            | IP66                        |
| IK                            | 08                          |
| Insulation Class              |                             |
| Operating ambient temperature | -25°C +50°C                 |
| Years of warranty             | 5                           |
| Made In                       | Italy                       |
| Item Dimensions               | 400x100x170,50mm - 2,60kg   |
| Packaging Dimensions          | 485x125x190mm - 2.9kg       |
|                               | Light Source 1              |
| Light source                  | LED Built-in                |
| LED Characteristics           | Power LED                   |
| Light Source Lumen            | 6700 lm                     |
| Item Lumen                    | 4780 lm                     |
| Color Temperature             | Natural white 4000 K        |
| Optics                        | Elliptical                  |
| Minimum CRI                   | >80                         |
| Luminous Flux Maintenance     | 60.000h L70 B50             |
| Energy Efficiency Class       | E                           |
|                               | Electrical specifications 1 |
| Input Voltage                 | 100 - 240V AC 50/60 Hz      |
| Total Absorbed Power          | 54W                         |
| Driver                        | Included                    |
| Power Factor                  | >0,9                        |
| Control System                | On/Off                      |