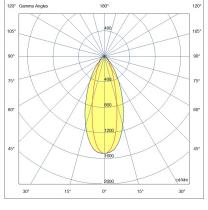

| Code                          | 6876-04-424                 |
|-------------------------------|-----------------------------|
| Туре                          | Outdoor Projector           |
| Designer                      | S.T. Fabas Luce             |
| Eancode                       | 8019282103011               |
| Customs tariff                | 94054239                    |
| Color                         | Shiny anodized aluminum     |
| Material                      | Aluminum frame              |
| IP                            | IP66                        |
| IK                            | 08                          |
| Insulation Class              |                             |
| Operating ambient temperature | -25°C +50°C                 |
| Years of warranty             | 5                           |
| Made In                       | Italy                       |
| Item Dimensions               | 400x100x170,50mm - 2,60kg   |
| Packaging Dimensions          | 485x125x190mm - 2.9kg       |
|                               | Light Source 1              |
| Light source                  | LED Built-in                |
| LED Characteristics           | Power LED                   |
| Light Source Lumen            | 6700 lm                     |
| Item Lumen                    | 4780 lm                     |
| Color Temperature             | Natural white 4000 K        |
| Optics                        | Elliptical                  |
| Minimum CRI                   | >80                         |
| Luminous Flux Maintenance     | 60.000h L70 B50             |
| Energy Efficiency Class       | E                           |
|                               | Electrical specifications 1 |
| Input Voltage                 | 100 - 240V AC 50/60 Hz      |
| Total Absorbed Power          | 54W                         |
| Driver                        | Included                    |
| Power Factor                  | >0,9                        |
| Control System                | On/Off                      |