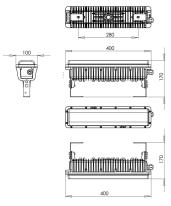

| Туре                          | Outdoor Projector           |
|-------------------------------|-----------------------------|
| Designer                      | S.T. Fabas Luce             |
| Eancode                       | 8019282104049               |
| Customs tariff                | 94054239                    |
| Color                         | Shiny anodized aluminum     |
| Material                      | Aluminum frame              |
| IP                            | IP66                        |
| IK                            | 08                          |
| Insulation Class              |                             |
| Operating ambient temperature | -25°C +50°C                 |
| Years of warranty             | 5                           |
| Made In                       | Italy                       |
| Item Dimensions               | 400x100x170,50mm - 2.6kg    |
| Packaging Dimensions          | 420x125x190mm - 2.9kg       |
|                               | Light Source 1              |
| Light source                  | LED Built-in                |
| LED Characteristics           | Power LED                   |
| Light Source Lumen            | 6700 lm                     |
| Item Lumen                    | 4750 lm                     |
| Color Temperature             | Natural white 4000 K        |
| Optics                        | Asymmetric                  |
| Minimum CRI                   | >80                         |
| Luminous Flux Maintenance     | 60.000h L70 B50             |
| Energy Efficiency Class       | E                           |
|                               | Electrical specifications 1 |
| Input Voltage                 | 100 - 240V AC 50/60 Hz      |
| Total Absorbed Power          | 54W                         |
| Driver                        | Included                    |
| Power Factor                  | >0,9                        |
| Control System                | On/Off                      |