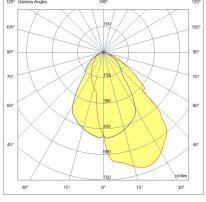

| Туре                          | Outdoor Projector           |
|-------------------------------|-----------------------------|
| Designer                      | S.T. Fabas Luce             |
| Eancode                       | 8019282104049               |
| Customs tariff                | 94054239                    |
| Color                         | Shiny anodized aluminum     |
| Material                      | Aluminum frame              |
| IP                            | IP66                        |
| IK                            | 08                          |
| Insulation Class              |                             |
| Operating ambient temperature | -25°C +50°C                 |
| Years of warranty             | 5                           |
| Made In                       | Italy                       |
| Item Dimensions               | 400x100x170,50mm - 2.6kg    |
| Packaging Dimensions          | 420x125x190mm - 2.9kg       |
|                               | Light Source 1              |
| Light source                  | LED Built-in                |
| LED Characteristics           | Power LED                   |
| Light Source Lumen            | 6700 lm                     |
| Item Lumen                    | 4750 lm                     |
| Color Temperature             | Natural white 4000 K        |
| Optics                        | Asymmetric                  |
| Minimum CRI                   | >80                         |
| Luminous Flux Maintenance     | 60.000h L70 B50             |
| Energy Efficiency Class       | E                           |
|                               | Electrical specifications 1 |
| Input Voltage                 | 100 - 240V AC 50/60 Hz      |
| Total Absorbed Power          | 54W                         |
| Driver                        | Included                    |
| Power Factor                  | >0,9                        |
| Control System                | On/Off                      |