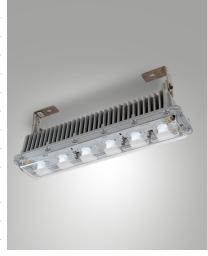

## Nizza

High efficiency floodlight for functional and architectural lighting. Suitable especially for outdoor areas. It has a wide range of optics to meet all design needs. Device made of die-cast aluminum copper free EN AB 44100. Polyester painting QUALICOAT (Class 1), corrosion resistant to salt spray for 28 days, conforms to Standard IEC60092-306. Available in grey color RAL 7040, INOX brackets.