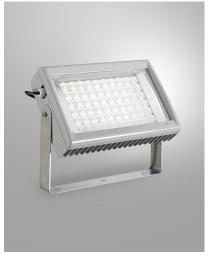

## Zeus 200W

High efficiency floodlight for functional and architectural lighting. Suitable especially for outdoor areas. It has a wide range of optics to meet all design needs. Device made of die-cast aluminum copper free EN AB 44100. Polyester painting QUALICOAT (Class 1), corrosion resistant to salt spray for 28 days, conforms to Standard IEC60092-306. Available in grey color RAL 7040, INOX brackets.