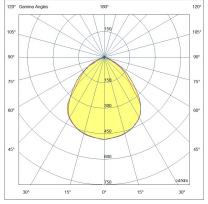

| Code                          | 6871-04-724                 |
|-------------------------------|-----------------------------|
| Туре                          | Outdoor Projector           |
| Designer                      | S.T. Fabas Luce             |
| Eancode                       | 8019282106234               |
| Customs tariff                | 94054239                    |
| Color                         | Grey RAL 7040               |
| Material                      | Aluminum frame              |
| IP                            | IP65                        |
| IK                            | 07                          |
| Insulation Class              |                             |
| Operating ambient temperature | -20°C +35°C                 |
| Years of warranty             | 5                           |
| Made In                       | Italy                       |
| Item Dimensions               | 384x123x319mm - 6.9kg       |
| Packaging Dimensions          | 420x420x170mm - 7.3kg       |
|                               | Light Source 1              |
| Light source                  | LED Built-in                |
| LED Characteristics           | SMD                         |
| Light Source Lumen            | 28200 lm                    |
| Item Lumen                    | 24500 lm                    |
| Color Temperature             | Natural white 4000 K        |
| Optics                        | 90°                         |
| Minimum CRI                   | >80                         |
| Luminous Flux Maintenance     | 60.000h L70 B50             |
| Energy Efficiency Class       |                             |
|                               | Electrical specifications 1 |
| Input Voltage                 | 220 - 240V AC 50/60 Hz      |
| Total Absorbed Power          | 200W                        |
| Driver                        | Included                    |
| Power Factor                  | >0,9                        |
| Control System                | On/Off                      |