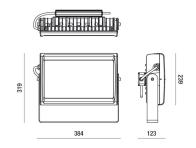

| Code                          | 6871-04-724                 |
|-------------------------------|-----------------------------|
| Туре                          | Outdoor Projector           |
| Designer                      | S.T. Fabas Luce             |
| Eancode                       | 8019282106234               |
| Customs tariff                | 94054239                    |
| Color                         | Grey RAL 7040               |
| Material                      | Aluminum frame              |
| IP                            | IP65                        |
| IK                            | 07                          |
| Insulation Class              |                             |
| Operating ambient temperature | -20°C +35°C                 |
| Years of warranty             | 5                           |
| Made In                       | Italy                       |
| Item Dimensions               | 384x123x319mm - 6.9kg       |
| Packaging Dimensions          | 420x420x170mm - 7.3kg       |
|                               | Light Source 1              |
| Light source                  | LED Built-in                |
| LED Characteristics           | SMD                         |
| Light Source Lumen            | 28200 lm                    |
| Item Lumen                    | 24500 lm                    |
| Color Temperature             | Natural white 4000 K        |
| Optics                        | 90°                         |
| Minimum CRI                   | >80                         |
| Luminous Flux Maintenance     | 60.000h L70 B50             |
| Energy Efficiency Class       |                             |
|                               | Electrical specifications 1 |
| Input Voltage                 | 220 - 240V AC 50/60 Hz      |
| Total Absorbed Power          | 200W                        |
| Driver                        | Included                    |
| Power Factor                  | >0,9                        |
| Control System                | On/Off                      |