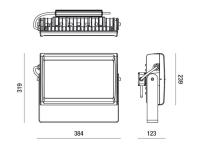

| Code                          | 6871-04-624                                    |
|-------------------------------|------------------------------------------------|
| Туре                          | Outdoor Projector                              |
| Designer                      | S.T. Fabas Luce                                |
| Eancode                       | 8019282106227                                  |
| Customs tariff                | 94054239                                       |
| Color                         | Grey RAL 7040                                  |
| Material                      | Aluminum frame                                 |
| IP                            | IP65                                           |
| IK                            | 07                                             |
| Insulation Class              |                                                |
| Operating ambient temperature | -20°C +35°C                                    |
| Years of warranty             | 5                                              |
| Made In                       | Italy                                          |
| Item Dimensions               | 384x123x319mm - 6.9kg                          |
| Packaging Dimensions          | 420x420x170mm - 7.3kg                          |
|                               | Light Source 1                                 |
| Light source                  | LED Built-in                                   |
| LED Characteristics           | SMD                                            |
| Light Source Lumen            | 28200 lm                                       |
| Item Lumen                    | 23410 lm                                       |
| Color Temperature             | Natural white 4000 K                           |
| Optics                        | 60°                                            |
| Minimum CRI                   | >80                                            |
| Luminous Flux Maintenance     | 60.000h L70 B50                                |
| Energy Efficiency Class       | $\begin{bmatrix} A \\ \hat{G} \end{bmatrix} D$ |
|                               | Electrical specifications 1                    |
| Input Voltage                 | 220 - 240V AC 50/60 Hz                         |
| Total Absorbed Power          | 200W                                           |
| Driver                        | Included                                       |
| Power Factor                  | >0,9                                           |
| Control System                | On/Off                                         |