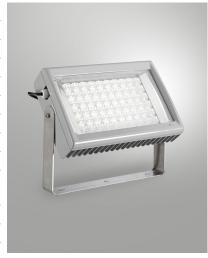

## Zeus 200W

High efficiency floodlight for functional and architectural lighting. Suitable especially for outdoor areas. It has a wide range of optics to meet all design needs. Device made of die-cast aluminum copper free EN AB 44100. Polyester painting QUALICOAT (Class 1), corrosion resistant to salt spray for 28 days, conforms to Standard IEC60092-306. Available in grey color RAL 7040, INOX brackets.