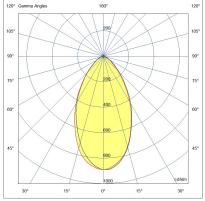

| Code                          | 6871-04-624                                    |
|-------------------------------|------------------------------------------------|
| Туре                          | Outdoor Projector                              |
| Designer                      | S.T. Fabas Luce                                |
| Eancode                       | 8019282106227                                  |
| Customs tariff                | 94054239                                       |
| Color                         | Grey RAL 7040                                  |
| Material                      | Aluminum frame                                 |
| IP                            | IP65                                           |
| IK                            | 07                                             |
| Insulation Class              |                                                |
| Operating ambient temperature | -20°C +35°C                                    |
| Years of warranty             | 5                                              |
| Made In                       | Italy                                          |
| Item Dimensions               | 384x123x319mm - 6.9kg                          |
| Packaging Dimensions          | 420x420x170mm - 7.3kg                          |
|                               | Light Source 1                                 |
| Light source                  | LED Built-in                                   |
| LED Characteristics           | SMD                                            |
| Light Source Lumen            | 28200 lm                                       |
| Item Lumen                    | 23410 lm                                       |
| Color Temperature             | Natural white 4000 K                           |
| Optics                        | 60°                                            |
| Minimum CRI                   | >80                                            |
| Luminous Flux Maintenance     | 60.000h L70 B50                                |
| Energy Efficiency Class       | $\begin{bmatrix} A \\ \hat{G} \end{bmatrix} D$ |
|                               | Electrical specifications 1                    |
| Input Voltage                 | 220 - 240V AC 50/60 Hz                         |
| Total Absorbed Power          | 200W                                           |
| Driver                        | Included                                       |
| Power Factor                  | >0,9                                           |
| Control System                | On/Off                                         |