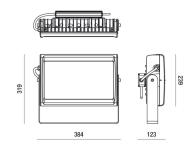

| Code                          | 6871-04-524                 |
|-------------------------------|-----------------------------|
| Туре                          | Outdoor Projector           |
| Designer                      | S.T. Fabas Luce             |
| Eancode                       | 8019282106210               |
| Customs tariff                | 94054239                    |
| Color                         | Grey RAL 7040               |
| Material                      | Aluminum frame              |
| IP                            | IP65                        |
| IK                            | 07                          |
| Insulation Class              |                             |
| Operating ambient temperature | -20°C +35°C                 |
| Years of warranty             | 5                           |
| Made In                       | Italy                       |
| Item Dimensions               | 384x123x319mm - 6.9kg       |
| Packaging Dimensions          | 420x420x170mm - 7.3kg       |
|                               | Light Source 1              |
| Light source                  | LED Built-in                |
| LED Characteristics           | SMD                         |
| Light Source Lumen            | 28200 lm                    |
| Item Lumen                    | 24790 lm                    |
| Color Temperature             | Natural white 4000 K        |
| Optics                        | 35°                         |
| Minimum CRI                   | >80                         |
| Luminous Flux Maintenance     | 60.000h L70 B50             |
| Energy Efficiency Class       |                             |
|                               | Electrical specifications 1 |
| Input Voltage                 | 220 - 240V AC 50/60 Hz      |
| Total Absorbed Power          | 200W                        |
| Driver                        | Included                    |
| Power Factor                  | >0,9                        |
| Control System                | On/Off                      |