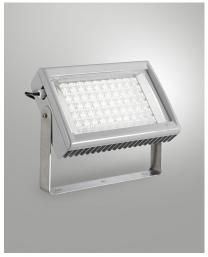

## Zeus 200W

High efficiency floodlight for functional and architectural lighting. Suitable especially for outdoor areas. It has a wide range of optics to meet all design needs. Device made of die-cast aluminum copper free EN AB 44100. Polyester painting QUALICOAT (Class 1), corrosion resistant to salt spray for 28 days, conforms to Standard IEC60092-306. Available in grey color RAL 7040, INOX brackets.