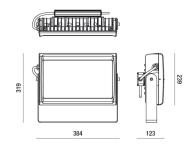

| Code                          | 6871-04-024                 |
|-------------------------------|-----------------------------|
| Туре                          | Outdoor Projector           |
| Designer                      | S.T. Fabas Luce             |
| Eancode                       | 8019282106197               |
| Customs tariff                | 94054239                    |
| Color                         | Grey RAL 7040               |
| Material                      | Aluminum frame              |
| IP                            | IP65                        |
| IK                            | 07                          |
| Insulation Class              |                             |
| Operating ambient temperature | -20°C +35°C                 |
| Years of warranty             | 5                           |
| Made In                       | Italy                       |
| Item Dimensions               | 384x123x319mm - 6.9kg       |
| Packaging Dimensions          | 420x420x170mm - 7.3kg       |
|                               | Light Source 1              |
| Light source                  | LED Built-in                |
| LED Characteristics           | SMD                         |
| Light Source Lumen            | 28200 lm                    |
| Item Lumen                    | 24070 lm                    |
| Color Temperature             | Natural white 4000 K        |
| Optics                        | Asymmetric                  |
| Minimum CRI                   | >80                         |
| Luminous Flux Maintenance     | 60.000h L70 B50             |
| Energy Efficiency Class       |                             |
|                               | Electrical specifications 1 |
| Input Voltage                 | 220 - 240V AC 50/60 Hz      |
| Total Absorbed Power          | 200W                        |
| Driver                        | Included                    |
| Power Factor                  | >0,9                        |
| Control System                | On/Off                      |
|                               |                             |