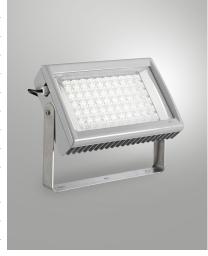

## Zeus 200W

High efficiency floodlight for functional and architectural lighting. Suitable especially for outdoor areas. It has a wide range of optics to meet all design needs. Device made of die-cast aluminum copper free EN AB 44100. Polyester painting QUALICOAT (Class 1), corrosion resistant to salt spray for 28 days, conforms to Standard IEC60092-306. Available in grey color RAL 7040, INOX brackets.