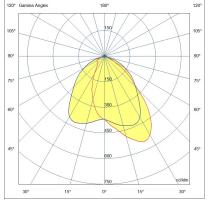

| Code                          | 6871-04-024                 |
|-------------------------------|-----------------------------|
| Туре                          | Outdoor Projector           |
| Designer                      | S.T. Fabas Luce             |
| Eancode                       | 8019282106197               |
| Customs tariff                | 94054239                    |
| Color                         | Grey RAL 7040               |
| Material                      | Aluminum frame              |
| IP                            | IP65                        |
| IK                            | 07                          |
| Insulation Class              |                             |
| Operating ambient temperature | -20°C +35°C                 |
| Years of warranty             | 5                           |
| Made In                       | Italy                       |
| Item Dimensions               | 384x123x319mm - 6.9kg       |
| Packaging Dimensions          | 420x420x170mm - 7.3kg       |
|                               | Light Source 1              |
| Light source                  | LED Built-in                |
| LED Characteristics           | SMD                         |
| Light Source Lumen            | 28200 lm                    |
| Item Lumen                    | 24070 lm                    |
| Color Temperature             | Natural white 4000 K        |
| Optics                        | Asymmetric                  |
| Minimum CRI                   | >80                         |
| Luminous Flux Maintenance     | 60.000h L70 B50             |
| Energy Efficiency Class       |                             |
|                               | Electrical specifications 1 |
| Input Voltage                 | 220 - 240V AC 50/60 Hz      |
| Total Absorbed Power          | 200W                        |
| Driver                        | Included                    |
| Power Factor                  | >0,9                        |
| Control System                | On/Off                      |
|                               |                             |