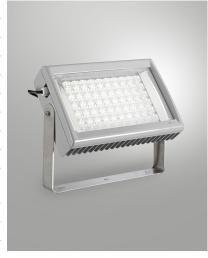

## **Zeus 135W**

High efficiency floodlight for functional and architectural lighting. Suitable especially for outdoor areas. It has a wide range of optics to meet all design needs. Device made of die-cast aluminum copper free EN AB 44100. Polyester painting QUALICOAT (Class 1), corrosion resistant to salt spray for 28 days, conforms to Standard IEC60092-306. Available in grey color RAL 7040, INOX brackets.

| Code                          | 6870-04-624                 |
|-------------------------------|-----------------------------|
| Туре                          | Outdoor Projector           |
| Designer                      | S.T. Fabas Luce             |
| Eancode                       | 8019282106173               |
| Customs tariff                | 94054239                    |
| Color                         | Grey RAL 7040               |
| Material                      | Aluminum frame              |
| IP                            | IP65                        |
| IK                            | 07                          |
| Insulation Class              |                             |
| Operating ambient temperature | -20+35°C                    |
| Years of warranty             | 5                           |
| Made In                       | Italy                       |
| Item Dimensions               | 384x123x319mm - 6.9kg       |
| Packaging Dimensions          | 420x170x420mm - 7.3kg       |
|                               | Light Source 1              |
| Light source                  | LED Built-in                |
| LED Characteristics           | SMD                         |
| Light Source Lumen            | 18800 lm                    |
| Item Lumen                    | 16850 lm                    |
| Color Temperature             | Natural white 4000 K        |
| Optics                        | 60°                         |
| Minimum CRI                   | >80                         |
| Luminous Flux Maintenance     | >60.000h L70 B50            |
| Energy Efficiency Class       |                             |
|                               | Electrical specifications 1 |
| Input Voltage                 | 220 - 240V AC 50/60 Hz      |
| Total Absorbed Power          | 132W                        |
| Driver                        | Included                    |
| Power Factor                  | >0,9                        |
| Control System                | On/Off                      |
|                               |                             |