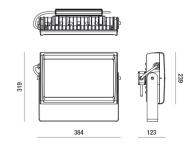

| Code                          | 6870-04-624                 |
|-------------------------------|-----------------------------|
| Туре                          | Outdoor Projector           |
| Designer                      | S.T. Fabas Luce             |
| Eancode                       | 8019282106173               |
| Customs tariff                | 94054239                    |
| Color                         | Grey RAL 7040               |
| Material                      | Aluminum frame              |
| IP                            | IP65                        |
| IK                            | 07                          |
| Insulation Class              |                             |
| Operating ambient temperature | -20+35°C                    |
| Years of warranty             | 5                           |
| Made In                       | Italy                       |
| Item Dimensions               | 384x123x319mm - 6.9kg       |
| Packaging Dimensions          | 420x170x420mm - 7.3kg       |
|                               | Light Source 1              |
| Light source                  | LED Built-in                |
| LED Characteristics           | SMD                         |
| Light Source Lumen            | 18800 lm                    |
| Item Lumen                    | 16850 lm                    |
| Color Temperature             | Natural white 4000 K        |
| Optics                        | 60°                         |
| Minimum CRI                   | >80                         |
| Luminous Flux Maintenance     | >60.000h L70 B50            |
| Energy Efficiency Class       |                             |
|                               | Electrical specifications 1 |
| Input Voltage                 | 220 - 240V AC 50/60 Hz      |
| Total Absorbed Power          | 132W                        |
| Driver                        | Included                    |
| Power Factor                  | >0,9                        |
| Control System                | On/Off                      |
|                               |                             |