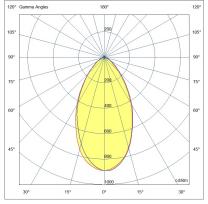

| Code                          | 6870-04-624                 |
|-------------------------------|-----------------------------|
| Туре                          | Outdoor Projector           |
| Designer                      | S.T. Fabas Luce             |
| Eancode                       | 8019282106173               |
| Customs tariff                | 94054239                    |
| Color                         | Grey RAL 7040               |
| Material                      | Aluminum frame              |
| IP                            | IP65                        |
| IK                            | 07                          |
| Insulation Class              |                             |
| Operating ambient temperature | -20+35°C                    |
| Years of warranty             | 5                           |
| Made In                       | Italy                       |
| Item Dimensions               | 384x123x319mm - 6.9kg       |
| Packaging Dimensions          | 420x170x420mm - 7.3kg       |
|                               | Light Source 1              |
| Light source                  | LED Built-in                |
| LED Characteristics           | SMD                         |
| Light Source Lumen            | 18800 lm                    |
| Item Lumen                    | 16850 lm                    |
| Color Temperature             | Natural white 4000 K        |
| Optics                        | 60°                         |
| Minimum CRI                   | >80                         |
| Luminous Flux Maintenance     | >60.000h L70 B50            |
| Energy Efficiency Class       |                             |
|                               | Electrical specifications 1 |
| Input Voltage                 | 220 - 240V AC 50/60 Hz      |
| Total Absorbed Power          | 132W                        |
| Driver                        | Included                    |
| Power Factor                  | >0,9                        |
| Control System                | On/Off                      |
|                               |                             |