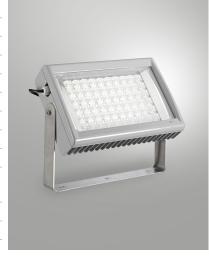

## **Zeus 135W**

High efficiency floodlight for functional and architectural lighting. Suitable especially for outdoor areas. It has a wide range of optics to meet all design needs. Device made of die-cast aluminum copper free EN AB 44100. Polyester painting QUALICOAT (Class 1), corrosion resistant to salt spray for 28 days, conforms to Standard IEC60092-306. Available in grey color RAL 7040, INOX brackets.