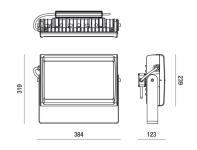

| Code                          | 6870-04-524                 |
|-------------------------------|-----------------------------|
| Туре                          | Outdoor Projector           |
| Designer                      | S.T. Fabas Luce             |
| Eancode                       | 8019282106166               |
| Customs tariff                | 94054239                    |
| Color                         | Grey RAL 7040               |
| Material                      | Aluminum frame              |
| IP                            | IP65                        |
| IK                            | 07                          |
| Insulation Class              |                             |
| Operating ambient temperature | -20+35°C                    |
| Years of warranty             | 5                           |
| Made In                       | Italy                       |
| Item Dimensions               | 384x123x319mm - 6.9kg       |
| Packaging Dimensions          | 420x170x420mm - 7.3kg       |
|                               | Light Source 1              |
| Light source                  | LED Built-in                |
| LED Characteristics           | SMD                         |
| Light Source Lumen            | 18800 lm                    |
| Item Lumen                    | 17800 lm                    |
| Color Temperature             | Natural white 4000 K        |
| Optics                        | 35°                         |
| Minimum CRI                   | >80                         |
| Luminous Flux Maintenance     | >60.000h L70 B50            |
| Energy Efficiency Class       |                             |
|                               | Electrical specifications 1 |
| Input Voltage                 | 220 - 240V AC 50/60 Hz      |
| Total Absorbed Power          | 132W                        |
| Driver                        | Included                    |
| Power Factor                  | >0,9                        |
| Control System                | On/Off                      |