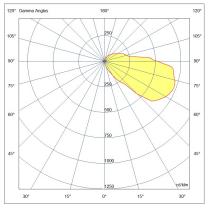

| Code                          | 6835-24-024                 |
|-------------------------------|-----------------------------|
| Туре                          | Indoor Projector            |
| Designer                      | S.T. Fabas Luce             |
| Eancode                       | 8019282083696               |
| Customs tariff                | 94054239                    |
| Color                         | White                       |
| Material                      | Metal frame                 |
| IP                            | IP40                        |
| IK                            | 08                          |
| Insulation Class              |                             |
| Operating ambient temperature | -20°C +50°C                 |
| Years of warranty             | 5                           |
| Made In                       | Italy                       |
| Item Dimensions               | 256x95x128mm - 3.5kg        |
| Packaging Dimensions          | 400x180x230mm - 4.1kg       |
|                               | Light Source 1              |
| Light source                  | LED Built-in                |
| LED Characteristics           | Power LED                   |
| Light Source Lumen            | 11200 lm                    |
| Item Lumen                    | 8274 lm                     |
| Color Temperature             | Natural white 4000 K        |
| Optics                        | Asymmetric                  |
| Typical CRI                   | 70                          |
| Luminous Flux Maintenance     | >60.000 L70 B50             |
| Energy Efficiency Class       | E                           |
|                               | Electrical specifications 1 |
| Input Voltage                 | 48V DC                      |
| Total Absorbed Power          | 96W                         |
| Driver                        | Not included                |
| Power Factor                  | >0,9                        |
| Power Supply Type             | Costant Current             |