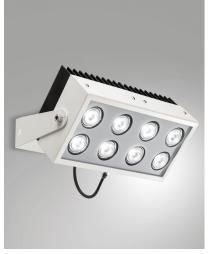

## **Grant 96W**

Indoor projector with high efficiency, particularly suitable for illuminating functional areas and architectural lighting. It has a wide range of optics and is available in two color temperatures, 3000K and 4000K, to meet all design requirements. Metal frame. 48V DC appliance with the option of remote power.

| Code                          | 6835-24-024                 |
|-------------------------------|-----------------------------|
| Туре                          | Indoor Projector            |
| Designer                      | S.T. Fabas Luce             |
| Eancode                       | 8019282083696               |
| Customs tariff                | 94054239                    |
| Color                         | White                       |
| Material                      | Metal frame                 |
| IP                            | IP40                        |
| IK                            | 08                          |
| Insulation Class              |                             |
| Operating ambient temperature | -20°C +50°C                 |
| Years of warranty             | 5                           |
| Made In                       | Italy                       |
| Item Dimensions               | 256x95x128mm - 3.5kg        |
| Packaging Dimensions          | 400x180x230mm - 4.1kg       |
|                               | Light Source 1              |
| Light source                  | LED Built-in                |
| LED Characteristics           | Power LED                   |
| Light Source Lumen            | 11200 lm                    |
| Item Lumen                    | 8274 lm                     |
| Color Temperature             | Natural white 4000 K        |
| Optics                        | Asymmetric                  |
| Typical CRI                   | 70                          |
| Luminous Flux Maintenance     | >60.000 L70 B50             |
| Energy Efficiency Class       | E                           |
|                               | Electrical specifications 1 |
| Input Voltage                 | 48V DC                      |
| Total Absorbed Power          | 96W                         |
| Driver                        | Not included                |
| Power Factor                  | >0,9                        |
| Power Supply Type             | Costant Current             |