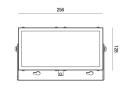

| Code                          | 6835-24-024                 |
|-------------------------------|-----------------------------|
| Туре                          | Indoor Projector            |
| Designer                      | S.T. Fabas Luce             |
| Eancode                       | 8019282083696               |
| Customs tariff                | 94054239                    |
| Color                         | White                       |
| Material                      | Metal frame                 |
| IP                            | IP40                        |
| IK                            | 08                          |
| Insulation Class              |                             |
| Operating ambient temperature | -20°C +50°C                 |
| Years of warranty             | 5                           |
| Made In                       | Italy                       |
| Item Dimensions               | 256x95x128mm - 3.5kg        |
| Packaging Dimensions          | 400x180x230mm - 4.1kg       |
|                               | Light Source 1              |
| Light source                  | LED Built-in                |
| LED Characteristics           | Power LED                   |
| Light Source Lumen            | 11200 lm                    |
| Item Lumen                    | 8274 lm                     |
| Color Temperature             | Natural white 4000 K        |
| Optics                        | Asymmetric                  |
| Typical CRI                   | 70                          |
| Luminous Flux Maintenance     | >60.000 L70 B50             |
| Energy Efficiency Class       | E                           |
|                               | Electrical specifications 1 |
| Input Voltage                 | 48V DC                      |
| Total Absorbed Power          | 96W                         |
| Driver                        | Not included                |
| Power Factor                  | >0,9                        |
| Power Supply Type             | Costant Current             |