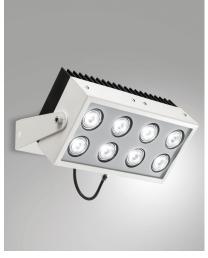

## **Grant 96W**

Indoor projector with high efficiency, particularly suitable for illuminating functional areas and architectural lighting. It has a wide range of optics and is available in two color temperatures, 3000K and 4000K, to meet all design requirements. Metal frame. 48V DC appliance with the option of remote power.

| Code                                                                                                                                                   | 6835-22-624                                                                                                                     |
|--------------------------------------------------------------------------------------------------------------------------------------------------------|---------------------------------------------------------------------------------------------------------------------------------|
| Туре                                                                                                                                                   | Indoor Projector                                                                                                                |
| Designer                                                                                                                                               | S.T. Fabas Luce                                                                                                                 |
| Eancode                                                                                                                                                | 8019282083672                                                                                                                   |
| Customs tariff                                                                                                                                         | 94054239                                                                                                                        |
| Color                                                                                                                                                  | White                                                                                                                           |
| Material                                                                                                                                               | Metal frame                                                                                                                     |
| IP                                                                                                                                                     | IP40                                                                                                                            |
| IK                                                                                                                                                     | 08                                                                                                                              |
| Insulation Class                                                                                                                                       |                                                                                                                                 |
| Operating ambient temperature                                                                                                                          | -20°C +50°C                                                                                                                     |
| Years of warranty                                                                                                                                      | 5                                                                                                                               |
| Made In                                                                                                                                                | Italy                                                                                                                           |
| Item Dimensions                                                                                                                                        | 256x95x128mm - 3.5kg                                                                                                            |
| Packaging Dimensions                                                                                                                                   | 400x180x230mm - 4.1kg                                                                                                           |
|                                                                                                                                                        |                                                                                                                                 |
|                                                                                                                                                        | Light Source 1                                                                                                                  |
| Light source                                                                                                                                           | LED Built-in                                                                                                                    |
| Light source LED Characteristics                                                                                                                       |                                                                                                                                 |
|                                                                                                                                                        | LED Built-in                                                                                                                    |
| LED Characteristics                                                                                                                                    | LED Built-in Power LED                                                                                                          |
| LED Characteristics Light Source Lumen                                                                                                                 | LED Built-in Power LED 11400 lm                                                                                                 |
| LED Characteristics Light Source Lumen Item Lumen                                                                                                      | LED Built-in Power LED 11400 lm 6036 lm                                                                                         |
| LED Characteristics Light Source Lumen Item Lumen Color Temperature                                                                                    | LED Built-in Power LED 11400 lm 6036 lm Warm white 3000K                                                                        |
| LED Characteristics Light Source Lumen Item Lumen Color Temperature Optics                                                                             | LED Built-in Power LED 11400 Im 6036 Im Warm white 3000K 65°                                                                    |
| LED Characteristics Light Source Lumen Item Lumen Color Temperature Optics Typical CRI                                                                 | LED Built-in Power LED 11400 lm 6036 lm Warm white 3000K 65° 80                                                                 |
| LED Characteristics Light Source Lumen Item Lumen Color Temperature Optics Typical CRI Luminous Flux Maintenance                                       | LED Built-in  Power LED  11400 lm  6036 lm  Warm white 3000K  65°  80  >60.000 L70 B50                                          |
| LED Characteristics Light Source Lumen Item Lumen Color Temperature Optics Typical CRI Luminous Flux Maintenance                                       | LED Built-in  Power LED  11400 lm  6036 lm  Warm white 3000K  65°  80  >60.000 L70 B50                                          |
| LED Characteristics Light Source Lumen Item Lumen Color Temperature Optics Typical CRI Luminous Flux Maintenance Energy Efficiency Class               | LED Built-in  Power LED  11400 lm  6036 lm  Warm white 3000K  65°  80  >60.000 L70 B50  A F  Electrical specifications 1        |
| LED Characteristics Light Source Lumen Item Lumen Color Temperature Optics Typical CRI Luminous Flux Maintenance Energy Efficiency Class Input Voltage | LED Built-in  Power LED  11400 lm  6036 lm  Warm white 3000K  65°  80  >60.000 L70 B50   F  Electrical specifications 1  48V DC |