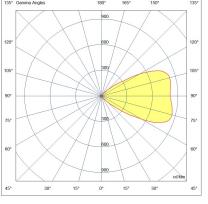

| Code                                                                                                                                                   | 6835-22-624                                                                                                                     |
|--------------------------------------------------------------------------------------------------------------------------------------------------------|---------------------------------------------------------------------------------------------------------------------------------|
| Туре                                                                                                                                                   | Indoor Projector                                                                                                                |
| Designer                                                                                                                                               | S.T. Fabas Luce                                                                                                                 |
| Eancode                                                                                                                                                | 8019282083672                                                                                                                   |
| Customs tariff                                                                                                                                         | 94054239                                                                                                                        |
| Color                                                                                                                                                  | White                                                                                                                           |
| Material                                                                                                                                               | Metal frame                                                                                                                     |
| IP                                                                                                                                                     | IP40                                                                                                                            |
| IK                                                                                                                                                     | 08                                                                                                                              |
| Insulation Class                                                                                                                                       |                                                                                                                                 |
| Operating ambient temperature                                                                                                                          | -20°C +50°C                                                                                                                     |
| Years of warranty                                                                                                                                      | 5                                                                                                                               |
| Made In                                                                                                                                                | Italy                                                                                                                           |
| Item Dimensions                                                                                                                                        | 256x95x128mm - 3.5kg                                                                                                            |
| Packaging Dimensions                                                                                                                                   | 400x180x230mm - 4.1kg                                                                                                           |
|                                                                                                                                                        |                                                                                                                                 |
|                                                                                                                                                        | Light Source 1                                                                                                                  |
| Light source                                                                                                                                           | LED Built-in                                                                                                                    |
| Light source LED Characteristics                                                                                                                       |                                                                                                                                 |
|                                                                                                                                                        | LED Built-in                                                                                                                    |
| LED Characteristics                                                                                                                                    | LED Built-in Power LED                                                                                                          |
| LED Characteristics Light Source Lumen                                                                                                                 | LED Built-in Power LED 11400 lm                                                                                                 |
| LED Characteristics Light Source Lumen Item Lumen                                                                                                      | LED Built-in Power LED 11400 lm 6036 lm                                                                                         |
| LED Characteristics Light Source Lumen Item Lumen Color Temperature                                                                                    | LED Built-in Power LED 11400 lm 6036 lm Warm white 3000K                                                                        |
| LED Characteristics Light Source Lumen Item Lumen Color Temperature Optics                                                                             | LED Built-in Power LED 11400 Im 6036 Im Warm white 3000K 65°                                                                    |
| LED Characteristics Light Source Lumen Item Lumen Color Temperature Optics Typical CRI                                                                 | LED Built-in Power LED 11400 lm 6036 lm Warm white 3000K 65° 80                                                                 |
| LED Characteristics Light Source Lumen Item Lumen Color Temperature Optics Typical CRI Luminous Flux Maintenance                                       | LED Built-in  Power LED  11400 lm  6036 lm  Warm white 3000K  65°  80  >60.000 L70 B50                                          |
| LED Characteristics Light Source Lumen Item Lumen Color Temperature Optics Typical CRI Luminous Flux Maintenance                                       | LED Built-in  Power LED  11400 lm  6036 lm  Warm white 3000K  65°  80  >60.000 L70 B50                                          |
| LED Characteristics Light Source Lumen Item Lumen Color Temperature Optics Typical CRI Luminous Flux Maintenance Energy Efficiency Class               | LED Built-in  Power LED  11400 lm  6036 lm  Warm white 3000K  65°  80  >60.000 L70 B50  A F  Electrical specifications 1        |
| LED Characteristics Light Source Lumen Item Lumen Color Temperature Optics Typical CRI Luminous Flux Maintenance Energy Efficiency Class Input Voltage | LED Built-in  Power LED  11400 lm  6036 lm  Warm white 3000K  65°  80  >60.000 L70 B50   F  Electrical specifications 1  48V DC |