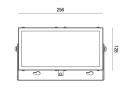

| Code                                                                                                                                                   | 6835-22-624                                                                                                                     |
|--------------------------------------------------------------------------------------------------------------------------------------------------------|---------------------------------------------------------------------------------------------------------------------------------|
| Туре                                                                                                                                                   | Indoor Projector                                                                                                                |
| Designer                                                                                                                                               | S.T. Fabas Luce                                                                                                                 |
| Eancode                                                                                                                                                | 8019282083672                                                                                                                   |
| Customs tariff                                                                                                                                         | 94054239                                                                                                                        |
| Color                                                                                                                                                  | White                                                                                                                           |
| Material                                                                                                                                               | Metal frame                                                                                                                     |
| IP                                                                                                                                                     | IP40                                                                                                                            |
| IK                                                                                                                                                     | 08                                                                                                                              |
| Insulation Class                                                                                                                                       |                                                                                                                                 |
| Operating ambient temperature                                                                                                                          | -20°C +50°C                                                                                                                     |
| Years of warranty                                                                                                                                      | 5                                                                                                                               |
| Made In                                                                                                                                                | Italy                                                                                                                           |
| Item Dimensions                                                                                                                                        | 256x95x128mm - 3.5kg                                                                                                            |
| Packaging Dimensions                                                                                                                                   | 400x180x230mm - 4.1kg                                                                                                           |
|                                                                                                                                                        |                                                                                                                                 |
|                                                                                                                                                        | Light Source 1                                                                                                                  |
| Light source                                                                                                                                           | LED Built-in                                                                                                                    |
| Light source LED Characteristics                                                                                                                       |                                                                                                                                 |
|                                                                                                                                                        | LED Built-in                                                                                                                    |
| LED Characteristics                                                                                                                                    | LED Built-in Power LED                                                                                                          |
| LED Characteristics Light Source Lumen                                                                                                                 | LED Built-in Power LED 11400 lm                                                                                                 |
| LED Characteristics Light Source Lumen Item Lumen                                                                                                      | LED Built-in Power LED 11400 lm 6036 lm                                                                                         |
| LED Characteristics Light Source Lumen Item Lumen Color Temperature                                                                                    | LED Built-in Power LED 11400 lm 6036 lm Warm white 3000K                                                                        |
| LED Characteristics Light Source Lumen Item Lumen Color Temperature Optics                                                                             | LED Built-in Power LED 11400 Im 6036 Im Warm white 3000K 65°                                                                    |
| LED Characteristics Light Source Lumen Item Lumen Color Temperature Optics Typical CRI                                                                 | LED Built-in Power LED 11400 lm 6036 lm Warm white 3000K 65° 80                                                                 |
| LED Characteristics Light Source Lumen Item Lumen Color Temperature Optics Typical CRI Luminous Flux Maintenance                                       | LED Built-in  Power LED  11400 lm  6036 lm  Warm white 3000K  65°  80  >60.000 L70 B50                                          |
| LED Characteristics Light Source Lumen Item Lumen Color Temperature Optics Typical CRI Luminous Flux Maintenance                                       | LED Built-in  Power LED  11400 lm  6036 lm  Warm white 3000K  65°  80  >60.000 L70 B50                                          |
| LED Characteristics Light Source Lumen Item Lumen Color Temperature Optics Typical CRI Luminous Flux Maintenance Energy Efficiency Class               | LED Built-in  Power LED  11400 lm  6036 lm  Warm white 3000K  65°  80  >60.000 L70 B50  A F  Electrical specifications 1        |
| LED Characteristics Light Source Lumen Item Lumen Color Temperature Optics Typical CRI Luminous Flux Maintenance Energy Efficiency Class Input Voltage | LED Built-in  Power LED  11400 lm  6036 lm  Warm white 3000K  65°  80  >60.000 L70 B50   F  Electrical specifications 1  48V DC |