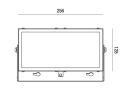

| Code                          | 6835-22-524                 |
|-------------------------------|-----------------------------|
| Туре                          | Indoor Projector            |
| Designer                      | S.T. Fabas Luce             |
| Eancode                       | 8019282083542               |
| Customs tariff                | 94054239                    |
| Color                         | White                       |
| Material                      | Metal frame                 |
| IP                            | IP40                        |
| IK                            | 08                          |
| Insulation Class              |                             |
| Operating ambient temperature | -20°C +50°C                 |
| Years of warranty             | 5                           |
| Made In                       | Italy                       |
| Item Dimensions               | 256x95x128mm - 3.5kg        |
| Packaging Dimensions          | 400x180x230mm - 4.1kg       |
|                               | Light Source 1              |
| Light source                  | LED Built-in                |
| LED Characteristics           | Power LED                   |
| Light Source Lumen            | 11400 lm                    |
| Item Lumen                    | 6222 lm                     |
| Color Temperature             | Warm white 3000K            |
| Optics                        | 45°                         |
| Typical CRI                   | 80                          |
| Luminous Flux Maintenance     | >60.000 L70 B50             |
| Energy Efficiency Class       | F                           |
|                               | Electrical specifications 1 |
| Input Voltage                 | 48V DC                      |
| Total Absorbed Power          | 96W                         |
| Driver                        | Not included                |
| Power Factor                  | >0,9                        |
| Power Supply Type             | Costant Current             |