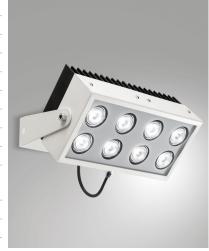

## **Grant 96W**

Indoor projector with high efficiency, particularly suitable for illuminating functional areas and architectural lighting. It has a wide range of optics and is available in two color temperatures, 3000K and 4000K, to meet all design requirements. Metal frame. 48V DC appliance with the option of remote power.

| Code                          | 6835-22-524                 |
|-------------------------------|-----------------------------|
| Туре                          | Indoor Projector            |
| Designer                      | S.T. Fabas Luce             |
| Eancode                       | 8019282083542               |
| Customs tariff                | 94054239                    |
| Color                         | White                       |
| Material                      | Metal frame                 |
| IP                            | IP40                        |
| IK                            | 08                          |
| Insulation Class              |                             |
| Operating ambient temperature | -20°C +50°C                 |
| Years of warranty             | 5                           |
| Made In                       | Italy                       |
| Item Dimensions               | 256x95x128mm - 3.5kg        |
| Packaging Dimensions          | 400x180x230mm - 4.1kg       |
|                               | Light Source 1              |
| Light source                  | LED Built-in                |
| LED Characteristics           | Power LED                   |
| Light Source Lumen            | 11400 lm                    |
| Item Lumen                    | 6222 lm                     |
| Color Temperature             | Warm white 3000K            |
| Optics                        | 45°                         |
| Typical CRI                   | 80                          |
| Luminous Flux Maintenance     | >60.000 L70 B50             |
| Energy Efficiency Class       | F                           |
|                               | Electrical specifications 1 |
| Input Voltage                 | 48V DC                      |
| Total Absorbed Power          | 96W                         |
| Driver                        | Not included                |
| Power Factor                  | >0,9                        |
| Power Supply Type             | Costant Current             |