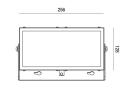

| Code                          | 6835-22-024                 |
|-------------------------------|-----------------------------|
| Туре                          | Indoor Projector            |
| Designer                      | S.T. Fabas Luce             |
| Eancode                       | 8019282083658               |
| Customs tariff                | 94054239                    |
| Color                         | White                       |
| Material                      | Metal frame                 |
| IP                            | IP40                        |
| IK                            | 08                          |
| Insulation Class              |                             |
| Operating ambient temperature | -20°C +50°C                 |
| Years of warranty             | 5                           |
| Made In                       | Italy                       |
| Item Dimensions               | 256x95x128mm - 3.5kg        |
| Packaging Dimensions          | 400x180x230mm - 4.1kg       |
|                               | Light Source 1              |
| Light source                  | LED Built-in                |
| LED Characteristics           | Power LED                   |
| Light Source Lumen            | 11400 lm                    |
| Item Lumen                    | 7164 lm                     |
| Color Temperature             | Warm white 3000K            |
| Optics                        | Asymmetric                  |
| Typical CRI                   | 80                          |
| Luminous Flux Maintenance     | >60.000 L70 B50             |
| Energy Efficiency Class       | Î F                         |
|                               | Electrical specifications 1 |
| Input Voltage                 | 48V DC                      |
| Total Absorbed Power          | 96W                         |
| Driver                        | Not included                |
| Power Factor                  | >0,9                        |
| Power Supply Type             | Costant Current             |