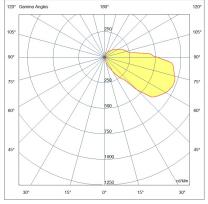

## **Grant 96W**

Indoor projector with high efficiency, particularly suitable for illuminating functional areas and architectural lighting. It has a wide range of optics and is available in two color temperatures, 3000K and 4000K, to meet all design requirements. Metal frame. 48V DC appliance with the option of remote power.

| Code                          | 6835-22-024                 |
|-------------------------------|-----------------------------|
| Туре                          | Indoor Projector            |
| Designer                      | S.T. Fabas Luce             |
| Eancode                       | 8019282083658               |
| Customs tariff                | 94054239                    |
| Color                         | White                       |
| Material                      | Metal frame                 |
| IP                            | IP40                        |
| IK                            | 08                          |
| Insulation Class              |                             |
| Operating ambient temperature | -20°C +50°C                 |
| Years of warranty             | 5                           |
| Made In                       | Italy                       |
| Item Dimensions               | 256x95x128mm - 3.5kg        |
| Packaging Dimensions          | 400x180x230mm - 4.1kg       |
|                               | Light Source 1              |
| Light source                  | LED Built-in                |
| LED Characteristics           | Power LED                   |
| Light Source Lumen            | 11400 lm                    |
| Item Lumen                    | 7164 lm                     |
| Color Temperature             | Warm white 3000K            |
| Optics                        | Asymmetric                  |
| Typical CRI                   | 80                          |
| Luminous Flux Maintenance     | >60.000 L70 B50             |
| Energy Efficiency Class       | Î F                         |
|                               | Electrical specifications 1 |
| Input Voltage                 | 48V DC                      |
| Total Absorbed Power          | 96W                         |
| Driver                        | Not included                |
| Power Factor                  | >0,9                        |
| Power Supply Type             | Costant Current             |