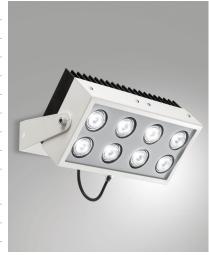

## **Grant 96W**

Indoor projector with high efficiency, particularly suitable for illuminating functional areas and architectural lighting. It has a wide range of optics and is available in two color temperatures, 3000K and 4000K, to meet all design requirements. Metal frame. 48V DC appliance with the option of remote power.

| Code                          | 6835-22-024                 |
|-------------------------------|-----------------------------|
| Туре                          | Indoor Projector            |
| Designer                      | S.T. Fabas Luce             |
| Eancode                       | 8019282083658               |
| Customs tariff                | 94054239                    |
| Color                         | White                       |
| Material                      | Metal frame                 |
| IP                            | IP40                        |
| IK                            | 08                          |
| Insulation Class              |                             |
| Operating ambient temperature | -20°C +50°C                 |
| Years of warranty             | 5                           |
| Made In                       | Italy                       |
| Item Dimensions               | 256x95x128mm - 3.5kg        |
| Packaging Dimensions          | 400x180x230mm - 4.1kg       |
|                               | Light Source 1              |
| Light source                  | LED Built-in                |
| LED Characteristics           | Power LED                   |
| Light Source Lumen            | 11400 lm                    |
| Item Lumen                    | 7164 lm                     |
| Color Temperature             | Warm white 3000K            |
| Optics                        | Asymmetric                  |
| Typical CRI                   | 80                          |
| Luminous Flux Maintenance     | >60.000 L70 B50             |
| Energy Efficiency Class       | Î F                         |
|                               | Electrical specifications 1 |
| Input Voltage                 | 48V DC                      |
| Total Absorbed Power          | 96W                         |
| Driver                        | Not included                |
| Power Factor                  | >0,9                        |
| Power Supply Type             | Costant Current             |