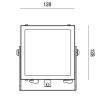

| Code                          | 6835-14-324                 |
|-------------------------------|-----------------------------|
| Туре                          | Indoor Projector            |
| Designer                      | S.T. Fabas Luce             |
| Eancode                       | 8019282083610               |
| Customs tariff                | 94054239                    |
| Color                         | White                       |
| Material                      | Metal frame                 |
| IP                            | IP40                        |
| IK                            | 08                          |
| Insulation Class              |                             |
| Operating ambient temperature | -20°C +50°C                 |
| Years of warranty             | 5                           |
| Made In                       | Italy                       |
| Item Dimensions               | 98x128x128mm - 2.0kg        |
| Packaging Dimensions          | 310x175x135mm - 2.3kg       |
|                               | Light Source 1              |
| Light source                  | LED Built-in                |
| LED Characteristics           | Power LED                   |
| Light Source Lumen            | 6100 lm                     |
| Item Lumen                    | 3775 lm                     |
| Color Temperature             | Natural white 4000 K        |
| Optics                        | 21°                         |
| Typical CRI                   | 70                          |
| Luminous Flux Maintenance     | >60.000 L70 B50             |
| Energy Efficiency Class       | (Å E )                      |
|                               | Electrical specifications 1 |
| Input Voltage                 | 48V DC                      |
| Total Absorbed Power          | 46W                         |
| Driver                        | Not included                |
| Power Factor                  | >0,9                        |
| Power Supply Type             | Costant Current             |