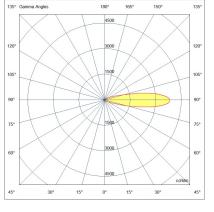

## **Grant 46W**

Indoor projector with high efficiency, particularly suitable for illuminating functional areas and architectural lighting. It has a wide range of optics and is available in two color temperatures, 3000K and 4000K, to meet all design requirements. Metal frame. 48V DC appliance with the option of remote power.

| Code                          | 6835-14-324                 |
|-------------------------------|-----------------------------|
| Туре                          | Indoor Projector            |
| Designer                      | S.T. Fabas Luce             |
| Eancode                       | 8019282083610               |
| Customs tariff                | 94054239                    |
| Color                         | White                       |
| Material                      | Metal frame                 |
| IP                            | IP40                        |
| IK                            | 08                          |
| Insulation Class              |                             |
| Operating ambient temperature | -20°C +50°C                 |
| Years of warranty             | 5                           |
| Made In                       | Italy                       |
| Item Dimensions               | 98x128x128mm - 2.0kg        |
| Packaging Dimensions          | 310x175x135mm - 2.3kg       |
|                               | Light Source 1              |
| Light source                  | LED Built-in                |
| LED Characteristics           | Power LED                   |
| Light Source Lumen            | 6100 lm                     |
| Item Lumen                    | 3775 lm                     |
| Color Temperature             | Natural white 4000 K        |
| Optics                        | 21°                         |
| Typical CRI                   | 70                          |
| Luminous Flux Maintenance     | >60.000 L70 B50             |
| Energy Efficiency Class       | (Å E )                      |
|                               | Electrical specifications 1 |
| Input Voltage                 | 48V DC                      |
| Total Absorbed Power          | 46W                         |
| Driver                        | Not included                |
| Power Factor                  | >0,9                        |
| Power Supply Type             | Costant Current             |