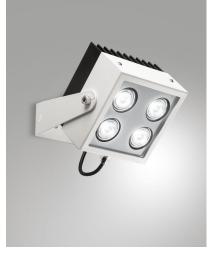

## **Grant 46W**

Indoor projector with high efficiency, particularly suitable for illuminating functional areas and architectural lighting. It has a wide range of optics and is available in two color temperatures, 3000K and 4000K, to meet all design requirements. Metal frame. 48V DC appliance with the option of remote power.

| Code                          | 6835-14-324                 |
|-------------------------------|-----------------------------|
| Туре                          | Indoor Projector            |
| Designer                      | S.T. Fabas Luce             |
| Eancode                       | 8019282083610               |
| Customs tariff                | 94054239                    |
| Color                         | White                       |
| Material                      | Metal frame                 |
| IP                            | IP40                        |
| IK                            | 08                          |
| Insulation Class              |                             |
| Operating ambient temperature | -20°C +50°C                 |
| Years of warranty             | 5                           |
| Made In                       | Italy                       |
| Item Dimensions               | 98x128x128mm - 2.0kg        |
| Packaging Dimensions          | 310x175x135mm - 2.3kg       |
|                               | Light Source 1              |
| Light source                  | LED Built-in                |
| LED Characteristics           | Power LED                   |
| Light Source Lumen            | 6100 lm                     |
| Item Lumen                    | 3775 lm                     |
| Color Temperature             | Natural white 4000 K        |
| Optics                        | 21°                         |
| Typical CRI                   | 70                          |
| Luminous Flux Maintenance     | >60.000 L70 B50             |
| Energy Efficiency Class       | (Å E )                      |
|                               | Electrical specifications 1 |
| Input Voltage                 | 48V DC                      |
| Total Absorbed Power          | 46W                         |
| Driver                        | Not included                |
| Power Factor                  | >0,9                        |
| Power Supply Type             | Costant Current             |