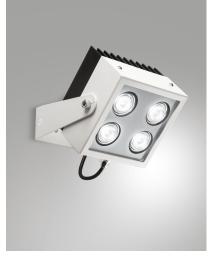

## **Grant 46W**

Indoor projector with high efficiency, particularly suitable for illuminating functional areas and architectural lighting. It has a wide range of optics and is available in two color temperatures, 3000K and 4000K, to meet all design requirements. Metal frame. 48V DC appliance with the option of remote power.

| Code                          | 6835-12-824                 |
|-------------------------------|-----------------------------|
| Туре                          | Indoor Projector            |
| Designer                      | S.T. Fabas Luce             |
| Eancode                       | 8019282083597               |
| Customs tariff                | 94054239                    |
| Color                         | White                       |
| Material                      | Metal frame                 |
| IP                            | IP40                        |
| IK                            | 08                          |
| Insulation Class              |                             |
| Operating ambient temperature | -20°C +50°C                 |
| Years of warranty             | 5                           |
| Made In                       | Italy                       |
| Item Dimensions               | 98x128x128mm - 2.0kg        |
| Packaging Dimensions          | 310x175x135mm - 2.3kg       |
|                               | Light Source 1              |
| Light source                  | LED Built-in                |
| LED Characteristics           | Power LED                   |
| Light Source Lumen            | 5700 lm                     |
| Item Lumen                    | 2800 lm                     |
| Color Temperature             | Warm white 3000K            |
| Optics                        | 120°                        |
| Typical CRI                   | 80                          |
| Luminous Flux Maintenance     | >60.000 L70 B50             |
| Energy Efficiency Class       | F                           |
|                               | Electrical specifications 1 |
| Input Voltage                 | 48V DC                      |
| Total Absorbed Power          | 46W                         |
| Driver                        | Not included                |
| Power Factor                  | >0,9                        |
| Power Supply Type             | Costant Current             |