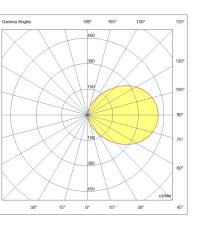

| Code                          | 6835-12-824                 |
|-------------------------------|-----------------------------|
| Туре                          | Indoor Projector            |
| Designer                      | S.T. Fabas Luce             |
| Eancode                       | 8019282083597               |
| Customs tariff                | 94054239                    |
| Color                         | White                       |
| Material                      | Metal frame                 |
| IP                            | IP40                        |
| IK                            | 08                          |
| Insulation Class              |                             |
| Operating ambient temperature | -20°C +50°C                 |
| Years of warranty             | 5                           |
| Made In                       | Italy                       |
| Item Dimensions               | 98x128x128mm - 2.0kg        |
| Packaging Dimensions          | 310x175x135mm - 2.3kg       |
|                               | Light Source 1              |
| Light source                  | LED Built-in                |
| LED Characteristics           | Power LED                   |
| Light Source Lumen            | 5700 lm                     |
| Item Lumen                    | 2800 lm                     |
| Color Temperature             | Warm white 3000K            |
| Optics                        | 120°                        |
| Typical CRI                   | 80                          |
| Luminous Flux Maintenance     | >60.000 L70 B50             |
| Energy Efficiency Class       | F                           |
|                               | Electrical specifications 1 |
| Input Voltage                 | 48V DC                      |
| Total Absorbed Power          | 46W                         |
| Driver                        | Not included                |
| Power Factor                  | >0,9                        |
| Power Supply Type             | Costant Current             |