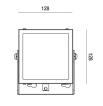

| Code                          | 6835-12-824                 |
|-------------------------------|-----------------------------|
| Туре                          | Indoor Projector            |
| Designer                      | S.T. Fabas Luce             |
| Eancode                       | 8019282083597               |
| Customs tariff                | 94054239                    |
| Color                         | White                       |
| Material                      | Metal frame                 |
| IP                            | IP40                        |
| IK                            | 08                          |
| Insulation Class              |                             |
| Operating ambient temperature | -20°C +50°C                 |
| Years of warranty             | 5                           |
| Made In                       | Italy                       |
| Item Dimensions               | 98x128x128mm - 2.0kg        |
| Packaging Dimensions          | 310x175x135mm - 2.3kg       |
|                               | Light Source 1              |
| Light source                  | LED Built-in                |
| LED Characteristics           | Power LED                   |
| Light Source Lumen            | 5700 lm                     |
| Item Lumen                    | 2800 lm                     |
| Color Temperature             | Warm white 3000K            |
| Optics                        | 120°                        |
| Typical CRI                   | 80                          |
| Luminous Flux Maintenance     | >60.000 L70 B50             |
| Energy Efficiency Class       | F                           |
|                               | Electrical specifications 1 |
| Input Voltage                 | 48V DC                      |
| Total Absorbed Power          | 46W                         |
| Driver                        | Not included                |
| Power Factor                  | >0,9                        |
| Power Supply Type             | Costant Current             |