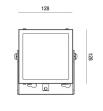

| Code                          | 6835-12-624                 |
|-------------------------------|-----------------------------|
| Туре                          | Indoor Projector            |
| Designer                      | S.T. Fabas Luce             |
| Eancode                       | 8019282083580               |
| Customs tariff                | 94054239                    |
| Color                         | White                       |
| Material                      | Metal frame                 |
| IP                            | IP40                        |
| IK                            | 08                          |
| Insulation Class              |                             |
| Operating ambient temperature | -20°C +50°C                 |
| Years of warranty             | 5                           |
| Made In                       | Italy                       |
| Item Dimensions               | 98x128x128mm - 2.0kg        |
| Packaging Dimensions          | 310x175x135mm - 2.3kg       |
|                               | Light Source 1              |
| Light source                  | LED Built-in                |
| LED Characteristics           | Power LED                   |
| Light Source Lumen            | 5700 lm                     |
| Item Lumen                    | 3018 lm                     |
| Color Temperature             | Warm white 3000K            |
| Optics                        | 65°                         |
| Typical CRI                   | 80                          |
| Luminous Flux Maintenance     | >60.000 L70 B50             |
| Energy Efficiency Class       | F                           |
|                               | Electrical specifications 1 |
| Input Voltage                 | 48V DC                      |
| Total Absorbed Power          | 46W                         |
| Driver                        | Not included                |
| Power Factor                  | >0,9                        |
| Power Supply Type             | Costant Current             |