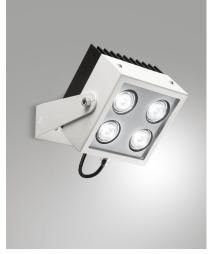

## **Grant 46W**

Indoor projector with high efficiency, particularly suitable for illuminating functional areas and architectural lighting. It has a wide range of optics and is available in two color temperatures, 3000K and 4000K, to meet all design requirements. Metal frame. 48V DC appliance with the option of remote power.

| Code                          | 6835-12-624                 |
|-------------------------------|-----------------------------|
| Туре                          | Indoor Projector            |
| Designer                      | S.T. Fabas Luce             |
| Eancode                       | 8019282083580               |
| Customs tariff                | 94054239                    |
| Color                         | White                       |
| Material                      | Metal frame                 |
| IP                            | IP40                        |
| IK                            | 08                          |
| Insulation Class              |                             |
| Operating ambient temperature | -20°C +50°C                 |
| Years of warranty             | 5                           |
| Made In                       | Italy                       |
| Item Dimensions               | 98x128x128mm - 2.0kg        |
| Packaging Dimensions          | 310x175x135mm - 2.3kg       |
|                               | Light Source 1              |
| Light source                  | LED Built-in                |
| LED Characteristics           | Power LED                   |
| Light Source Lumen            | 5700 lm                     |
| Item Lumen                    | 3018 lm                     |
| Color Temperature             | Warm white 3000K            |
| Optics                        | 65°                         |
| Typical CRI                   | 80                          |
| Luminous Flux Maintenance     | >60.000 L70 B50             |
| Energy Efficiency Class       | F                           |
|                               | Electrical specifications 1 |
| Input Voltage                 | 48V DC                      |
| Total Absorbed Power          | 46W                         |
| Driver                        | Not included                |
| Power Factor                  | >0,9                        |
| Power Supply Type             | Costant Current             |