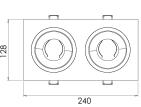

| Code                          | 6580-00-250                 |                   |
|-------------------------------|-----------------------------|-------------------|
| Туре                          | Recessed lamp               |                   |
| Designer                      | S.T. Fabas Luce             |                   |
| Eancode                       | 8019282556336               |                   |
| Customs tariff                | 94059900                    |                   |
| Color                         | White                       |                   |
| Material                      | Metal frame                 |                   |
| IP                            | IP20                        | C                 |
| IK                            | 08                          |                   |
| Insulation Class              |                             |                   |
| Hole dimension                | 210x105                     |                   |
| Operating ambient temperature | +5°C + 35°C                 |                   |
| Years of warranty             | 3                           |                   |
| Item Dimensions               | 240x128x65mm - 0.38kg       |                   |
| Packaging Dimensions          | 250x160x82mm - 0.46kg       | 5                 |
|                               | Light Source 1              |                   |
| Light source                  | GU10 2x 35W Not included    | <b>r</b>          |
|                               | Electrical specifications 1 |                   |
| Input Voltage                 | Max 250V AC                 | )) ((-(( )-))   2 |