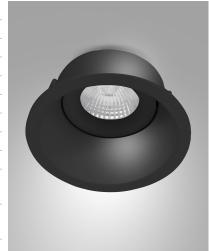

## **Toodle GU10 round**

Round recessed lampholder for GU10 LED bulb. Available in white, black, gold finishing. Thanks to the ability to direct the light beam, you can create accent lighting to highlight architectural details or to illuminate a room evenly. The use of the GU10 bulb (not supplied) allows to have optics of different apertures and warm or cold light temperature. GU10 lampholder included.