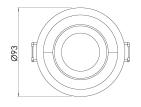

| Code                 | 6578-00-060                 |
|----------------------|-----------------------------|
| Туре                 | Recessed lamp               |
| Designer             | S.T. Fabas Luce             |
| Eancode              | 8019282555964               |
| Customs tariff       | 94059900                    |
| Color                | Black                       |
| Material             | Metal frame                 |
| IP                   | IP20                        |
| IK                   | 08                          |
| Insulation Class     |                             |
| Hole dimension       | <b>€</b> 80                 |
| Years of warranty    | 3                           |
| Item Dimensions      | 40mm Ø93mm - 0.1kg          |
| Packaging Dimensions | 115x96x85mm - 0.16kg        |
|                      | Light Source 1              |
| Light source         | GU10 1x 35W Not included    |
|                      | Electrical specifications 1 |
| Input Voltage        | Max 250V AC                 |
|                      |                             |