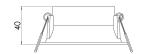

| Code                 | 6578-00-060                 |
|----------------------|-----------------------------|
| Туре                 | Recessed lamp               |
| Designer             | S.T. Fabas Luce             |
| Eancode              | 8019282555964               |
| Customs tariff       | 94059900                    |
| Color                | Black                       |
| Material             | Metal frame                 |
| IP                   | IP20                        |
| IK                   | 08                          |
| Insulation Class     |                             |
| Hole dimension       | <b>€</b> 80                 |
| Years of warranty    | 3                           |
| Item Dimensions      | 40mm Ø93mm - 0.1kg          |
| Packaging Dimensions | 115x96x85mm - 0.16kg        |
|                      | Light Source 1              |
| Light source         | GU10 1x 35W Not included    |
|                      | Electrical specifications 1 |
| Input Voltage        | Max 250V AC                 |
|                      |                             |