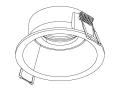

## **Toodle GU10 round**

Round recessed lampholder for GU10 LED bulb. Available in white, black, gold finishing. Thanks to the ability to direct the light beam, you can create accent lighting to highlight architectural details or to illuminate a room evenly. The use of the GU10 bulb (not supplied) allows to have optics of different apertures and warm or cold light temperature. GU10 lampholder included.