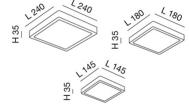

## Gian

LED ceiling lamp particularly slim, with a height of only 35 mm. Aluminum structure. Thanks to its square shape and integrated opal diffuser, this lamp offers uniform, glare-free illumination. Ideal for balconies and terraces. Available in three sizes.

| Code                                                                                                                                       | 6577-64-254                                                                                                              |
|--------------------------------------------------------------------------------------------------------------------------------------------|--------------------------------------------------------------------------------------------------------------------------|
| Туре                                                                                                                                       | Outdoor Ceiling Light                                                                                                    |
| Eancode                                                                                                                                    | 8019282553441                                                                                                            |
| Customs tariff                                                                                                                             | 94051190                                                                                                                 |
| Color                                                                                                                                      | White                                                                                                                    |
| Material                                                                                                                                   | Aluminum frame                                                                                                           |
| IP                                                                                                                                         | IP54                                                                                                                     |
| IK                                                                                                                                         | 07                                                                                                                       |
| Insulation Class                                                                                                                           |                                                                                                                          |
| Operating ambient temperature                                                                                                              | -10°C +45°C                                                                                                              |
| Years of warranty                                                                                                                          | 2                                                                                                                        |
| Item Dimensions                                                                                                                            | 240x240x35mm - 1.4kg                                                                                                     |
| Packaging Dimensions                                                                                                                       | 250x250x45mm - 1.5kg                                                                                                     |
|                                                                                                                                            | Limbt Course 4                                                                                                           |
|                                                                                                                                            | Light Source 1                                                                                                           |
| Light source                                                                                                                               | LED Built-in                                                                                                             |
| Light source<br>LED Characteristics                                                                                                        |                                                                                                                          |
|                                                                                                                                            | LED Built-in                                                                                                             |
| LED Characteristics                                                                                                                        | LED Built-in SMD                                                                                                         |
| LED Characteristics Light Source Lumen                                                                                                     | LED Built-in SMD 3060 lm                                                                                                 |
| LED Characteristics Light Source Lumen Item Lumen                                                                                          | LED Built-in SMD 3060 Im 2040 Im                                                                                         |
| LED Characteristics Light Source Lumen Item Lumen Color Temperature                                                                        | LED Built-in SMD 3060 lm 2040 lm Warm white 3000K                                                                        |
| LED Characteristics Light Source Lumen Item Lumen Color Temperature Minimum CRI                                                            | LED Built-in SMD 3060 Im 2040 Im Warm white 3000K >80                                                                    |
| LED Characteristics Light Source Lumen Item Lumen Color Temperature Minimum CRI                                                            | LED Built-in  SMD  3060 Im  2040 Im  Warm white 3000K  >80                                                               |
| LED Characteristics Light Source Lumen Item Lumen Color Temperature Minimum CRI Energy Efficiency Class                                    | LED Built-in SMD 3060 Im 2040 Im Warm white 3000K >80  A Electrical specifications 1                                     |
| LED Characteristics Light Source Lumen Item Lumen Color Temperature Minimum CRI Energy Efficiency Class Input Voltage                      | LED Built-in  SMD  3060 Im  2040 Im  Warm white 3000K  >80  A Electrical specifications 1  220 - 240V AC 50/60 Hz        |
| LED Characteristics Light Source Lumen Item Lumen Color Temperature Minimum CRI Energy Efficiency Class Input Voltage Total Absorbed Power | LED Built-in  SMD  3060 Im  2040 Im  Warm white 3000K  >80  A E Electrical specifications 1  220 - 240V AC 50/60 Hz  24W |