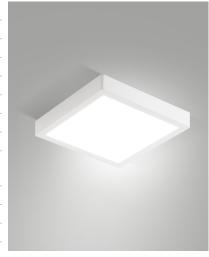

## Gian

LED ceiling lamp particularly slim, with a height of only 35 mm. Aluminum structure. Thanks to its square shape and integrated opal diffuser, this lamp offers uniform, glare-free illumination. Ideal for balconies and terraces. Available in three sizes.

| Code                                                                                                                                       | 6577-64-254                                                                                                              |
|--------------------------------------------------------------------------------------------------------------------------------------------|--------------------------------------------------------------------------------------------------------------------------|
| Туре                                                                                                                                       | Outdoor Ceiling Light                                                                                                    |
| Eancode                                                                                                                                    | 8019282553441                                                                                                            |
| Customs tariff                                                                                                                             | 94051190                                                                                                                 |
| Color                                                                                                                                      | White                                                                                                                    |
| Material                                                                                                                                   | Aluminum frame                                                                                                           |
| IP                                                                                                                                         | IP54                                                                                                                     |
| IK                                                                                                                                         | 07                                                                                                                       |
| Insulation Class                                                                                                                           |                                                                                                                          |
| Operating ambient temperature                                                                                                              | -10°C +45°C                                                                                                              |
| Years of warranty                                                                                                                          | 2                                                                                                                        |
| Item Dimensions                                                                                                                            | 240x240x35mm - 1.4kg                                                                                                     |
| Packaging Dimensions                                                                                                                       | 250x250x45mm - 1.5kg                                                                                                     |
|                                                                                                                                            | Limbt Course 4                                                                                                           |
|                                                                                                                                            | Light Source 1                                                                                                           |
| Light source                                                                                                                               | LED Built-in                                                                                                             |
| Light source<br>LED Characteristics                                                                                                        |                                                                                                                          |
|                                                                                                                                            | LED Built-in                                                                                                             |
| LED Characteristics                                                                                                                        | LED Built-in SMD                                                                                                         |
| LED Characteristics Light Source Lumen                                                                                                     | LED Built-in SMD 3060 lm                                                                                                 |
| LED Characteristics Light Source Lumen Item Lumen                                                                                          | LED Built-in SMD 3060 Im 2040 Im                                                                                         |
| LED Characteristics Light Source Lumen Item Lumen Color Temperature                                                                        | LED Built-in SMD 3060 lm 2040 lm Warm white 3000K                                                                        |
| LED Characteristics Light Source Lumen Item Lumen Color Temperature Minimum CRI                                                            | LED Built-in SMD 3060 Im 2040 Im Warm white 3000K >80                                                                    |
| LED Characteristics Light Source Lumen Item Lumen Color Temperature Minimum CRI                                                            | LED Built-in  SMD  3060 Im  2040 Im  Warm white 3000K  >80                                                               |
| LED Characteristics Light Source Lumen Item Lumen Color Temperature Minimum CRI Energy Efficiency Class                                    | LED Built-in SMD 3060 Im 2040 Im Warm white 3000K >80  A Electrical specifications 1                                     |
| LED Characteristics Light Source Lumen Item Lumen Color Temperature Minimum CRI Energy Efficiency Class Input Voltage                      | LED Built-in  SMD  3060 Im  2040 Im  Warm white 3000K  >80  A Electrical specifications 1  220 - 240V AC 50/60 Hz        |
| LED Characteristics Light Source Lumen Item Lumen Color Temperature Minimum CRI Energy Efficiency Class Input Voltage Total Absorbed Power | LED Built-in  SMD  3060 Im  2040 Im  Warm white 3000K  >80  A E Electrical specifications 1  220 - 240V AC 50/60 Hz  24W |