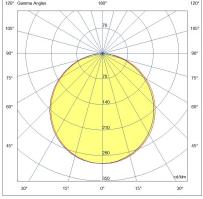

| Code                          | 6577-61-254                 |
|-------------------------------|-----------------------------|
| Туре                          | Outdoor Ceiling Light       |
| Eancode                       | 8019282553427               |
| Customs tariff                | 94051190                    |
| Color                         | White                       |
| Material                      | Aluminum frame              |
| IP                            | IP54                        |
| IK                            | 07                          |
| Insulation Class              |                             |
| Operating ambient temperature | -10°C +45°C                 |
| Years of warranty             | 2                           |
| Item Dimensions               | 145x145x35mm - 0.6kg        |
| Packaging Dimensions          | 155x155x45mm - 0.7kg        |
|                               | Light Source 1              |
| Light source                  | LED Built-in                |
| LED Characteristics           | SMD                         |
| Light Source Lumen            | 1344 lm                     |
| Item Lumen                    | 960 lm                      |
| Color Temperature             | Warm white 3000K            |
| Minimum CRI                   | >80                         |
| Energy Efficiency Class       | E                           |
|                               | Electrical specifications 1 |
| Input Voltage                 | 220 - 240V AC 50/60 Hz      |
| Total Absorbed Power          | 12W                         |
| Driver                        | Included                    |
| Control System                | On/Off                      |