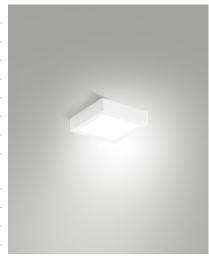

## Gian

LED ceiling lamp particularly slim, with a height of only 35 mm. Aluminum structure. Thanks to its square shape and integrated opal diffuser, this lamp offers uniform, glare-free illumination. Ideal for balconies and terraces. Available in three sizes.