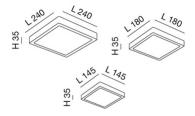

## Gian

LED ceiling lamp particularly slim, with a height of only 35 mm. Aluminum structure. Thanks to its square shape and integrated opal diffuser, this lamp offers uniform, glare-free illumination. Ideal for balconies and terraces. Available in three sizes.

| Code                          | 6577-61-254                 |
|-------------------------------|-----------------------------|
| Туре                          | Outdoor Ceiling Light       |
| Eancode                       | 8019282553427               |
| Customs tariff                | 94051190                    |
| Color                         | White                       |
| Material                      | Aluminum frame              |
| IP                            | IP54                        |
| IK                            | 07                          |
| Insulation Class              |                             |
| Operating ambient temperature | -10°C +45°C                 |
| Years of warranty             | 2                           |
| Item Dimensions               | 145x145x35mm - 0.6kg        |
| Packaging Dimensions          | 155x155x45mm - 0.7kg        |
|                               | Light Source 1              |
| Light source                  | LED Built-in                |
| LED Characteristics           | SMD                         |
| Light Source Lumen            | 1344 lm                     |
| Item Lumen                    | 960 lm                      |
| Color Temperature             | Warm white 3000K            |
| Minimum CRI                   | >80                         |
| Energy Efficiency Class       | E                           |
|                               | Electrical specifications 1 |
| Input Voltage                 | 220 - 240V AC 50/60 Hz      |
| Total Absorbed Power          | 12W                         |
| Driver                        | Included                    |
| Control System                | On/Off                      |